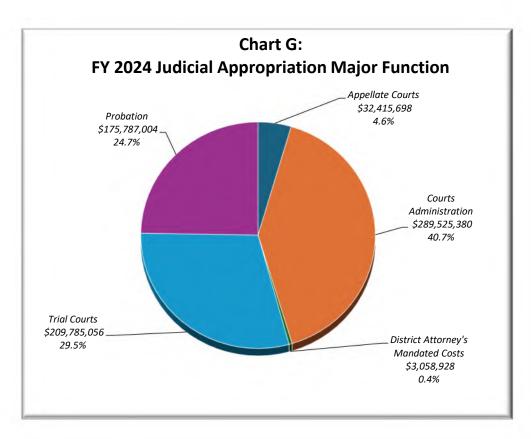

| \$710,572,066 | 100%  |

The Judicial Branch is comprised of the Judicial Department (Courts and Probation), the Office of the Public Defender, the Office of the Alternate Defense Counsel, the Office of the Child's Representative, the Office of the Respondent Parents' Counsel, the Office of the Child Protection Ombudsman, the Independent Ethics Commission, the Office of Public Guardianship, Bridges of Colorado, the Office of Administrative Services for Independent Agencies, and District Attorney Mandated Costs. The total FY 2023-24 appropriation was \$1.0 billion total funds, representing 2.4 percent of the State of Colorado's operating budget. The FY 2023-24 Courts and Probation appropriation of \$710.6 million total funds represents 1.7 percent of the State's operating budget.









## Collections and Revenue

In Fiscal Year 2024, the state courts throughout Colorado processed \$206 million in revenue. Over fifty different statutory funds and purposes are supported by these revenues, including the General Fund, Highway Users Trust Fund, Judicial Stabilization Fund, Correctional Treatment Cash Fund, Offender Services Fund, and many others. Specifically, \$23.6 million was received by the Department and transferred to other state departments for treatment, rehabilitation and other social services programs administered by the State. Over \$5 million was received by the Department and transferred to municipal and county governments, and the Division of Motor Vehicles, to support local programs and operations. \$57.8 million (28%) of the total revenue went to crime victi