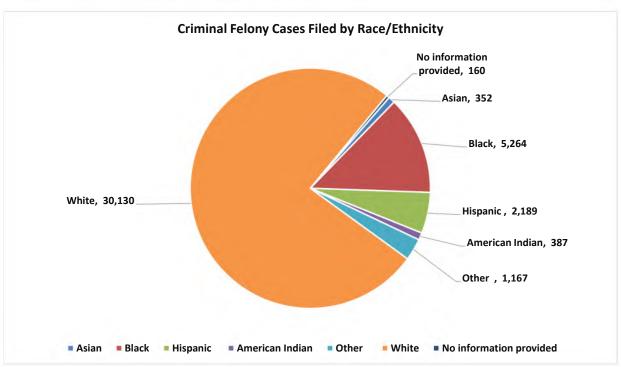

| 1,153                             | 1,019           | 1,725                   | 0                    | 1                                           | 94                | 6,817         | 781              | 285                          | 67                            | 871            | 39,621 |
| Per                  | cent of State Total | 0.00%                       | 0.04%                                | 2.91%                             | 3%              | 4%                      | 0.00%                | 0%                                          | 0.24%             | 17%           | 2%               | 0.72%                        | 0.17%                         | 2%             | 100%   |

Chart 19: Criminal Felony New Cases Filed by Gender and Race\* Fiscal Year 2024





<sup>\*</sup>These numbers may not match the final case class total numbers as case demographic information may be updated after the case class total numbers are finalized.

<sup>\*\*</sup>Demographic information is received through electronic transfer or paper filings from Law Enforcement and/or the District Attorney. Judicial's case management system currently blends race and ethnicity fields.

Table 20:
DUI-Felony Filings by District
Fiscal Year 2016 Through Fiscal Year 2024

| Judicial District | FY16  | FY17  | FY18  | FY19  | FY20  | FY21  | FY22  | FY23  | FY24  | Totals |
|-------------------|-------|-------|-------|-------|-------|-------|-------|-------|-------|--------|
| 1                 | 111   | 137   | 176   | 153   | 104   | 109   | 98    | 100   | 89    | 988    |
| 2