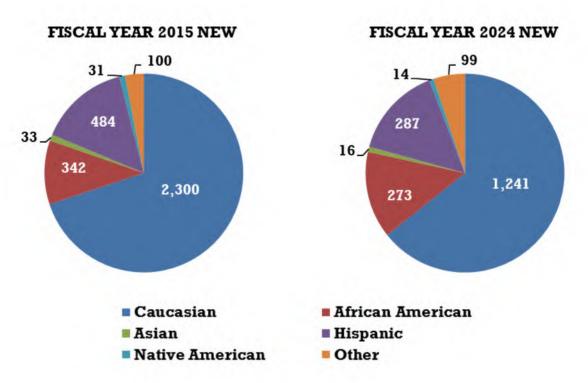

#### Chart B

Table 10: Colorado Court of Appeals Total Pending Cases Fiscal Year 2024

| Total Cases                     | Division Assigned-Pending Judge Assignment |     |     |       | Opinion Issued-Mandate<br>Pending | Staff Attorney At Issue,<br>Pending | Total |
|---------------------------------|--------------------------------------------|-----|-----|-------|-----------------------------------|-------------------------------------|-------|
| Civil - Agency                  |                                            | 2   | 5   | 11    | 3                                 |                                     | 21    |
| Civil - Domestic Relations      | 1                                          | . 6 | 38  | 144   | 28                                | 37                                  | 254   |
| Civil - Other                   | 3                                          | 57  | 93  | 328   | 64                                |                                     | 545   |
| Criminal - Direct Appeal        | 6                                          | 24  | 96  | 790   | 41                                | 11                                  | 968   |
| Criminal - Other                |                                            | 4   | 28  | 192   | 12                                | 8                                   | 244   |
| Criminal - Rule 35 Appeal       | 2                                          | 9   | 42  | 261   | 19                                | 9                                   | 342   |
| ICAO Unemployment               |                                            |     | 3   | 19    | 6                                 | 6                                   | 34    |
| ICAO Workers Compensation       |                                            | 3   | 2   | 5     | 2                                 | 4                                   | 16    |
| Juvenile - Delinquent           |                                            | 2   | 3   | 33    | 2                                 |                                     | 40    |
| Juvenile - Dependency & Neglect | 2                                          | 3   | 41  | 101   | 22                                | 25                                  | 194   |
| Juvenile - Other                |                                            | 2   | 2   | 10    |                                   | 3                                   | 17    |
| Total                           | 14                                         | 112 | 353 | 1,894 | 199                               | 103                                 | 2,675 |