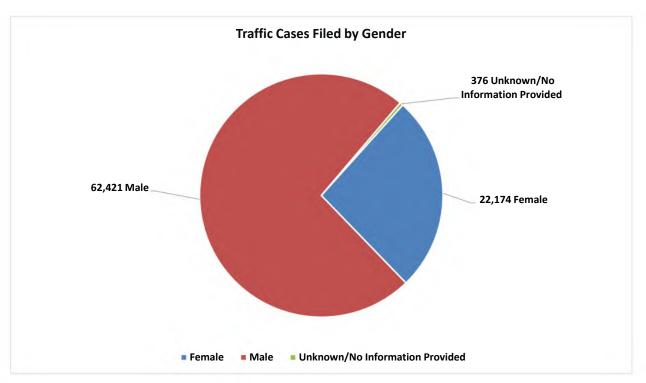

# IV. County Court

| List of County Court Judges                                                                           |
|-------------------------------------------------------------------------------------------------------|
| County Court Narrative                                                                                |
| Chart 3 and 4: County Court Filings- Proportion of Cases by Class, Ten Year Comparison FY 2015 and FY |
| 2024                                                                                                  |
| Table 26: County Court Filings, Terminations and Percent Change for FY 2023 and FY 2024127            |
| Table 26 Chart: FY 2023 Versus FY 2024                                                                |
| Table 27: County Court Caseload FY 2015 to FY 2024                                                    |
| Table 27 Chart: County Court New Case Filings FY 2015 through FY 2024                                 |
| Table 28: County Court Filings, Terminations and Percent Change by Judicial District                  |
| Table 28 Chart: County Court New Case Filings by Judicial District FY 2023 Versus FY 2024 132         |
| Table 29: County Court Filings and Terminations by Case Class FY 2024                                 |
| Table 30: Court and Jury Trials for County Court FY 2024                                              |
| Table 30: Chart: Number of Court and Jury Trials Held in County Court FY 2024                         |
| Table 31: County Court DUI/DWAI Filings by District FY 2015 to FY 2024                                |
| Table 31: Chart: DUI/DWAI New Filings FY 2015 to FY 2024                                              |
| Table 32: County Court Civil Filings by Case Type FY 2024                                             |
| Table 33: County Court Misdemeanor Filings by Case Type FY 2024145-156                                |
| Table 33 Chart: County Court Misdemeanor Filings by Gender and Race FY 2024157                        |
| Table 34: County Court Small Claims Filings by Case Type FY 2024                                      |
| Table 35: County Court Traffic Filings by Case Type FY 2024                                           |
| Table 35 Chart: County Court Traffic Filings Gender and Race FY 2024                                  |
| V. Water Court                                                                                        |
| List of Water Court Judges                                                                            |
| Water Court Narrative                                                                                 |
| Table 36: Filings, Claims and Percent Change by Water Division for FY 2023 and FY 2024                |