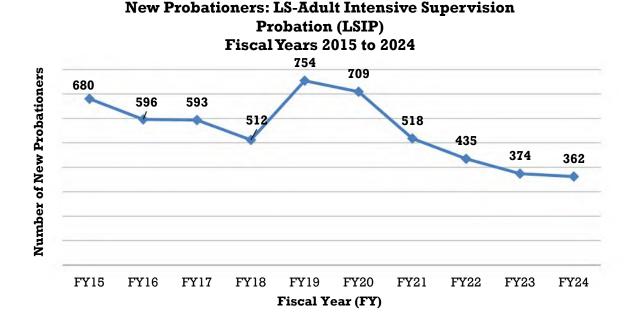

am also requires accountability, with the goals of enhanced public safety through behavior change. A probationer may be enrolled in this program after the initial assessments are completed or when a reassessment indicates the probationer's risk of re-offense has increased, and the probationer meets the acceptance criteria of the intensive program.

In FY 2024 there were 362 probationers placed in LSIP and on June 30, 2024, there were 518 on LSIP. In FY 2024 the program successfully terminated 51 probationers from the LSIP program who might otherwise have served sentences in jail, Community Corrections, or the Department of Corrections. Additionally, 101 probationers successfully completed the intensive program and were transferred to regular probation for the remainder of their sentence.



Table 81:
Colorado State Probation Intensive Programs
LS-Adult Intensive Supervision Probation (LSIP)

New Clients by Order Type
Fiscal Year 2024

|          | Prob   | ation | Courtesy Tra<br>other Co<br>Probation | olorado | Interstate Tr<br>Color |     | Total New Clients |      |  |
|----------|--------|-------|---------------------------------------|---------|------------------------|-----|-------------------|------|--|
| DISTRICT | Number | %     | Number                                | %       | Number                 | %   | Number            | %    |  |
| 1        | 20     | 83%   | 4                                     | 17%     | 0                      | 0%  | 24                | 100% |  |
| 2        | 0      | 0%    | 0                                     | 0%      | 0