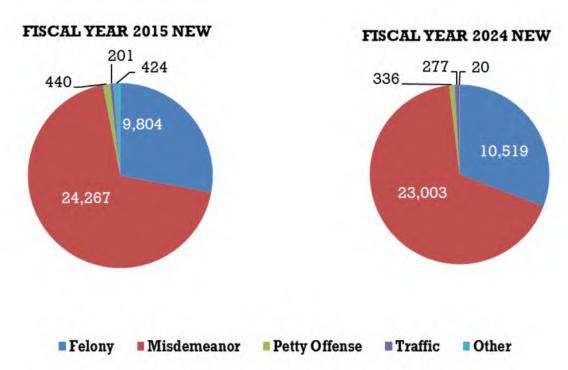

Table 24:
District Court Mental Health Filings by Case Type
Fiscal Year 2024

| Judicial District | Court Location                   | Long Term<br>Certification<br>(LC) | Long Term<br>Change of Venue<br>(LV) | Other<br>(OT) | Short Term<br>(ST) | Short Term COV<br>(VS) | 72 Hour Hold<br>(72) | Total         |
|-------------------|----------------------------------|------------------------------------|--------------------------------------|---------------|--------------------|------------------------|----------------------|---------------|
|                   | Baca                             | 0                                  | 0                                    | 0             | 0                  | 0                      | 0                    | 0             |
|                   | Cheyenne                         |                                    | 0                                    | 0             | 0                  | 0                      | 0                    | 0             |
| 15                | Kiowa                            |                                    | 0                                    | 0             | 1                  | 0                      | 0                    | 2             |
|                   | Prowers                          |                                    | 0                                    | 0             | 8                  | 0                      | 0                    | 8             |
|                   | Total                            | О                                  | 0                                    | 0             | 9                  | 0                      | 0                    | 10            |
|                   | Bent                             | 0                                  | 0                                    | 0             | 6                  | 0                      | 0                    | 6             |
| 16                | Crowley                          | 0                                  | 0                                    | 0             | 2                  | 0                      | 0                    | 2             |
| 10                | Otero                            | 0                                  | 0                                    | 0             | 15                 | 0                      | 2                    | 18            |
|                   | Total                            | 0                                  | 0                                    | 0             | 23                 | 0                      | 2                    | 26            |
|                   | Adams                            | 2                                  | 1                                    | 0             | 524                | 0                      | 1                    | 546           |
| 17                | Broomfield                       | 0                                  | 0                                    | 0             | 60                 | 0                      | 2                    | 62            |
|                   | Total                            | 2                                  | 1                                    | 0             | 584                | 0                      | 3                    | 608           |
|                   | Arapahoe                         |                                    | 3                                    | 0             | 802                | 3                      | 0                    | 869           |
|                   | Douglas                          |                                    | 0                                    | 0             | 284                | 2                      | 1                    | 312           |
| 18                | Elbert                           |                                    | 0                                    | 0             | 9                  | 0                      | 0                    | 10            |
|                   | Lincoln                          |                                    | 0                                    | 0             | 4                  | 0                      | 0                    | 4             |
|                   | Total                            | 18                                 | 3                                    | 0             | 1,099              | 5                      | 1                    | 1,195         |
| 19                | Weld                             | 2                                  | 0                                    | 0             | 337                | 1                      | 0                    | 350           |
| 20                | Boulder                          | 2                                  | 0                                    | 1             | 422                | 9                      | 4                    | 463           |
| 21                | Mesa                             | О                                  | 0                                    | 0             | 293                | 1                      | 6                    | 324           |
|                   | Dolores                          | 0                                  | 0                                    | 0             | 0                  | 0                      | 0                    | 0             |
| 22                | Montezuma                        |                                    | 0                                    | 0             | 13                 | 0                      | 0                    | 14            |
|                   | Total                            | 0                                  | 0                                    | 0             | 13                 | 0                      | 0                    | 14            |
| Pe                | State Total<br>rcent State Total | 109<br>1%                          | 25<br>0.33%                          | 4<br>0.05%    | 6,669<br>87%       | 34<br>0.44%            | 178<br>2%            | 7,648<br>100% |