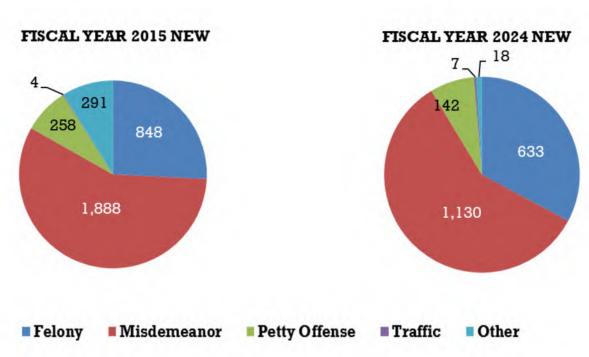

#### Chart B

Table 10: Colorado Court of Appeals Total Pending Cases Fiscal Year 2024

| Total Cases                     | Division Assigned-Pending Judge Assignment |     |     |       | Opinion Issued-Mandate<br>Pending | Staff Attorney At Issue,<br>Pending | Total |
|---------------------------------|--------------------------------------------|-----|-----|-------|-----------------------------------|-------------------------------------|-------|
| Civil - Agency                  |                                            | 2   | 5   | 11    | 3                                 |                                     | 21    |
| Civil - Domestic Relations      | 1                                          | . 6 | 38  | 144   | 28                                | 37                                  | 254   |
| Civil - Other                   | 3                                          | 57  | 93  | 328   | 64                                |                                     | 545   |
| Criminal - Direct Appeal        | 6                                          | 24  | 96  | 790   | 41                                | 11                                  | 968   |
| Criminal - Other                |                                            | 4   | 28  | 192   | 12                                | 8                                   | 244   |
| Criminal - Rule 35 Appeal       | 2                                          | 9   | 42  | 261   | 19                                | 9                                   | 342   |
| ICAO Unemployment               |                                            |     | 3   | 19    | 6                                 | 6                                   | 34    |
| ICAO Workers Compensation       |                                            | 3   | 2   | 5     | 2                                 | 4                                   | 16    |
| Juvenile - Delinquent           |                                            | 2   | 3   | 33    | 2                                 |                                     | 40    |
| Juvenile - Dependency & Neglect | 2                                          | 3   | 41  | 101   | 22                                | 25                                  | 194   |
| Juvenile - Other                |                                            | 2   | 2   | 10    |                                   | 3                                   | 17    |
| Total                           | 14                                         | 112 | 353 | 1,894 | 199                               | 103                                 | 2,675 |