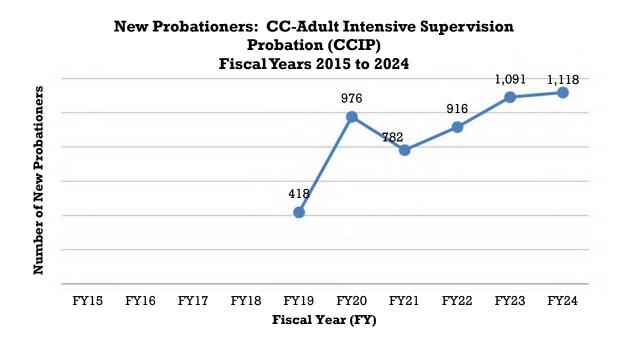

lso requires accountability, with the goals of enhanced public safety through behavior change. A probationer may be enrolled in this program after the initial assessments are completed or when a reassessment indicates the probationer's risk of reoffense has increased, and the probationer meets the acceptance criteria of the intensive program.

In FY 2024 there were 1,118 probationers placed in CCIP and on June 30, 2024, there were 1,424 on CCIP. In FY 2024 the program successfully terminated 193 probationers from the CCIP program who might otherwise have served sentences in jail, Community Corrections, or the Department of Corrections. Additionally, 178 probationers successfully completed the intensive program and were transferred to regular probation for the remainder of their sentence.



Table 85:
Colorado State Probation Intensive Programs
CC-Adult Intensive Supervision Probation (CCIP)

New Clients by Order Type
Fiscal Year 2024

| <u> </u> | Prob     | ation | Courtesy Tra<br>other Co<br>Probation | olorado | Interstate Tr<br>Color |    | Total New Clients |      |  |
|----------|----------|-------|---------------------------------------|---------|------------------------|----|-------------------|------|--|
| DISTRICT | Number % |       | Number                                | %       | Number                 | %  | Number            | %    |  |
| 1        | 140      | 88%   | 20                                    | 13%     | 0                      | 0% | 160               | 100% |  |
| 2        | 187      | 90%   | 16                                    | 8%      | 5