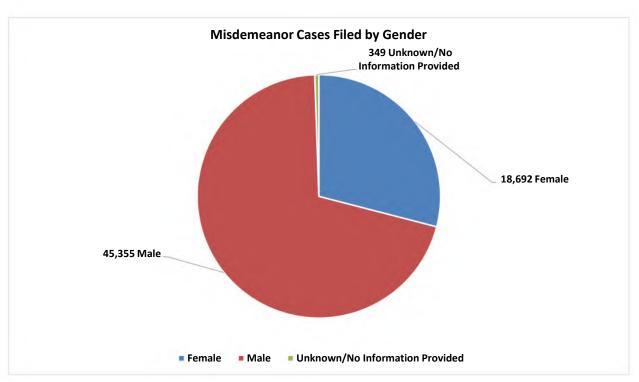

# IV. County Court

| List of County Court Judges                                                                           |
|-------------------------------------------------------------------------------------------------------|
| County Court Narrative                                                                                |
| Chart 3 and 4: County Court Filings- Proportion of Cases by Class, Ten Year Comparison FY 2015 and FY |
| 2024                                                                                                  |
| Table 26: County Court Filings, Terminations and Percent Change for FY 2023 and FY 2024127            |
| Table 26 Chart: FY 2023 Versus FY 2024                                                                |
| Table 27: County Court Caseload FY 2015 to FY 2024                                                    |
| Table 27 Chart: County Court New Case Filings FY 2015 through FY 2024                                 |
| Table 28: County Court Filings, Terminations and Percent Change by Judicial District                  |
| Table 28 Chart: County Court New Case Filings by Judicial District FY 2023 Versus FY 2024 132         |
| Table 29: County Court Filings and Terminations by Case Class FY 2024                                 |
| Table 30: Court and Jury Trials for County Court FY 2024                                              |
| Table 30: Chart: Number of Court and Jury Trials Held in County Court FY 2024                         |
| Table 31: County Court DUI/DWAI Filings by District FY 2015 to FY 2024                                |
| Table 31: Chart: DUI/DWAI New Filings FY 2015 to FY 2024                                              |
| Table 32: County Court Civil Filings by Case Type FY 2024                                             |
| Table 33: County Court Misdemeanor Filings by Case Type FY 2024145-156                                |
| Table 33 Chart: County Court Misdemeanor Filings by Gender and Race FY 2024157                        |
| Table 34: County Court Small Claims Filings by Case Type FY 2024                                      |
| Table 35: County Court Traffic Filings by Case Type FY 2024                                           |
| Table 35 Chart: County Court Traffic Filings Gender and Race FY 2024                                  |
| V. Water Court                                                                                        |
| List of Water Court Judges                                                                            |
| Water Court Narrative                                                                                 |
| Table 36: Filings, Claims and Percent Change by Water Division for FY 2023 and FY 2024                |