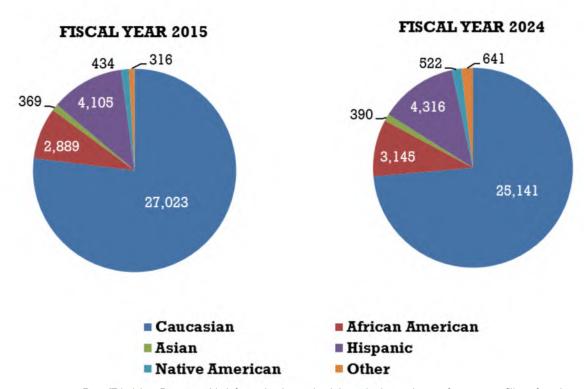

referred for treatment and other relevant services during their period of supervision.

In FY 2024, there were 34,155 adults sentenced to probation and on June 30, 2024, there were 49,656 adult probationers on regular supervision. In FY 2024, 62% of adults completed regular state probation successfully.



Chart 7: New Adult Probationers by Gender Ten Year Comparison



Chart 8: New Adult Probationers by Offense Type
Ten Year Comparison



Other: Offenses coded without a law class. Programming enhancements completed in FY 2016 have increased the ability to capture offense class types which significantly reduced the number of cases in the "other" category.

Chart 9: New Adult Probationers by Age Ten Year Comparison



Chart 10: New Adult Probationers by Race/Ethnicity
Ten Year Comparison



Race/Ethnicity: Demographic information is received through electronic transfer or paper filings from Law Enforcement and/or the District Attorney. Judicial's case management system currently blends race and ethnicity fields.

Table 44:
Colorado State Adult Regular Probation
Investigations
Fiscal Year 2024

| TYPE:                                  | Sex Off |    | Pre-Sen<br>Investig |     | DUI/D<br>Evaluat |      | Updated<br>Senter<br>Investiga | тсе | Intake Eva | luations | Assess<br>Summary |    | Inters<br>Investigat<br>Colora | ions to | Adminis<br>Investiç<br>(addition | ations | TO <sup>1</sup> |      |
|----------------------------------------|---------|----|---------------------|-----|------------------|------|--------------------------------|-----|------------|----------|---