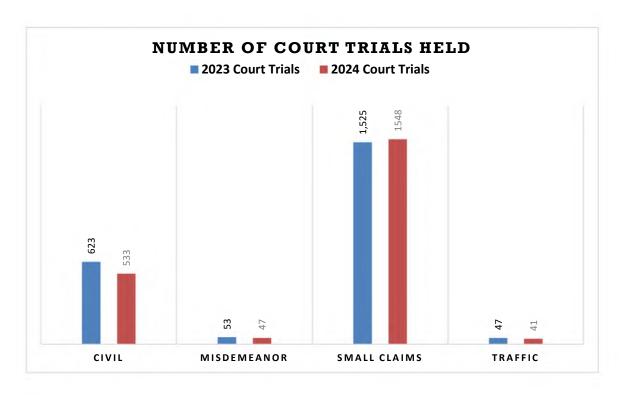

# IV. County Court

| List of County Court Judges                                                                           |
|-------------------------------------------------------------------------------------------------------|
| County Court Narrative                                                                                |
| Chart 3 and 4: County Court Filings- Proportion of Cases by Class, Ten Year Comparison FY 2015 and FY |
| 2024                                                                                                  |
| Table 26: County Court Filings, Terminations and Percent Change for FY 2023 and FY 2024127            |
| Table 26 Chart: FY 2023 Versus FY 2024                                                                |
| Table 27: County Court Caseload FY 2015 to FY 2024                                                    |
| Table 27 Chart: County Court New Case Filings FY 2015 through FY 2024                                 |
| Table 28: County Court Filings, Terminations and Percent Change by Judicial District                  |
| Table 28 Chart: County Court New Case Filings by Judicial District FY 2023 Versus FY 2024 132         |
| Table 29: County Court Filings and Terminations by Case Class FY 2024                                 |
| Table 30: Court and Jury Trials for County Court FY 2024                                              |
| Table 30: Chart: Number of Court and Jury Trials Held in County Court FY 2024                         |
| Table 31: County Court DUI/DWAI Filings by District FY 2015 to FY 2024                                |
| Table 31: Chart: DUI/DWAI New Filings FY 2015 to FY 2024                                              |
| Table 32: County Court Civil Filings by Case Type FY 2024                                             |
| Table 33: County Court Misdemeanor Filings by Case Type FY 2024145-156                                |
| Table 33 Chart: County Court Misdemeanor Filings by Gender and Race FY 2024157                        |
| Table 34: County Court Small Claims Filings by Case Type FY 2024                                      |
| Table 35: County Court Traffic Filings by Case Type FY 2024                                           |
| Table 35 Chart: County Court Traffic Filings Gender and Race FY 2024                                  |
| V. Water Court                                                                                        |
| List of Water Court Judges                                                                            |
| Water Court Narrative                                                                                 |
| Table 36: Filings, Claims and Percent Change by Water Division for FY 2023 and FY 2024                |