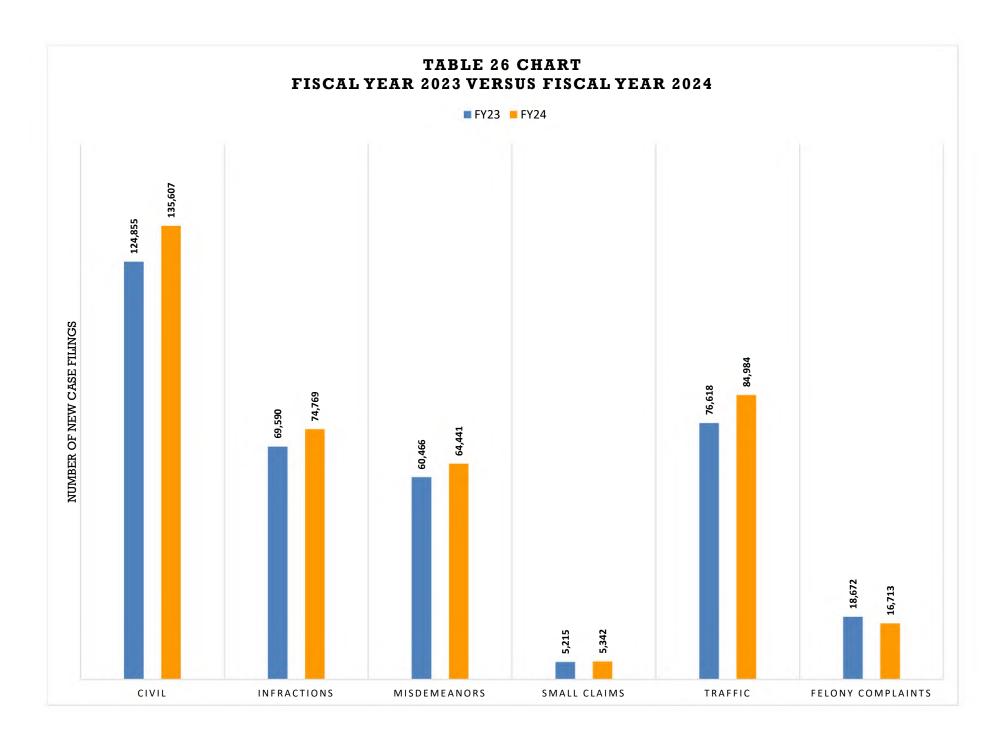

| Filings Compared to Previous Year |         |         |                   |  |
|-----------------------------------|---------|---------|-------------------|--|
| Case Class                        | FY23    | FY24    | Percent<br>Change |  |
|                                   |         |         |                   |  |
| Civil*                            | 60,577  | 93,083  | 53.66%            |  |
| Criminal                          | 40,252  | 39,621  | -1.57%            |  |
| Domestic Relations                | 30,991  | 31,081  | 0.29%             |  |
| Juvenile                          | 16,193  | 16,555  | 2.24%             |  |
| Mental Health                     | 7,459   | 7,648   | 2.53%             |  |
| Probate                           | 18,096  | 17,939  | -0.87%            |  |
| Total                             | 173,568 | 205,927 | 18.64%            |  |

\*FY24 Civil Total Minus Distraint Warrants and Rule 120 Cases: 21,126 \*FY23 Civil Total Minus Distraint Warrants and Rule 120 Cases: 19,182

| Terminations Compared to Previous Year |         |         |         |  |
|----------------------------------------|---------|---------|---------|--|
|                                        |         |         | Percent |  |
| Case Class                             | FY23    | FY24    | Change  |  |
| Civil                                  | 66,684  | 92,587  | 38.84%  |  |
| Criminal                               | 43,265  | 40,395  | -6.63%  |  |
| Domestic Relations                     | 30,276  | 31,067  | 2.61%   |  |
| Juvenile                               | 15,670  | 16,217  | 3.49%   |  |
| Mental Health                          | 7,268   | 7,700   | 5.94%   |  |
| Probate                                | 17,587  | 17,855  | 1.52%   |  |
| Total                                  | 180,750 | 205,821 | 13.87%  |  |