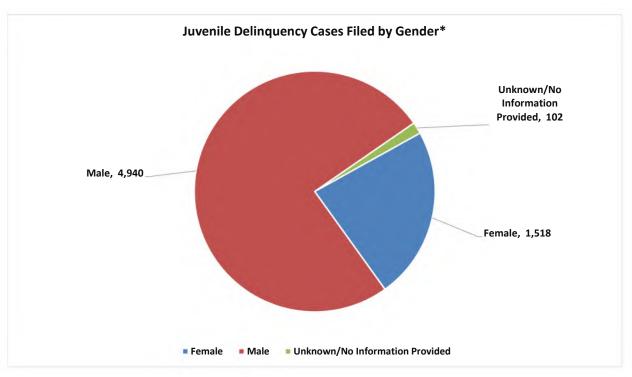

| 0                 | 10            | 7                | 0                            | 0                             | 1              | 87            |
|                      | Total                            | 6               | 0               | 0                       | 0                 | 10            | 7                | 0                            | 0                             | 1              | 87            |
| Per                  | State Total rcent of State Total | 296<br>5%       | 2<br>0.03%      | 346<br>5%               | 28<br>0.43%       | 982<br>15%    | 237<br>4%        | 20<br>0.30%                  | 9<br>0.14%                    | 445<br>7%      | 6,561<br>100% |

Chart 23: Juvenile Delinquency New Cases Filed by Gender and Race\* Fiscal Year 2024





<sup>\*</sup>These numbers may not match the final case class total numbers as case demographic information may be updated after the case class total numbers are finalized.

<sup>\*\*</sup>Demographic information is received through electronic transfer or paper filings from Law Enforcement and/or the District Attorney. Judicial's case management system currently blends race and ethnicity fields.

Table 24:
District Court Mental Health Filings by Case Type
Fiscal Year 2024

| Judicial District | Court Location |    | Emergency<br>Commitment<br>(EM) | Evaluation<br>(EV) | Imposition of<br>Legal Disability<br>(LD) | Involuntary<br>Medication<br>(ID) | Involuntary<br>Medication<br>Procedure<br>(IP) |
|-------------------|----------------|----|---------------------------------|-------------