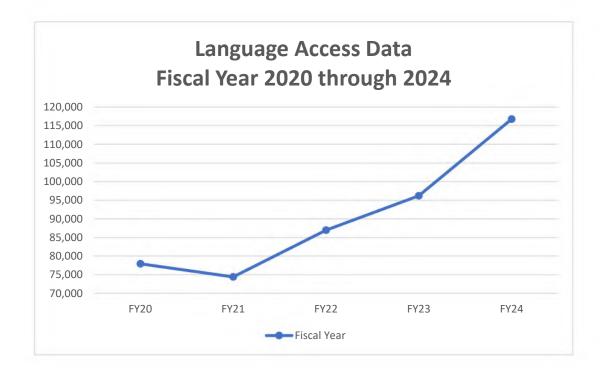

# Office of Language Access

interpreter is available to interpret in a language into English, but one can interpret the needed language into another language for which there is an available interpreter. For example, an interpreter may interpreter from Cora to Spanish and another interpreter is needed to interpret from Spanish to English.

Furthermore, there has been an increase in need for interpreters for out of court matters such as mediations and court-ordered mental health assessments. Interpreters are also used in competency and problem solving courts. Interpreters play a critical role in both helping the client speak with the aid of the interpreter and understand the statements of the other participants to create a network of support needed to succeed in these courts and programs.



Table 40: Number of Events Requiring Language Access by Language

| Judicial<br>District | Spanish | Chuukese | Vietnamese | Mandarin | Arabic | Russian | Burmese | French | Nepali | Amharic | Grand Total | Remaining<br>Events with<br>Interpreters | Count of<br>Language<br>Description |
|----------------------|---------|----------|------------|----------|--------|---------|---------|--------|--------|---------|-------------|------------------------------------------|-------------------------------------|
| 1                    | 5256    | 67       | 133        | 84       | 30     | 70      | 17      | 22     | 19     | 9       | 5707        | 331                                      | 6038                                |
| 2                    | 6806    | 80       | 162        | 73