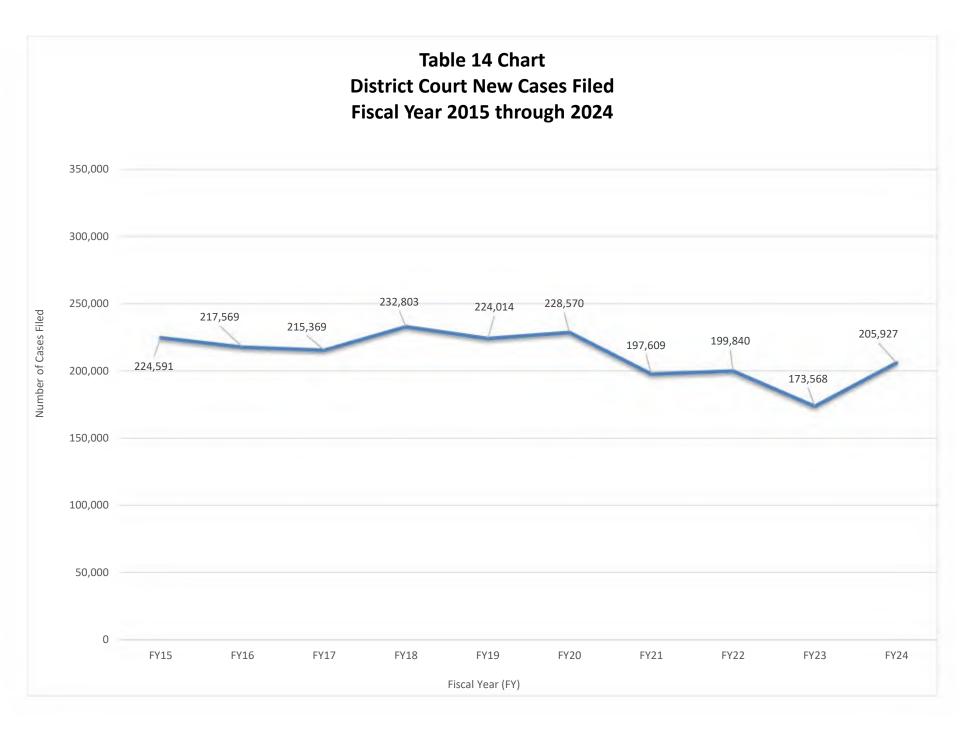

Table 14:
District Court Caseload
Fiscal Year 2015 to Fiscal Year 2024

| Case Class         | FY15    | FY16    | FY17    | FY18    | FY19    | FY20    | FY21    | FY22    | FY23    | FY24    |
|--------------------|---------|---------|---------|---------|---------|---------|---------|---------|---------|---------|
| CIVIL              |         |         |         |         |         |         |         |         |         |         |
| New Cases Filed    | 101,112 | 88,277  | 80,632  | 96,176  | 87,295  | 104,632 | 81,781  | 84,146  | 60,577  | 93,083  |
| Cases Terminated   | 101,355 | 88,758  | 80,917  | 95,618  | 87,015  | 105,175 | 81,049  | 84,600  | 66,684  | 92,587  |
| CRIMINAL           |         |         |         |         |         |         |         |         |         |         |
| New Cases Filed    | 40,903  | 46,004  | 51,775  | 54,479  | 56,292  | 51,378  | 43,834  | 42,955  | 40,252  | 39,621  |
| Cases Terminated   | 39,343  | 42,730  | 47,998  | 51,258  | 54,573  | 47,714  | 41,489  | 45,771  | 43,265  | 40,395  |
| DOMESTIC RELATIONS |         |         |         |         |         |         |         |         |         |         |
| New Cases Filed    | 34,841  | 34,966  | 35,057  | 34,357  | 33,610  | 30,697  | 31,465  | 31,168  | 30,991  | 31,081  |
| Cases Terminated   | 34,352  | 34,877  | 34,799  | 34,348  | 33,807  | 31,180  | 31,089  | 30,875  | 30,276  | 31,067  |
| JUVENILE           |         |         |         |         |         |         |         |         |         |         |
| New Cases Filed    | 24,681  | 24,324  | 23,339  | 23,120  | 22,847  | 18,545  | 14,954  | 15,704  | 16,193  | 16,555  |
| Cases Terminated   | 23,274  | 22,518  | 21,722  | 22,072  | 21,620  | 18,580  | 16,064  | 11,654  | 15,670  | 16,217  |
| MENTAL HEALTH      |         |         |         |         |         |         |         |         |         |         |
| New Cases Filed    | 7,326   | 7,689   | 7,947   | 7,933   | 7,779   | 7,533   | 7,798   | 7,120   | 7,459   | 7,648   |
| Cases Terminated   | 7,408   | 7,731   | 7,905   | 7,994   | 7,804   | 7,765   | 7,887   | 7,086   | 7,268   | 7,700   |
| PROBATE            |         |         |         |         |         |         |         |         |         |         |
| New Cases Filed    | 15,728  | 16,309  | 16,619  | 16,738  | 16,191  | 15,785  | 17,777  | 18,747  | 18,096  | 17,939  |
| Cases Terminated   | 15,718  | 16,151  | 16,699  | 16,751  | 16,116  | 16,126  | 17,742  | 18,498  | 17,587  | 17,855  |
| TOTAL              |         |         |         |         |         |         |         |         |         |         |
| New Cases Filed    | 224,591 | 217,569 | 215,369 | 232,803 | 224,014 | 228,570 | 197,609 | 199,840 | 173,568 | 205,927 |
| Cases Terminated   | 221,450 | 212,765 | 210,040 | 228,041 | 220,935 | 226,540 | 195,320 | 198,484 | 180,750 | 205,821 |