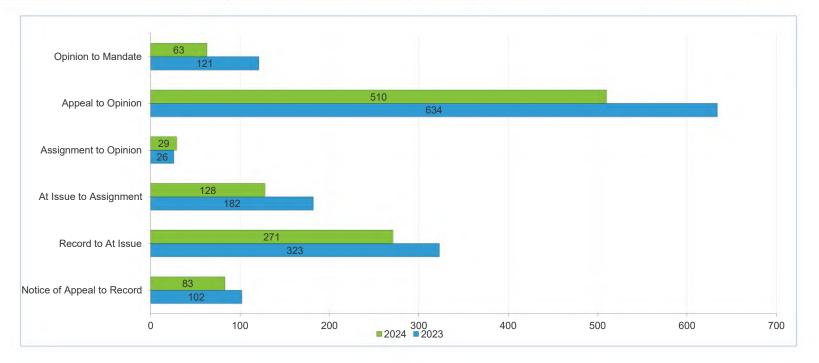

#### **Total Cases Pending on Docket**

| CY 2023 | CY 2024 |
|---------|---------|
| 2,348   | 2,399   |

Table 12: Colorado Court of Appeals Average Age of Cases Fiscal Year 2024

|           | Case Type                       | Total<br>Cases | Notice of Appeal to Record | Record to At<br>Issue | At Issue to Assignment | Assignment to Opinion | Total Appeal to<br>Opinion | Opinion to Mandate |
|-----------|---------------------------------|----------------|----------------------------|-----------------------|------------------------|-----------------------|----------------------------|--------------------|
| CR        | Criminal - Direct Appeal        | 343            | 134                        | 509                   | 144                    | 34                    | 842                        | 77                 |
|           | Criminal - Other                | 123            | 82                         | 372                   | 132                    | 28                    | 624                        | 59                 |
|           | Criminal - Rule 35 Appeal       | 226            | 83                         | 402                   | 128                    | 19                    | 640                        | 77                 |
| CV        | Civil - Agency                  | 11             | 86                         | 143                   | 128                    | 42                    | 400                        | 41                 |
|           | Civil - Domestic Relations      | 125            | 73                         | 167                   | 168                    | 17                    | 428                        | 60                 |
|           | Civil - Other                   | 373            | 68                         | 152                   | 136                    | 31                    | 375                        | 65                 |
| IC        | ICAO Unemployment               | 39             | 19                         | 33                    | 91                     | 11                    | 159                        | 40                 |
|           | ICAO Workers Compensation       | 13             | 52                         | 50                    | 125                    | 27                    | 253                        | 38                 |
| JV        | Juvenile - Delinquent           | 10             | 90                         | 377                   | 139                    | 35                    | 641                        | 46                 |
|           | Juvenile - Dependency & Neglect | 264            | 56                         | 70                    | 85                     | 17                    | 233                        | 44                 |
|           | Juvenile - Other                | 14             | 80                         | 154                   | 85                     | 11                    | 372                        | 51                 |
| Average a | and Totals                      | 1,541          | 87                         | 292                   | 130                    | 26                    | 539                        | 65                 |