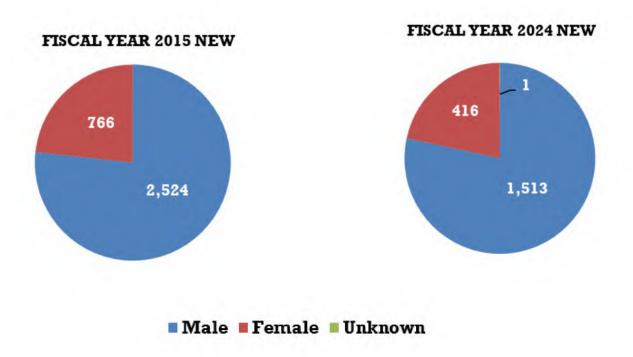

#### Chart B

Table 10: Colorado Court of Appeals Total Pending Cases Fiscal Year 2024

| Total Cases                     | Division Assigned-Pending Judge Assignment |     |     |       | Opinion Issued-Mandate<br>Pending | Staff Attorney At Issue,<br>Pending | Total |
|---------------------------------|--------------------------------------------|-----|-----|-------|-----------------------------------|-------------------------------------|-------|
| Civil - Agency                  |                                            | 2   | 5   | 11    | 3                                 |                                     | 21    |
| Civil - Domestic Relations      | 1                                          | . 6 | 38  | 144   | 28                                | 37                                  | 254   |
| Civil - Other                   | 3                                          | 57  | 93  | 328   | 64                                |                                     | 545   |
| Criminal - Direct Appeal        | 6                                          | 24  | 96  | 790   | 41                                | 11                                  | 968   |
| Criminal - Other                |                                            | 4   | 28  | 192   | 12                                | 8                                   | 244   |
| Criminal - Rule 35 Appeal       | 2                                          | 9   | 42  | 261   | 19                                | 9                                   | 342   |
| ICAO Unemployment               |                                            |     | 3   | 19    | 6                                 | 6                                   | 34    |
| ICAO Workers Compensation       |                                            | 3   | 2   | 5     | 2                                 | 4                                   | 16    |
| Juvenile - Delinquent           |                                            | 2   | 3   | 33    | 2                                 |                                     | 40    |
| Juvenile - Dependency & Neglect | 2                                          | 3   | 41  | 101   | 22                                | 25                                  | 194   |
| Juvenile - Other                |                                            | 2   | 2   | 10    |                                   | 3                                   | 17    |
| Total                           | 14                                         | 112 | 353 | 1,894 | 199                               | 103                                 | 2,675 |