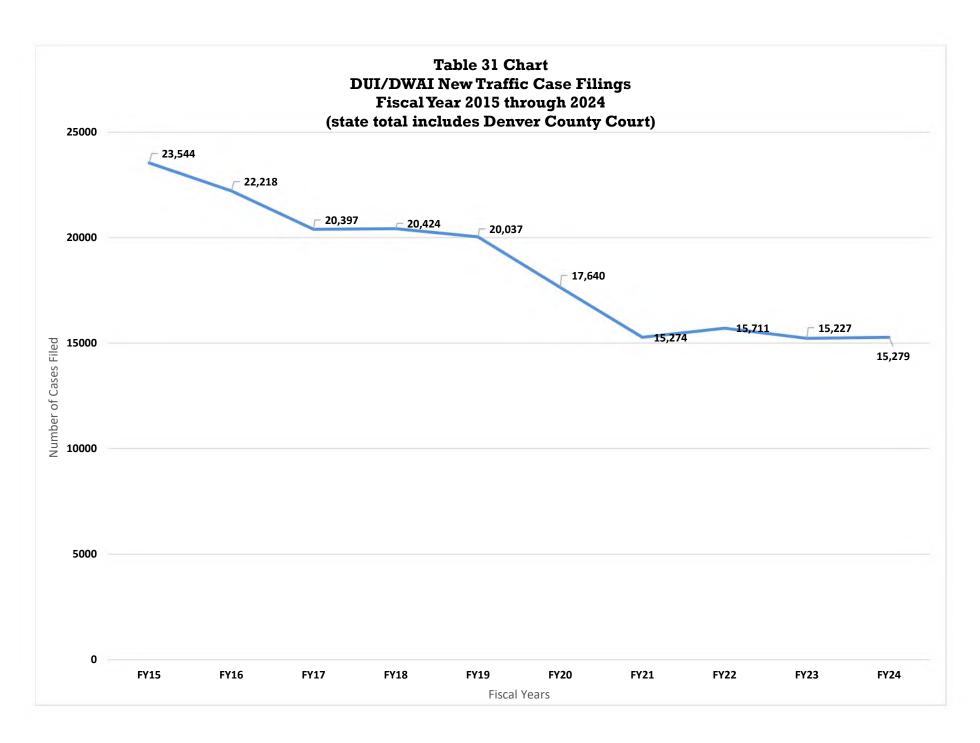

# IV. County Court

| List of County Court Judges                                                                           |
|-------------------------------------------------------------------------------------------------------|
| County Court Narrative                                                                                |
| Chart 3 and 4: County Court Filings- Proportion of Cases by Class, Ten Year Comparison FY 2015 and FY |
| 2024                                                                                                  |
| Table 26: County Court Filings, Terminations and Percent Change for FY 2023 and FY 2024127            |
| Table 26 Chart: FY 2023 Versus FY 2024                                                                |
| Table 27: County Court Caseload FY 2015 to FY 2024                                                    |
| Table 27 Chart: County Court New Case Filings FY 2015 through FY 2024                                 |
| Table 28: County Court Filings, Terminations and Percent Change by Judicial District                  |
| Table 28 Chart: County Court New Case Filings by Judicial District FY 2023 Versus FY 2024 132         |
| Table 29: County Court Filings and Terminations by Case Class FY 2024                                 |
| Table 30: Court and Jury Trials for County Court FY 2024                                              |
| Table 30: Chart: Number of Court and Jury Trials Held in County Court FY 2024                         |
| Table 31: County Court DUI/DWAI Filings by District FY 2015 to FY 2024                                |
| Table 31: Chart: DUI/DWAI New Filings FY 2015 to FY 2024                                              |
| Table 32: County Court Civil Filings by Case Type FY 2024                                             |
| Table 33: County Court Misdemeanor Filings by Case Type FY 2024145-156                                |
| Table 33 Chart: County Court Misdemeanor Filings by Gender and Race FY 2024157                        |
| Table 34: County Court Small Claims Filings by Case Type FY 2024                                      |
| Table 35: County Court Traffic Filings by Case Type FY 2024                                           |
| Table 35 Chart: County Court Traffic Filings Gender and Race FY 2024                                  |
| V. Water Court                                                                                        |
| List of Water Court Judges                                                                            |
| Water Court Narrative                                                                                 |
| Table 36: Filings, Claims and Percent Change by Water Division for FY 2023 and FY 2024                |