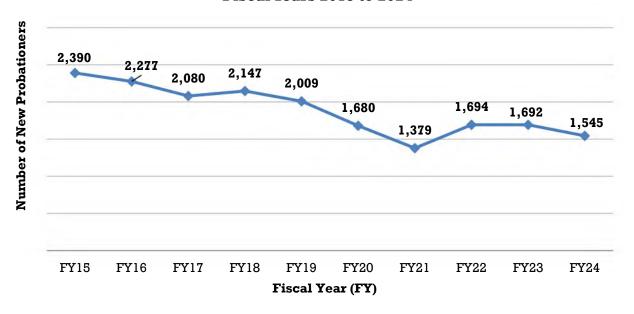

| VI. Office of Dispute Resolution                                                 |         |
|----------------------------------------------------------------------------------|---------|
| Office of Dispute Resolution Narrative                                           | 168-169 |
| Table 37: ADR Services Provided by Case Type and Disposition Percentage, FY 2024 | 170     |
| Table 38: ADR Services Provided by District and Case Type, FY 2024               | 171     |
| Table 39: Mediation Services Provided by District and Case Type, FY 2024         | 172     |
|                                                                                  |         |
| VII. Office of Language Access                                                   |         |
| Office of Language Access Narrative                                              | 173-174 |
| Table 40: Number of Events Requiring Language Access by Language                 | 175     |
|                                                                                  |         |
| VIII. Financial Information                                                      |         |
|                                                                                  |         |
| Budget/Financial Narrative                                                       |         |
| Chart D: FY 2024 Total State Appropriation                                       |         |
| Chart E: FY 2024 Judicial Appropriation by Agency                                |         |
| Chart F: FY 2024 Judicial Appropriation Major Cost Category                      |         |
| Chart G: FY 2024 Judicial Appropriation Major Function                           |         |
| Collections Narrative                                                            |         |
| Table 41: Collections and Revenue                                                |         |
| Chart H: Restitutions Collections                                                |         |
| Chart I: Restitution Assessments and Totals Collected to Date                    |         |
| Chart J: Restitution Interest Collections                                        | 203     |
|                                                                                  |         |
| IX. Colorado Probation                                                           |         |
| List of Chief Probation Officers                                                 | 204     |
| Probation Overview Narrative                                                     | 205     |
| Chart 5: Brobation Active Regulation on June 20th Ten Year Comparison            | 205     |

| Table 42: Grand Totals – Probation Adult Regular, Private, Juvenile Regular, Intensive Programs,     |
|------------------------------------------------------------------------------------------------------|
| Monitoring and Investigations FY 2023 and FY 2024                                                    |
| Chart 6: Probation Active Population on June 30 <sup>th</sup> FY 2023 compared to FY 2024            |
| Table 43: Colorado Adult Probation State Regular and Private Combined Successful/Unsuccessful        |
| Terminations FY 2024                                                                                 |
|                                                                                                      |
| Adult State Regular Probation                                                                        |
|                                                                                                      |
| Narrative                                                                                            |
| Chart 7: New Adult Probationers by Gender-Ten Year Comparison                                        |
| Chart 8: New Adult Probationers by Offense Type-Ten Year Comparison                                  |
| Chart 9: New Adult Probationers by Age-Ten Year Comparison                                           |
| Chart 10: New Adult Probationers by Ethnicity-Ten Year Comparison                                    |
| Table 44: Adult Regular Probation: FY 2024 Investigations:                                           |
| Table 45: Adult Regular Probation: FY 2024 New Clients by Offense Type                               |
| Table 46: Adult Regular Probation: FY 2024 New Clients by Court of Origin                            |
| Table 47: Adult Regular Probation: FY 2024 New Clients by Supervision Type                           |
| Table 48: Adult Regular Probation: FY 2024 New Clients by Gender                                     |
| Table 49: Adult Regular Probation: FY 2024 New Clients by Age                                        |
| Table 50: Adult Regular Probation: FY 2024 New Clients by Ethnic Group                               |
| Table 51: Adult Regular Probation: FY 2024 Successful/Unsuccessful Terminations                      |
| Table 52: Adult Regular Probation: FY 2024 All Probation Supervision Closure Types                   |
| Table 53: Adult Regular Probation: FY 2024 Type of Revocation                                        |
| Table 54: Adult Regular Probation: FY 2024 Length of Stay                                            |
| Table 55: Adult Regular Probation: FY 2024 State Adult and Private Adult Probation Active Clients on |
| June 30, 2024                                                                                        |
| Table 56: Adult Regular Probation: FY 2024 Active Client Risk Levels on June 30, 2024 224            |
| Table 57: Adult Regular Probation: FY 2024 Regular Adult, Domestic Violence and Sex Offender Client  |
| Risk Levels on June 30, 2024                                                                         |
| Table 58: Adult Regular Probation: FY 2024 Problem Solving Court, Mental Health and Economic Crime   |
| Caseloads Client Risk Levels on June 30, 2024                                                        |