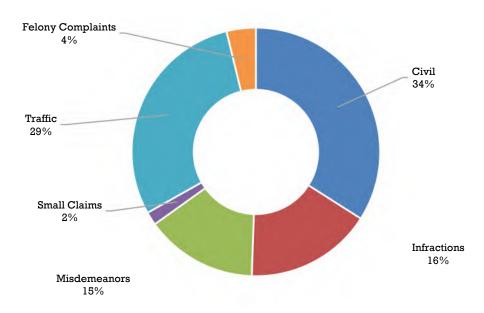

# Chart 1 and Chart 2: District Case Filings Proportion of Cases by Class - Ten Year Comparison Fiscal Year 2015 and Fiscal Year 2024

Fiscal Year 2024 Total Number of Filings: 205,927

Table 13:
District Court Filings, Terminations, and Percent Change
Fiscal Year 2023 and Fiscal Year 2024