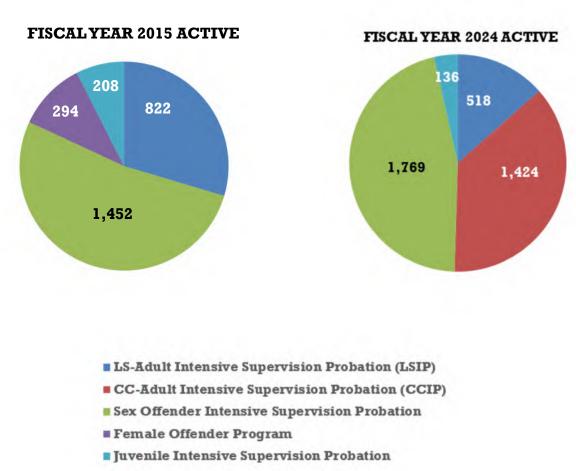

Table 24:
District Court Mental Health Filings by Case Type
Fiscal Year 2024

| Judicial District | Court Location                   | Long Term<br>Certification<br>(LC) | Long Term<br>Change of Venue<br>(LV) | Other<br>(OT) | Short Term<br>(ST) | Short Term COV<br>(VS) | 72 Hour Hold<br>(72) | Total         |
|-------------------|----------------------------------|------------------------------------|--------------------------------------|---------------|--------------------|------------------------|----------------------|---------------|
|                   | Baca                             | 0                                  | 0                                    | 0             | 0                  | 0                      | 0                    | 0             |
|                   | Cheyenne                         |                                    | 0                                    | 0             | 0                  | 0                      | 0                    | 0             |
| 15                | Kiowa                            |                                    | 0                                    | 0             | 1                  | 0                      | 0                    | 2             |
|                   | Prowers                          |                                    | 0                                    | 0             | 8                  | 0                      | 0                    | 8             |
|                   | Total                            | О                                  | 0                                    | 0             | 9                  | 0                      | 0                    | 10            |
|                   | Bent                             | 0                                  | 0                                    | 0             | 6                  | 0                      | 0                    | 6             |
| 16                | Crowley                          | 0                                  | 0                                    | 0             | 2                  | 0                      | 0                    | 2             |
| 10                | Otero                            | 0                                  | 0                                    | 0             | 15                 | 0                      | 2                    | 18            |
|                   | Total                            | 0                                  | 0                                    | 0             | 23                 | 0                      | 2                    | 26            |
|                   | Adams                            | 2                                  | 1                                    | 0             | 524                | 0                      | 1                    | 546           |
| 17                | Broomfield                       | 0                                  | 0                                    | 0             | 60                 | 0                      | 2                    | 62            |
|                   | Total                            | 2                                  | 1                                    | 0             | 584                | 0                      | 3                    | 608           |
|                   | Arapahoe                         |                                    | 3                                    | 0             | 802                | 3                      | 0                    | 869           |
|                   | Douglas                          |                                    | 0                                    | 0             | 284                | 2                      | 1                    | 312           |
| 18                | Elbert                           |                                    | 0                                    | 0             | 9                  | 0                      | 0                    | 10            |
|                   | Lincoln                          |                                    | 0                                    | 0             | 4                  | 0                      | 0                    | 4             |
|                   | Total                            | 18                                 | 3                                    | 0             | 1,099              | 5                      | 1                    | 1,195         |
| 19                | Weld                             | 2                                  | 0                                    | 0             | 337                | 1                      | 0                    | 350           |
| 20                | Boulder                          | 2                                  | 0                                    | 1             | 422                | 9                      | 4                    | 463           |
| 21                | Mesa                             | О                                  | 0                                    | 0             | 293                | 1                      | 6                    | 324           |
|                   | Dolores                          | 0                                  | 0                                    | 0             | 0                  | 0                      | 0                    | 0             |
| 22                | Montezuma                        |                                    | 0                                    | 0             | 13                 | 0                      | 0                    | 14            |
|                   | Total                            | 0                                  | 0                                    | 0             | 13                 | 0                      | 0                    | 14            |
| Pe                | State Total<br>rcent State Total | 109<br>1%                          | 25<br>0.33%                          | 4<br>0.05%    | 6,669<br>87%       | 34<br>0.44%            | 178<br>2%            | 7,648<br>100% |