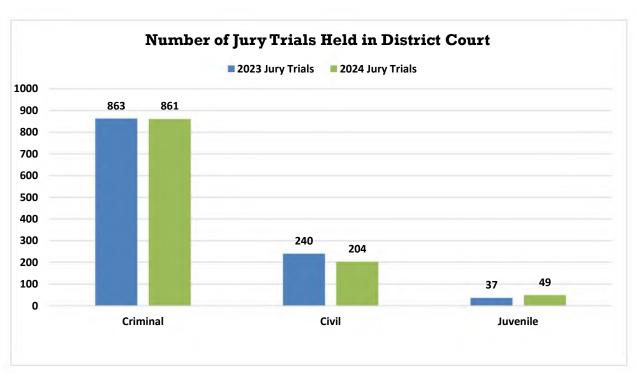

1      | 27      | 39      |
| 21       | Mesa                     | 2      | 37      | 10     | 4             | 16            | 6      | 28      | 47      |
| 22       | Dolores                  | 0      | 0       | 0      | 0             | 0             | 0      | 0       | 0       |
|          | Montezuma                | 0      | 5       | 4      | 1             | 0             | 0      | 4       | 6       |
|          | Total                    | 0      | 5       | 4      | 1             | 0             | 0      | 4       | 6       |
| State    | Total                    | 23     | 861     | 256    | 204           | 157           | 49     | 436     | 1,114   |

Table 17 Chart

Number of Court and Jury Trials Held in District Court

Comparison Fiscal Year 2023 and Fiscal Year 2024





Table 18:
District Court Civil Filings by Case Type
Fiscal Year 2024

| Judicial District | Court Location  | Breach of Contract<br>(CT) | Breach of<br>Warranty (BW) | County Court<br>Counter Claim<br>(CC) | Condemnation<br>(CD) | Confirm<br>Arbitration Award<br>(AW) | Conservation<br>Easments (CE) |
|-------------------|-----------------|----------------------------|----------------------------|---------------------------------------|----------------------|--------------------------------------|-------------------------------|
|                   | Gilpin          |                            | 0                          | 0                                     | 0                    | 0                                    | 0                             |
| 1                 | Jefferson