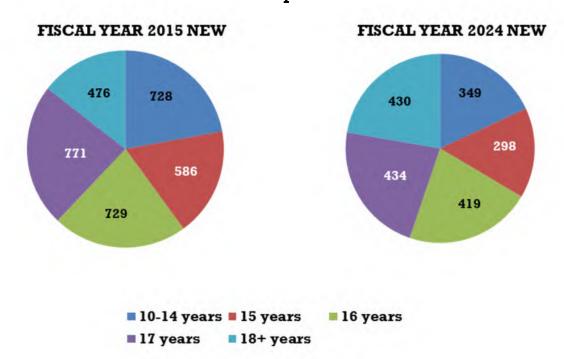

#### Chart B

Table 10: Colorado Court of Appeals Total Pending Cases Fiscal Year 2024

| Total Cases                     | Division Assigned-Pending Judge Assignment |     |     |       | Opinion Issued-Mandate<br>Pending | Staff Attorney At Issue,<br>Pending | Total |
|---------------------------------|--------------------------------------------|-----|-----|-------|-----------------------------------|-------------------------------------|-------|
| Civil - Agency                  |                                            | 2   | 5   | 11    | 3                                 |                                     | 21    |
| Civil - Domestic Relations      | 1                                          | . 6 | 38  | 144   | 28                                | 37                                  | 254   |
| Civil - Other                   | 3                                          | 57  | 93  | 328   | 64                                |                                     | 545   |
| Criminal - Direct Appeal        | 6                                          | 24  | 96  | 790   | 41                                | 11                                  | 968   |
| Criminal - Other                |                                            | 4   | 28  | 192   | 12                                | 8                                   | 244   |
| Criminal - Rule 35 Appeal       | 2                                          | 9   | 42  | 261   | 19                                | 9                                   | 342   |
| ICAO Unemployment               |                                            |     | 3   | 19    | 6                                 | 6                                   | 34    |
| ICAO Workers Compensation       |                                            | 3   | 2   | 5     | 2                                 | 4                                   | 16    |
| Juvenile - Delinquent           |                                            | 2   | 3   | 33    | 2                                 |                                     | 40    |
| Juvenile - Dependency & Neglect | 2                                          | 3   | 41  | 101   | 22                                | 25                                  | 194   |
| Juvenile - Other                |                                            | 2   | 2   | 10    |                                   | 3                                   | 17    |
| Total                           | 14                                         | 112 | 353 | 1,894 | 199                               | 103                                 | 2,675 |