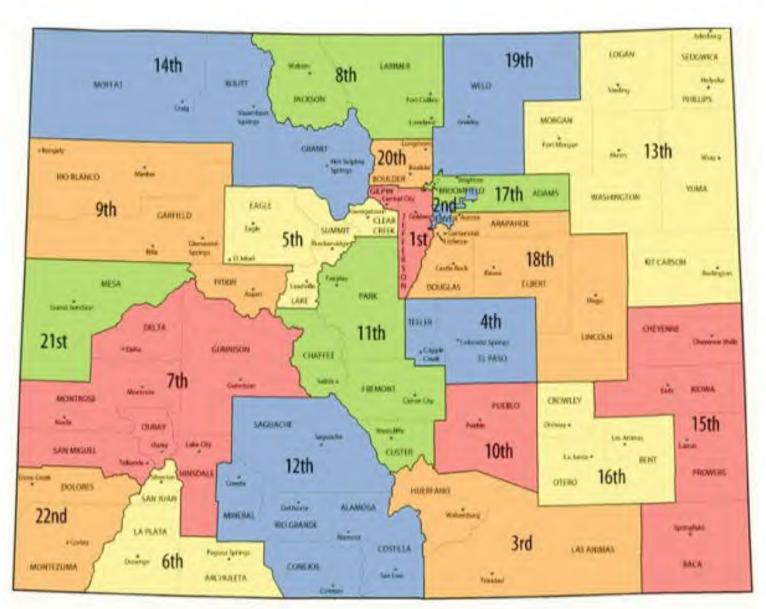

# **Colorado Judicial Districts**

# **District Court**

Colorado is sectioned into 22 Judicial Districts encompassing all 64 counties. Across the state, district boundaries are aligned with county lines – some districts include just one county, while others include as many as seven counties. Each district has at least one district court location. The Supreme Court Chief Justice appoints a Chief Judge for each district to serve as the Chief Judicial Officer. In addition, each district has at least one other district court judge who may preside in more than one district court within that judicial district, particularly in rural areas of the state. There were 210 district judges that served during Fiscal Year 2024.