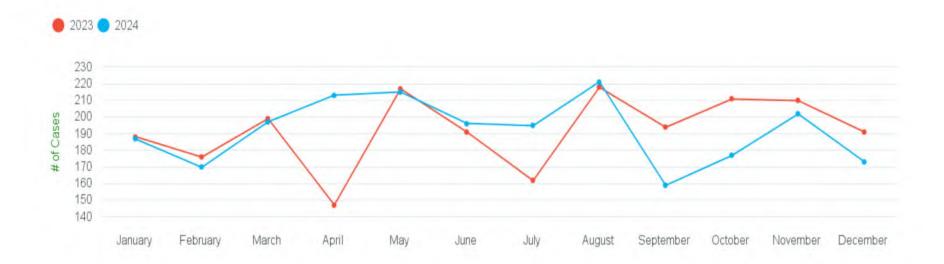

Click here to visit the Court of Appeals' webpage.

Table 8: Colorado Court of Appeals New Filings by Case Type Fiscal Year 2024

|           |      | Civ   | ril      |      | Crim | inal     | I    | ndustria | l Claims |      | Juve | nile     |       | Month | Total    |
|-----------|------|-------|----------|------|------|----------|------|----------|----------|------|------|----------|-------|-------|----------|
|           | 2023 | 2024  | % Change | 2023 | 2024 | % Change | 2023 | 2024     | % Change | 2023 | 2024 | % Change | 2023  | 2024  | % Change |
| July      | 72   | 90    | 25.0%    | 60   | 80   | 33.3%    | 5    | 5        | 0.0%     | 25   | 20   | -20.0%   | 162   | 195   | 20.4%    |
| August    | 88   | 91    | 3.4%     | 97   | 83   | -14.4%   | 10   | 8        | -20.0%   | 23   | 39   | 69.6%    | 218   | 221   | 1.4%     |
| September | 77   | 68    | -11.7%   | 65   | 67   | 3.1%     | 12   | 6        | -50.0%   | 40   | 18   | -55.0%   | 194   | 159   | -18.0%   |
| October   | 83   | 68    | -18.1%   | 98   | 79   | -19.4%   | 8    | 4        | -50.0%   | 22   | 26   | 18.2%    | 211   | 177   | -16.1%   |
| November  | 88   | 92    | 4.5%     | 76   | 74   | -2.6%    | 13   | 3        | -76.9%   | 33   | 33   | 0.0%     | 210   | 202   | -3.8%    |
| December  | 78   | 82    | 5.1%     | 78   | 61   | -21.8%   | 6    | 10       | 66.7%    | 29   | 20   | -31.0%   | 191   | 173   | -9.4%    |
| January   | 82   | 76    | -7.3%    | 77   | 78   | 1.3%     | 10   | 7        | -30.0%   | 19   | 26   | 36.8%    | 188   | 187   | -0.5%    |
| February  | 65   | 79    | 21.5%    | 73   | 54   | -26.0%   | 10   | 9        | -10.0%   | 28   | 28   | 0.0%     | 176   | 170   | -3.4%    |
| March     | 80   | 108   | 35.0%    | 77   | 65   | -15.6%   | 11   | 4        | -63.6%   | 31   | 20   | -35.5%   | 199   | 197   | -1.0%    |
| April     | 61   | 70    | 14.8%    | 58   | 103  | 77.6%    | 6    | 11       | 83.3%    | 22   | 29   | 31.8%    | 147   | 213   | 44.9%    |
| May       | 93   | 97    | 4.3%     | 87   | 74   | -14.9%   | 5    | 10       | 100.0%   | 32   | 34   | 6.3%     | 217   | 215   | -0.9%    |
| June      | 84   | 95    | 13.1%    | 79   | 70   | -11.4%   | 9    | 9        | 0.0%     | 19   | 22   | 15.8%    | 191   | 196   | 2.6%     |
| YTD Total | 951  | 1,016 | 6.8%     | 925  | 888  | -4.0%    | 105  | 86       | -18.1%   | 323  | 315  | -2.5%    | 2,304 | 2,305 | 0.0%     |

|           |       | YTD   | Total    |
|-----------|-------|-------|----------|
|           | 2023  | 2024  | % Change |
| July      | 162   | 195   | 20.4%    |
| August    | 380   | 416   | 9.5%     |
| September | 574   | 575   | 0.2%     |
| October   | 785   | 752   | -4.2%    |
| November  | 995   | 954   | -4.1%    |
| December  | 1,186 | 1,127 | -5.0%    |
| January   | 1,374 | 1,314 | -4.4%    |
| February  | 1,550 | 1,484 | -4.3%    |
| March     | 1,749 | 1,681 | -3.9%    |
| April     | 1,896 | 1,894 | -0.1%    |
| Мау       | 2,113 | 2,109 | -0.2%    |
| June      | 2,304 | 2,305 | 0.0%     |

CY2024 Filings - 2,305