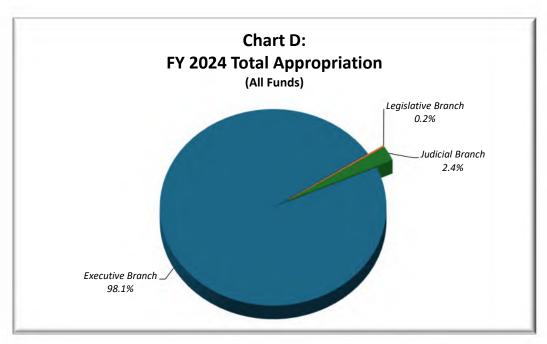

| VI. Office of Dispute Resolution                                                 |         |
|----------------------------------------------------------------------------------|---------|
| Office of Dispute Resolution Narrative                                           | 168-169 |
| Table 37: ADR Services Provided by Case Type and Disposition Percentage, FY 2024 | 170     |
| Table 38: ADR Services Provided by District and Case Type, FY 2024               | 171     |
| Table 39: Mediation Services Provided by District and Case Type, FY 2024         | 172     |
|                                                                                  |         |
| VII. Office of Language Access                                                   |         |
| Office of Language Access Narrative                                              | 173-174 |
| Table 40: Number of Events Requiring Language Access by Language                 | 175     |
|                                                                                  |         |
| VIII. Financial Information                                                      |         |
|                                                                                  |         |
| Budget/Financial Narrative                                                       |         |
| Chart D: FY 2024 Total State Appropriation                                       |         |
| Chart E: FY 2024 Judicial Appropriation by Agency                                |         |
| Chart F: FY 2024 Judicial Appropriation Major Cost Category                      |         |
| Chart G: FY 2024 Judicial Appropriation Major Function                           |         |
| Collections Narrative                                                            |         |
| Table 41: Collections and Revenue                                                |         |
| Chart H: Restitutions Collections                                                |         |
| Chart I: Restitution Assessments and Totals Collected to Date                    |         |
| Chart J: Restitution Interest Collections                                        | 203     |
|                                                                                  |         |
| IX. Colorado Probation                                                           |         |
| List of Chief Probation Officers                                                 | 204     |
| Probation Overview Narrative                                                     | 205     |
| Chart 5: Brobation Active Regulation on June 20th Ten Year Comparison            | 205     |