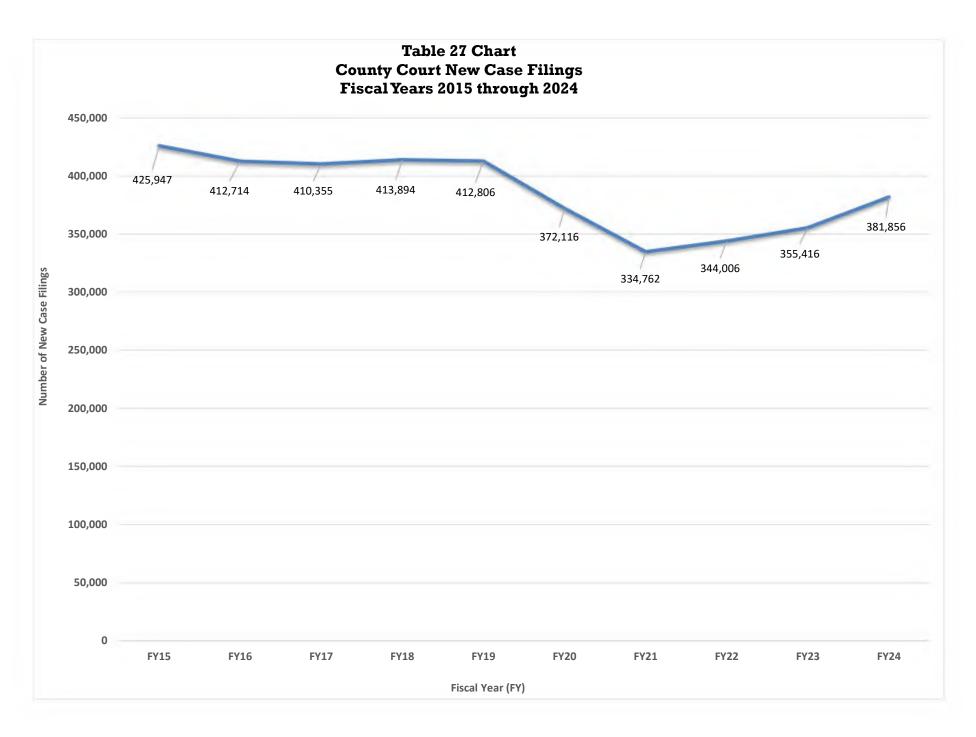

# IV. County Court

| List of County Court Judges                                                                           |
|-------------------------------------------------------------------------------------------------------|
| County Court Narrative                                                                                |
| Chart 3 and 4: County Court Filings- Proportion of Cases by Class, Ten Year Comparison FY 2015 and FY |
| 2024                                                                                                  |
| Table 26: County Court Filings, Terminations and Percent Change for FY 2023 and FY 2024127            |
| Table 26 Chart: FY 2023 Versus FY 2024                                                                |
| Table 27: County Court Caseload FY 2015 to FY 2024                                                    |
| Table 27 Chart: County Court New Case Filings FY 2015 through FY 2024                                 |
| Table 28: County Court Filings, Terminations and Percent Change by Judicial District                  |
| Table 28 Chart: County Court New Case Filings by Judicial District FY 2023 Versus FY 2024 132         |
| Table 29: County Court Filings and Terminations by Case Class FY 2024                                 |
| Table 30: Court and Jury Trials for County Court FY 2024                                              |
| Table 30: Chart: Number of Court and Jury Trials Held in County Court FY 2024                         |
| Table 31: County Court DUI/DWAI Filings by District FY 2015 to FY 2024                                |
| Table 31: Chart: DUI/DWAI New Filings FY 2015 to FY 2024                                              |
| Table 32: County Court Civil Filings by Case Type FY 2024                                             |
| Table 33: County Court Misdemeanor Filings by Case Type FY 2024145-156                                |
| Table 33 Chart: County Court Misdemeanor Filings by Gender and Race FY 2024157                        |
| Table 34: County Court Small Claims Filings by Case Type FY 2024                                      |
| Table 35: County Court Traffic Filings by Case Type FY 2024                                           |
| Table 35 Chart: County Court Traffic Filings Gender and Race FY 2024                                  |
| V. Water Court                                                                                        |
| List of Water Court Judges                                                                            |
| Water Court Narrative                                                                                 |
| Table 36: Filings, Claims and Percent Change by Water Division for FY 2023 and FY 2024                |