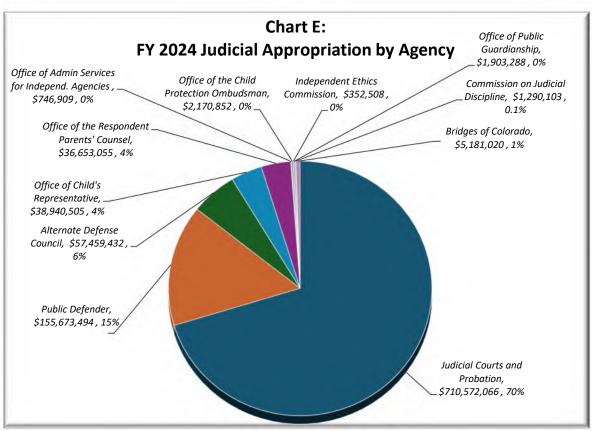

| VI. Office of Dispute Resolution                                                 |         |
|----------------------------------------------------------------------------------|---------|
| Office of Dispute Resolution Narrative                                           | 168-169 |
| Table 37: ADR Services Provided by Case Type and Disposition Percentage, FY 2024 | 170     |
| Table 38: ADR Services Provided by District and Case Type, FY 2024               | 171     |
| Table 39: Mediation Services Provided by District and Case Type, FY 2024         | 172     |
|                                                                                  |         |
| VII. Office of Language Access                                                   |         |
| Office of Language Access Narrative                                              | 173-174 |
| Table 40: Number of Events Requiring Language Access by Language                 | 175     |
|                                                                                  |         |
| VIII. Financial Information                                                      |         |
|                                                                                  |         |
| Budget/Financial Narrative                                                       |         |
| Chart D: FY 2024 Total State Appropriation                                       |         |
| Chart E: FY 2024 Judicial Appropriation by Agency                                |         |
| Chart F: FY 2024 Judicial Appropriation Major Cost Category                      |         |
| Chart G: FY 2024 Judicial Appropriation Major Function                           |         |
| Collections Narrative                                                            |         |
| Table 41: Collections and Revenue                                                |         |
| Chart H: Restitutions Collections                                                |         |
| Chart I: Restitution Assessments and Totals Collected to Date                    |         |
| Chart J: Restitution Interest Collections                                        | 203     |
|                                                                                  |         |
| IX. Colorado Probation                                                           |         |
| List of Chief Probation Officers                                                 | 204     |
| Probation Overview Narrative                                                     | 205     |
| Chart 5: Brobation Active Regulation on June 20th Ten Year Comparison            | 205     |