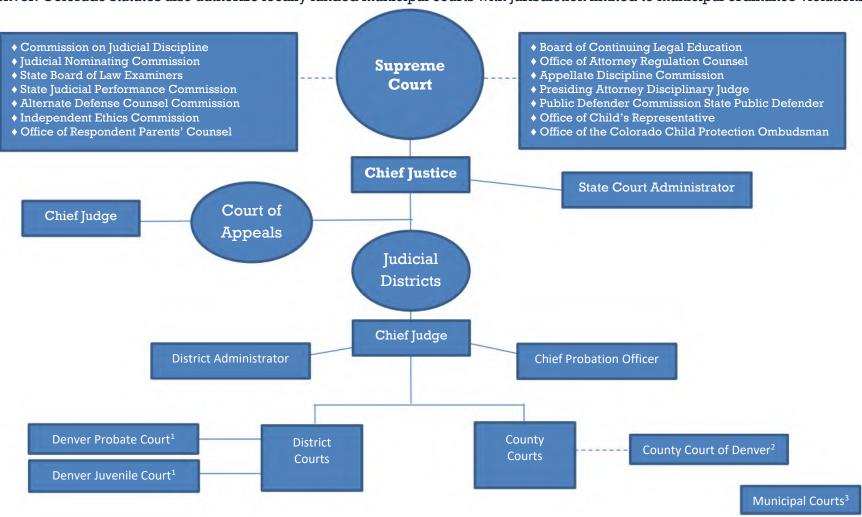

# Organization Chart of the Judicial Branch

The Colorado court system consists of the Supreme Court, an intermediate Court of Appeals, district courts and county courts. Each county has both a district court and a county court. Special probate and juvenile courts created by the Colorado Constitution exist in the City and County of Denver. Colorado statutes also authorize locally funded municipal courts with jurisdiction limited to municipal ordinance violations.

- 1. Exclusive to the City and County of Denver. In the rest of the state, the district court is responsible for juvenile and probate matters.
- 2. The Denver County Court functions as a municipal as well as a county court and is separate from the state court system.
- 3. Created and maintained by local government but subject to Supreme Court rules and procedures.