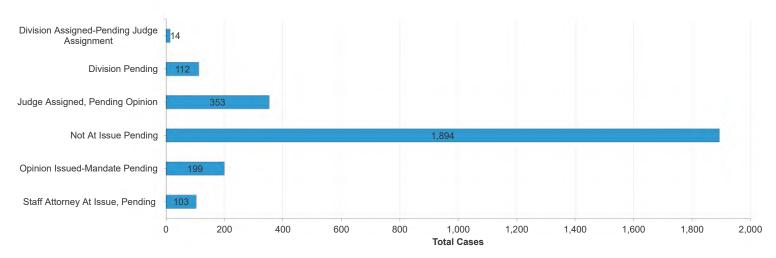

#### Chart B

Table 10: Colorado Court of Appeals Total Pending Cases Fiscal Year 2024

| Total Cases                     | Division Assigned-Pending Judge Assignment |     |     |       | Opinion Issued-Mandate<br>Pending | Staff Attorney At Issue,<br>Pending | Total |
|---------------------------------|--------------------------------------------|-----|-----|-------|-----------------------------------|-------------------------------------|-------|
| Civil - Agency                  |                                            | 2   | 5   | 11    | 3                                 |                                     | 21    |
| Civil - Domestic Relations      | 1                                          | . 6 | 38  | 144   | 28                                | 37                                  | 254   |
| Civil - Other                   | 3                                          | 57  | 93  | 328   | 64                                |                                     | 545   |
| Criminal - Direct Appeal        | 6                                          | 24  | 96  | 790   | 41                                | 11                                  | 968   |
| Criminal - Other                |                                            | 4   | 28  | 192   | 12                                | 8                                   | 244   |
| Criminal - Rule 35 Appeal       | 2                                          | 9   | 42  | 261   | 19                                | 9                                   | 342   |
| ICAO Unemployment               |                                            |     | 3   | 19    | 6                                 | 6                                   | 34    |
| ICAO Workers Compensation       |                                            | 3   | 2   | 5     | 2                                 | 4                                   | 16    |
| Juvenile - Delinquent           |                                            | 2   | 3   | 33    | 2                                 |                                     | 40    |
| Juvenile - Dependency & Neglect | 2                                          | 3   | 41  | 101   | 22                                | 25                                  | 194   |
| Juvenile - Other                |                                            | 2   | 2   | 10    |                                   | 3                                   | 17    |
| Total                           | 14                                         | 112 | 353 | 1,894 | 199                               | 103                                 | 2,675 |