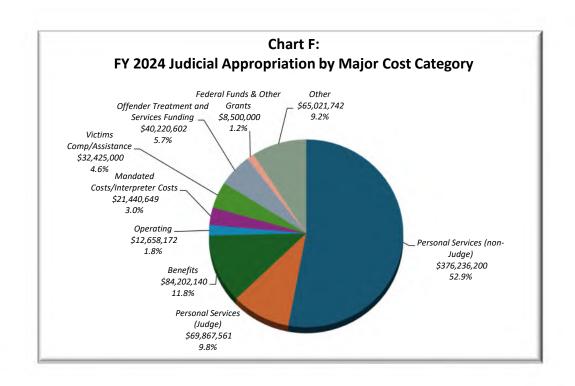

| \$710,572,066 | 100%  |

The Judicial Branch is comprised of the Judicial Department (Courts and Probation), the Office of the Public Defender, the Office of the Alternate Defense Counsel, the Office of the Child's Representative, the Office of the Respondent Parents' Counsel, the Office of the Child Protection Ombudsman, the Independent Ethics Commission, the Office of Public Guardianship, Bridges of Colorado, the Office of Administrative Services for Independent Agencies, and District Attorney Mandated Costs. The total FY 2023-24 appropriation was \$1.0 billion total funds, representing 2.4 percent of the State of Colorado's operating budget. The FY 2023-24 Courts and Probation appropriation of \$710.6 million total funds represents 1.7 percent of the State's operating budget.









## Collections and Revenue

In Fiscal Year 2024, the state courts throughout Colorado processed \$206 million in revenue. Over fifty different statutory funds and purposes are supported by these revenues, including the General Fund, Highway Users Trust Fund, Judicial Stabilization Fund, Correctional Treatment Cash Fund, Offender Services Fund, and many others. Specifically, \$23.6 million was received by the Department and transferred to other state departments for treatment, rehabilitation and other social services programs administered by the State. Over \$5 million was received by the Department and transferred to municipal and county governments, and the Division of Motor Vehicles, to support local programs and operations. \$57.8 million (28%) of the total revenue went to crime vic