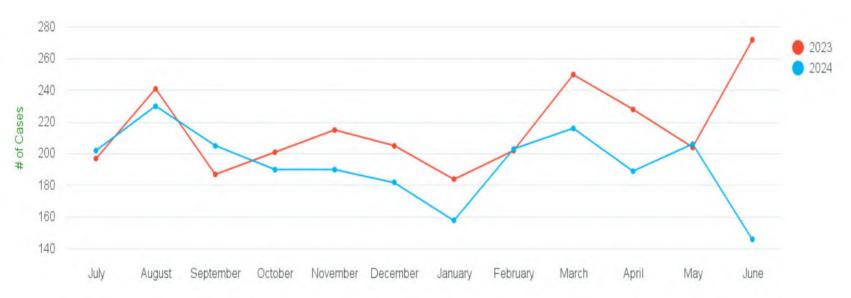

#### Chart A

Table 9: Colorado Court of Appeals Dispositions Fiscal Year 2024

|                           | Publi  | shed O | pinions  | Unp   | ublished | Opinions |      | Dismi | issed    | Close | d and Co | nsolidated |      | Tran | sfers    |       | Month | Total    |
|---------------------------|--------|--------|----------|-------|----------|----------|------|-------|----------|-------|----------|------------|------|------|----------|-------|-------|----------|
| Month                     | 2023   | 2024   | % Change | 2023  | 2024     | % Change | 2023 | 2024  | % Change | 2023  | 2024     | % Change   | 2023 | 2024 | % Change | 2023  | 2024  | % Change |
| July                      | 18     | 8      | -55.6%   | 114   | 133      | 16.7%    | 61   | 56    | -8.2%    | 3     | 4        | 33.3%      | 1    | 1    | 0.0%     | 197   | 202   | 2.5%     |
| August                    | 8      | 6      | -25.0%   | 151   | 148      | -2.0%    | 73   | 68    | -6.8%    | 5     | 6        | 20.0%      | 4    | 2    | -50.0%   | 241   | 230   | -4.6%    |
| September                 | 12     | 11     | -8.3%    | 112   | 118      | 5.4%     | 59   | 72    | 22.0%    | 3     | 3        | 0.0%       | 1    | 1    | 0.0%     | 187   | 205   | 9.6%     |
| October                   | 10     | 10     | 0.0%     | 113   | 129      | 14.2%    | 68   | 45    | -33.8%   | 2     | 7        | 250.0%     | 8    |      | -100.0%  | 201   | 191   | -5.0%    |
| November                  | 10     | 12     | 20.0%    | 150   | 130      | -13.3%   | 45   | 47    | 4.4%     | 5     | 1        | -80.0%     | 5    |      | -100.0%  | 215   | 190   | -11.6%   |
| December                  | 15     | 11     | -26.7%   | 127   | 114      | -10.2%   | 52   | 51    | -1.9%    | 7     | 7        | 0.0%       | 4    |      | -100.0%  | 205   | 183   | -10.7%   |
| January                   | 10     | 9      | -10.0%   | 107   | 82       | -23.4%   | 55   | 63    | 14.5%    | 6     | 4        | -33.3%     | 6    |      | -100.0%  | 184   | 158   | -14.1%   |
| February                  | 10     | 13     | 30.0%    | 118   | 143      | 21.2%    | 66   | 42    | -36.4%   | 7     | 3        | -57.1%     | 1    | 2    | 100.0%   | 202   | 203   | 0.5%     |
| March                     | 12     | 5      | -58.3%   | 171   | 125      | -26.9%   | 60   | 84    | 40.0%    | 5     | 2        | -60.0%     | 2    |      | -100.0%  | 250   | 216   | -13.6%   |
| April                     | 6      | 10     | 66.7%    | 148   | 114      | -23.0%   | 71   | 59    | -16.9%   | 3     | 6        | 100.0%     |      |      |          | 228   | 189   | -17.1%   |
| May                       | 7      | 17     | 142.9%   | 150   | 114      | -24.0%   | 41   | 73    | 78.0%    | 7     | 1        | -85.7%     |      | 1    |          | 205   | 206   | 0.5%     |
| June                      | 18     | 4      | -77.8%   | 147   | 78       | -46.9%   | 101  | 58    | -42.6%   | 5     | 7        | 40.0%      | 1    |      | -100.0%  | 272   | 147   | -46.0%   |
| YTD Totals                | 136    | 116    | -14.7%   | 1,608 | 1,428    | -11.2%   | 752  | 718   | -4.5%    | 58    | 51       | -12.1%     | 33   | 7    | -78.8%   | 2,587 | 2,320 | -10.3%   |
| Total Change in Opinions: | -11.5% |        |          |       |          |          |      |       |          |       |          |            |      |      |          |       |       |          |

|           |       | YTD 1 | otal     |
|-----------|-------|-------|----------|
|           | 2023  | 2024  | % Change |
| July      | 197   | 202   | 2.5%     |
| August    | 438   | 432   | -1.4%    |
| September | 625   | 637   | 1.9%     |
| October   | 826   | 828   | 0.2%     |
| November  | 1,041 | 1,018 | -2.2%    |
| December  | 1,246 | 1,201 | -3.6%    |
| January   | 1,430 | 1,359 | -5.0%    |
| February  | 1,632 | 1,562 | -4.3%    |
| March     | 1,882 | 1,778 | -5.5%    |
| April     | 2,110 | 1,967 | -6.8%    |
| May       | 2,315 | 2,173 | -6.1%    |
| June      | 2,587 | 2,320 | -10.3%   |

CY2024 Dispositions - 2,320