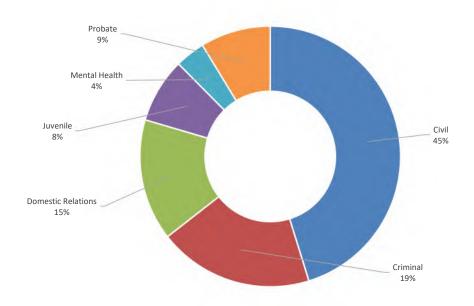

# Chart 1 and Chart 2: District Case Filings Proportion of Cases by Class - Ten Year Comparison Fiscal Year 2015 and Fiscal Year 2024

Fiscal Year 2024 Total Number of Filings: 205,927

Table 13:
District Court Filings, Terminations, and Percent Change
Fiscal Year 2023 and Fiscal Year 2024