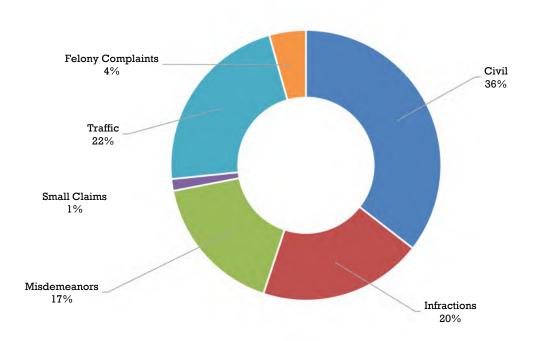

# Chart 1 and Chart 2: District Case Filings Proportion of Cases by Class - Ten Year Comparison Fiscal Year 2015 and Fiscal Year 2024

Fiscal Year 2024 Total Number of Filings: 205,927

Table 13:
District Court Filings, Terminations, and Percent Change
Fiscal Year 2023 and Fiscal Year 2024