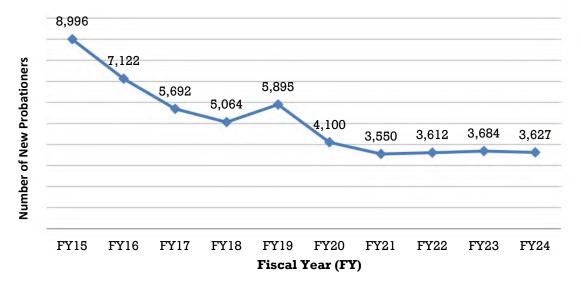

es the priority use of probation resources and the circumstances under which districts may contract with private probation. The Chief Justice Directive permits contract probation services to be utilized for lower-priority investigations and supervision of lower risk offenders, as provided by §19-2.5-1406(4) effective beginning October 1, 2021, and §18-1.3-202(2), C.R.S. In FY 2024, there were 3,627 new offenders transferred to private probation for supervision. On June 30, 2024, there were 8,658 offenders being managed under private probation service contracts. In FY 2024, private probation successfully terminated 3,768 probationers (88%). By utilizing private probation for lower risk probationers, state probation departments can concentrate their resources on higher risk probationers.





Table 59:
Colorado Private Probation<sup>1</sup>
New Clients by Supervision Type
Fiscal Year 2024

| TYPE:    | Direct Se | ntence <sup>2</sup> | Transfer fr<br>Proba |      | TOTAL NE | W CLIENTS |
|----------|-----------|---------------------|----------------------|------|----------|-----------|
| DISTRICT | Number    | %                   | Number               | %    | Number   | %         |
| 1        | 0         | 0%                  | 883                  | 100% | 883      | 100%      |
| 2        | 0         | 0%                  | 0                    | 0%   | 0        | 0%        |
| 3        | 0         | 0%                  | 0                    | 0%   | 0        | 0%        |
| 4        | 0         | 0%                  | 789                  | 100% | 789      | 100%      |