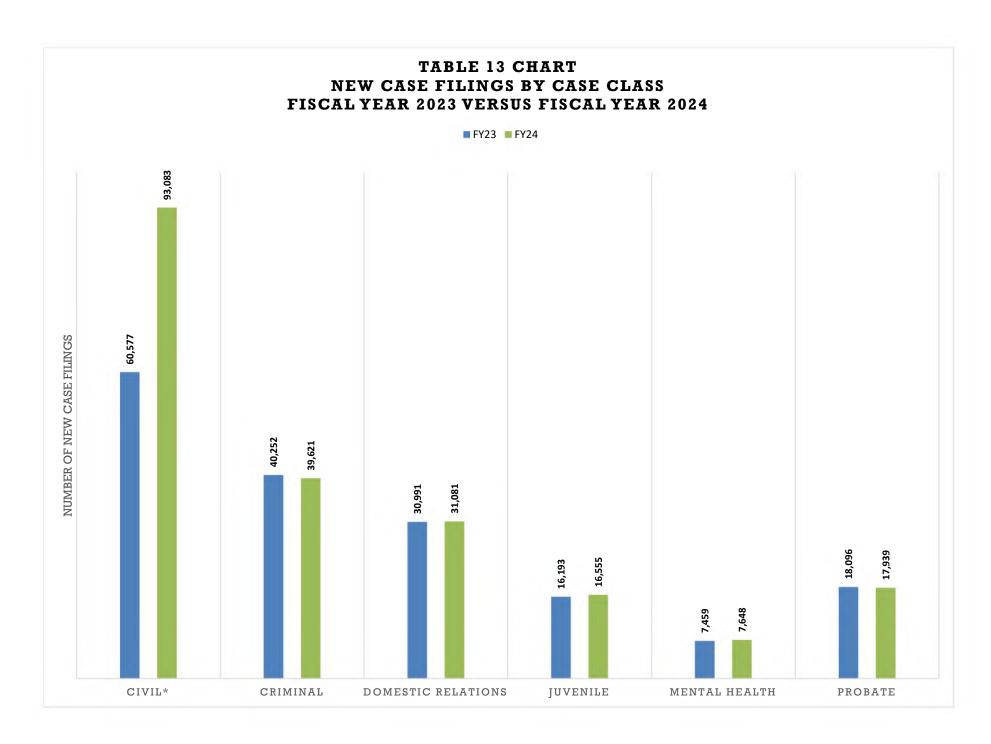

# Chart 1 and Chart 2: District Case Filings Proportion of Cases by Class - Ten Year Comparison Fiscal Year 2015 and Fiscal Year 2024

Fiscal Year 2024 Total Number of Filings: 205,927

Table 13:
District Court Filings, Terminations, and Percent Change
Fiscal Year 2023 and Fiscal Year 2024

| Filings Compared to Previous Year |         |         |                   |  |
|-----------------------------------|---------|---------|-------------------|--|
| Case Class                        | FY23    | FY24    | Percent<br>Change |  |
|                                   |         |         |                   |  |
| Civil*                            | 60,577  | 93,083  | 53.66%            |  |
| Criminal                          | 40,252  | 39,621  | -1.57%            |  |
| Domestic Relations                | 30,991  | 31,081  | 0.29%             |  |
| Juvenile                          | 16,193  | 16,555  | 2.24%             |  |
| Mental Health                     | 7,459   | 7,648   | 2.53%             |  |
| Probate                           | 18,096  | 17,939  | -0.87%            |  |
| Total                             | 173,568 | 205,927 | 18.64%            |  |