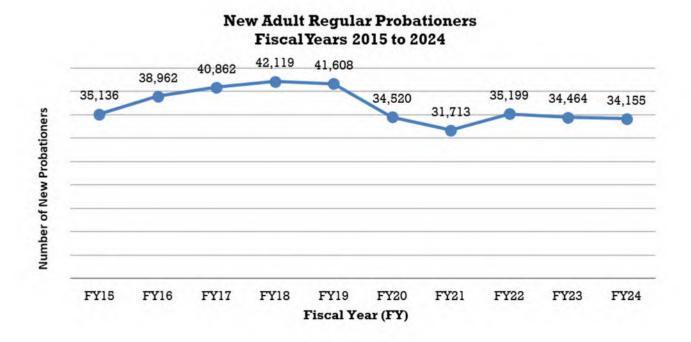

Table 24:
District Court Mental Health Filings by Case Type
Fiscal Year 2024

| Judicial District | Court Location                   | Long Term<br>Certification<br>(LC) | Long Term<br>Change of Venue<br>(LV) | Other<br>(OT) | Short Term<br>(ST) | Short Term COV<br>(VS) | 72 Hour Hold<br>(72) | Total         |
|-------------------|----------------------------------|------------------------------------|--------------------------------------|---------------|--------------------|------------------------|----------------------|---------------|
|                   | Baca                             | 0                                  | 0                                    | 0             | 0                  | 0                      | 0                    | 0             |
|                   | Cheyenne                         |                                    | 0                                    | 0             | 0                  | 0                      | 0                    | 0             |
| 15                | Kiowa                            |                                    | 0                                    | 0             | 1                  | 0                      | 0                    | 2             |
|                   | Prowers                          |                                    | 0                                    | 0             | 8                  | 0                      | 0                    | 8             |
|                   | Total                            | О                                  | 0                                    | 0             | 9                  | 0                      | 0                    | 10            |
|                   | Bent                             | 0                                  | 0                                    | 0             | 6                  | 0                      | 0                    | 6             |
| 16                | Crowley                          | 0                                  | 0                                    | 0             | 2                  | 0                      | 0                    | 2             |
| 10                | Otero                            | 0                                  | 0                                    | 0             | 15                 | 0                      | 2                    | 18            |
|                   | Total                            | 0                                  | 0                                    | 0             | 23                 | 0                      | 2                    | 26            |
|                   | Adams                            | 2                                  | 1                                    | 0             | 524                | 0                      | 1                    | 546           |
| 17                | Broomfield                       | 0                                  | 0                                    | 0             | 60                 | 0                      | 2                    | 62            |
|                   | Total                            | 2                                  | 1                                    | 0             | 584                | 0                      | 3                    | 608           |
|                   | Arapahoe                         |                                    | 3                                    | 0             | 802                | 3                      | 0                    | 869           |
|                   | Douglas                          |                                    | 0                                    | 0             | 284                | 2                      | 1                    | 312           |
| 18                | Elbert                           |                                    | 0                                    | 0             | 9                  | 0                      | 0                    | 10            |
|                   | Lincoln                          |                                    | 0                                    | 0             | 4                  | 0                      | 0                    | 4             |
|                   | Total                            | 18                                 | 3                                    | 0             | 1,099              | 5                      | 1                    | 1,195         |
| 19                | Weld                             | 2                                  | 0                                    | 0             | 337                | 1                      | 0                    | 350           |
| 20                | Boulder                          | 2                                  | 0                                    | 1             | 422                | 9                      | 4                    | 463           |
| 21                | Mesa                             | О                                  | 0                                    | 0             | 293                | 1                      | 6                    | 324           |
|                   | Dolores                          | 0                                  | 0                                    | 0             | 0                  | 0                      | 0                    | 0             |
| 22                | Montezuma                        |                                    | 0                                    | 0             | 13                 | 0                      | 0                    | 14            |
|                   | Total                            | 0                                  | 0                                    | 0             | 13                 | 0                      | 0                    | 14            |
| Pe                | State Total<br>rcent State Total | 109<br>1%                          | 25<br>0.33%                          | 4<br>0.05%    | 6,669<br>87%       | 34<br>0.44%            | 178<br>2%            | 7,648<br>100% |