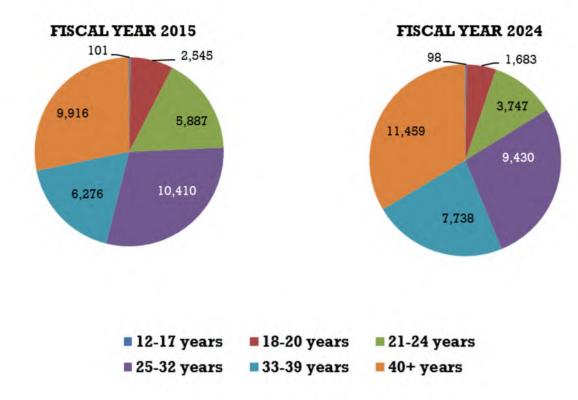

Table 24:
District Court Mental Health Filings by Case Type
Fiscal Year 2024

| Judicial District | Court Location                   | Long Term<br>Certification<br>(LC) | Long Term<br>Change of Venue<br>(LV) | Other<br>(OT) | Short Term<br>(ST) | Short Term COV<br>(VS) | 72 Hour Hold<br>(72) | Total         |
|-------------------|----------------------------------|------------------------------------|--------------------------------------|---------------|--------------------|------------------------|----------------------|---------------|
|                   | Baca                             | 0                                  | 0                                    | 0             | 0                  | 0                      | 0                    | 0             |
|                   | Cheyenne                         |                                    | 0                                    | 0             | 0                  | 0                      | 0                    | 0             |
| 15                | Kiowa                            |                                    | 0                                    | 0             | 1                  | 0                      | 0                    | 2             |
|                   | Prowers                          |                                    | 0                                    | 0             | 8                  | 0                      | 0                    | 8             |
|                   | Total                            | О                                  | 0                                    | 0             | 9                  | 0                      | 0                    | 10            |
|                   | Bent                             | 0                                  | 0                                    | 0             | 6                  | 0                      | 0                    | 6             |
| 16                | Crowley                          | 0                                  | 0                                    | 0             | 2                  | 0                      | 0                    | 2             |
| 10                | Otero                            | 0                                  | 0                                    | 0             | 15                 | 0                      | 2                    | 18            |
|                   | Total                            | 0                                  | 0                                    | 0             | 23                 | 0                      | 2                    | 26            |
|                   | Adams                            | 2                                  | 1                                    | 0             | 524                | 0                      | 1                    | 546           |
| 17                | Broomfield                       | 0                                  | 0                                    | 0             | 60                 | 0                      | 2                    | 62            |
|                   | Total                            | 2                                  | 1                                    | 0             | 584                | 0                      | 3                    | 608           |
|                   | Arapahoe                         |                                    | 3                                    | 0             | 802                | 3                      | 0                    | 869           |
|                   | Douglas                          |                                    | 0                                    | 0             | 284                | 2                      | 1                    | 312           |
| 18                | Elbert                           |                                    | 0                                    | 0             | 9                  | 0                      | 0                    | 10            |
|                   | Lincoln                          |                                    | 0                                    | 0             | 4                  | 0                      | 0                    | 4             |
|                   | Total                            | 18                                 | 3                                    | 0             | 1,099              | 5                      | 1                    | 1,195         |
| 19                | Weld                             | 2                                  | 0                                    | 0             | 337                | 1                      | 0                    | 350           |
| 20                | Boulder                          | 2                                  | 0                                    | 1             | 422                | 9                      | 4                    | 463           |
| 21                | Mesa                             | О                                  | 0                                    | 0             | 293                | 1                      | 6                    | 324           |
|                   | Dolores                          | 0                                  | 0                                    | 0             | 0                  | 0                      | 0                    | 0             |
| 22                | Montezuma                        |                                    | 0                                    | 0             | 13                 | 0                      | 0                    | 14            |
|                   | Total                            | 0                                  | 0                                    | 0             | 13                 | 0                      | 0                    | 14            |
| Pe                | State Total<br>rcent State Total | 109<br>1%                          | 25<br>0.33%                          | 4<br>0.05%    | 6,669<br>87%       | 34<br>0.44%            | 178<br>2%            | 7,648<br>100% |