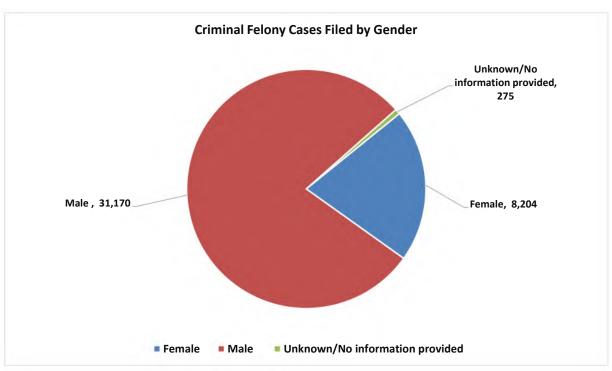

| 1,153                             | 1,019           | 1,725                   | 0                    | 1                                           | 94                | 6,817         | 781              | 285                          | 67                            | 871            | 39,621 |
| Per                  | cent of State Total | 0.00%                       | 0.04%                                | 2.91%                             | 3%              | 4%                      | 0.00%                | 0%                                          | 0.24%             | 17%           | 2%               | 0.72%                        | 0.17%                         | 2%             | 100%   |

Chart 19: Criminal Felony New Cases Filed by Gender and Race\* Fiscal Year 2024





<sup>\*</sup>These numbers may not match the final case class total numbers as case demographic information may be updated after the case class total numbers are finalized.

<sup>\*\*</sup>Demographic information is received through electronic transfer or paper filings from Law Enforcement and/or the District Attorney. Judicial's case management system currently blends race and ethnicity fields.

Table 20:
DUI-Felony Filings by District
Fiscal Year 2016 Through Fiscal Year 2024

| Judicial District | FY16  | FY17  | FY18  | FY19  | FY20  | FY21  | FY22  | FY23  | FY24  | Totals |
|-------------------|-------|-------|-------|-------|-------|-------|-------|-------|-------|--------|
| 1                 | 111   | 137   | 176   | 153   | 104   | 109   | 98    | 100   | 89    | 988    |
| 2