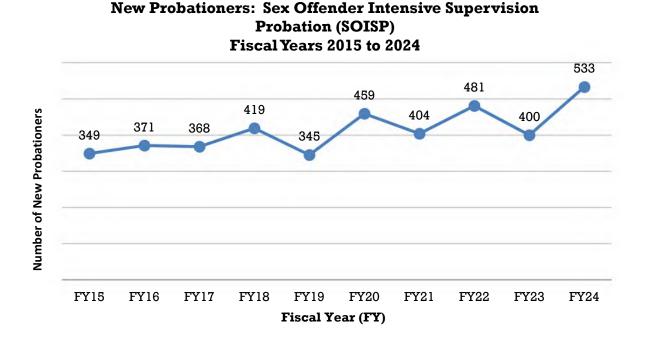

home visitation, employment visitation and monitoring, drug and alcohol screening, and/or sex offense specific treatment to include the use of polygraph testing. SOISP consists of three phases, each with specific criteria that must be met prior to a reduction in the level of supervision. Movement within all phases is behaviorally based and guided by specific criteria.

In FY 2024, there were 533 probationers placed in SOISP and on June 30, 2024, there were 1,769 probationers on SOISP. In FY 2024 the program successfully terminated 100 probationers (48%) from the SOISP program who might otherwise have served sentences in the Department of Corrections. Additionally, 77 probationers successfully completed SOISP and were transitioned to regular probation for the remainder of their sentence.



Table 89:
Colorado State Probation Intensive Programs
Sex Offender Intensive Supervision Probation (SOISP)
New Clients by Order Type
Fiscal Year 2024

|          | Direct Se | entence | Courtesy Tra<br>other Co<br>Probation | olorado | Interstate Ti<br>Color |     | Total New Clients |      |  |
|----------|-----------|---------|---------------------------------------|---------|------------------------|-----|-------------------|------|--|
| DISTRICT | Number    | %       | Number                                | %       | Number                 | %   | Number            | %    |  |
| 1        | 51        | 77%     | 13                                    | 20%     | 2                      | 3%  | 66                | 100% |  |
| 2        | 61        | 72%     | 24