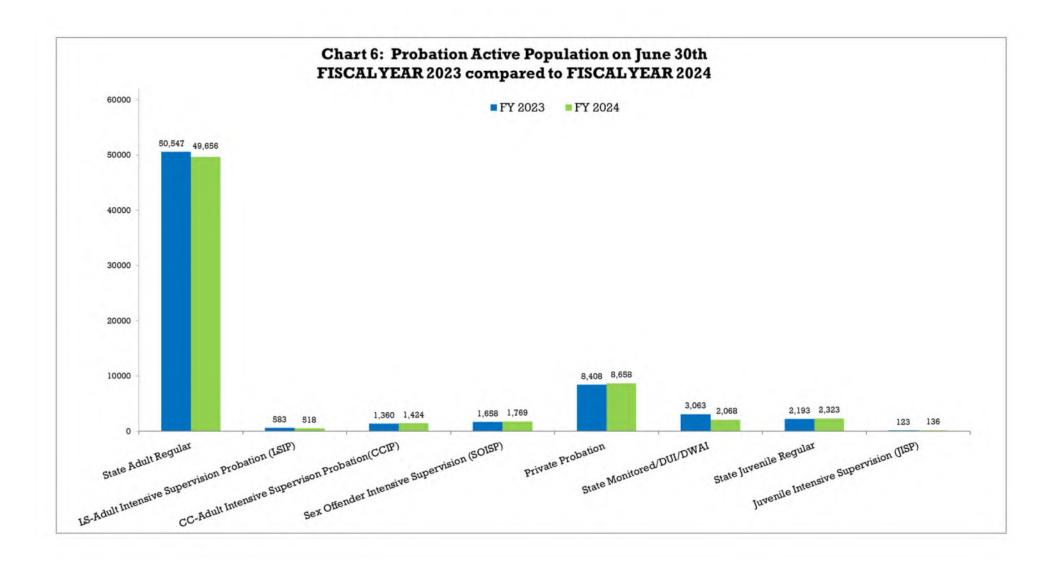

| Table 42: Grand Totals – Probation Adult Regular, Private, Juvenile Regular, Intensive Programs,     |
|------------------------------------------------------------------------------------------------------|
| Monitoring and Investigations FY 2023 and FY 2024                                                    |
| Chart 6: Probation Active Population on June 30 <sup>th</sup> FY 2023 compared to FY 2024            |
| Table 43: Colorado Adult Probation State Regular and Private Combined Successful/Unsuccessful        |
| Terminations FY 2024                                                                                 |
|                                                                                                      |
| Adult State Regular Probation                                                                        |
|                                                                                                      |
| Narrative                                                                                            |
| Chart 7: New Adult Probationers by Gender-Ten Year Comparison                                        |
| Chart 8: New Adult Probationers by Offense Type-Ten Year Comparison                                  |
| Chart 9: New Adult Probationers by Age-Ten Year Comparison                                           |
| Chart 10: New Adult Probationers by Ethnicity-Ten Year Comparison                                    |
| Table 44: Adult Regular Probation: FY 2024 Investigations:                                           |
| Table 45: Adult Regular Probation: FY 2024 New Clients by Offense Type                               |
| Table 46: Adult Regular Probation: FY 2024 New Clients by Court of Origin                            |
| Table 47: Adult Regular Probation: FY 2024 New Clients by Supervision Type                           |
| Table 48: Adult Regular Probation: FY 2024 New Clients by Gender                                     |
| Table 49: Adult Regular Probation: FY 2024 New Clients by Age                                        |
| Table 50: Adult Regular Probation: FY 2024 New Clients by Ethnic Group                               |
| Table 51: Adult Regular Probation: FY 2024 Successful/Unsuccessful Terminations                      |
| Table 52: Adult Regular Probation: FY 2024 All Probation Supervision Closure Types                   |
| Table 53: Adult Regular Probation: FY 2024 Type of Revocation                                        |
| Table 54: Adult Regular Probation: FY 2024 Length of Stay                                            |
| Table 55: Adult Regular Probation: FY 2024 State Adult and Private Adult Probation Active Clients on |
| June 30, 2024                                                                                        |
| Table 56: Adult Regular Probation: FY 2024 Active Client Risk Levels on June 30, 2024 224            |
| Table 57: Adult Regular Probation: FY 2024 Regular Adult, Domestic Violence and Sex Offender Client  |
| Risk Levels on June 30, 2024                                                                         |
| Table 58: Adult Regular Probation: FY 2024 Problem Solving Court, Mental Health and Economic Crime   |
| Caseloads Client Risk Levels on June 30, 2024                                                        |