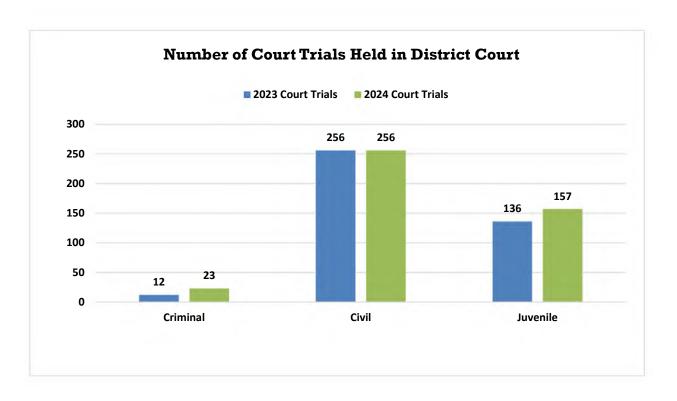

| 1      | 27      | 39      |
| 21       | Mesa                     | 2      | 37      | 10     | 4             | 16            | 6      | 28      | 47      |
| 22       | Dolores                  | 0      | 0       | 0      | 0             | 0             | 0      | 0       | 0       |
|          | Montezuma                | 0      | 5       | 4      | 1             | 0             | 0      | 4       | 6       |
|          | Total                    | 0      | 5       | 4      | 1             | 0             | 0      | 4       | 6       |
| State    | Total                    | 23     | 861     | 256    | 204           | 157           | 49     | 436     | 1,114   |

Table 17 Chart

Number of Court and Jury Trials Held in District Court

Comparison Fiscal Year 2023 and Fiscal Year 2024





Table 18:
District Court Civil Filings by Case Type
Fiscal Year 2024

| Judicial District | Court Location  | Breach of Contract<br>(CT) | Breach of<br>Warranty (BW) | County Court<br>Counter Claim<br>(CC) | Condemnation<br>(CD) | Confirm<br>Arbitration Award<br>(AW) | Conservation<br>Easments (CE) |
|-------------------|-----------------|----------------------------|----------------------------|---------------------------------------|----------------------|--------------------------------------|-------------------------------|
|                   | Gilpin          |                            | 0                          | 0                                     | 0                    | 0                                    | 0                             |
| 1                 | Jefferso