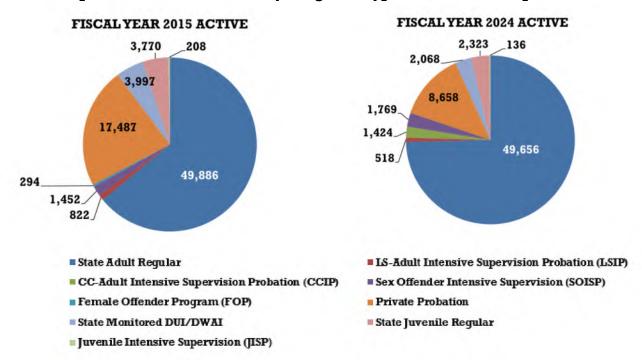

es. Programs used by Colorado Probation include the following: Adult Regular State Probation; Juvenile Regular Probation, Intensive Supervision Probation (LSIP); Intensive Supervision Probation (CCIP); Juvenile Intensive Supervision Probation (JISP); Sex Offender Intensive Supervision Probation (SOISP); Private Probation; and State Monitored DUI/DWAI (ADDS). Probation also provides victim services to those impacted by crime. The number of clients served under each of the programs is presented in Chart 5 below, which captures the current number of probationers in each program along with a historical perspective to illustrate how the probation population has shifted over time.

Chart 5: Probation Active Population on June 30th
Proportion of Probationers by Program Type- Ten Year Comparison



As illustrated in Chart 5, the probation population has evolved considerably over the last ten years. Not only has the number of clients decreased, but the placement of clients in various programs has evolved. The following sections contain additional information on each of these programs.

#### **Table 42:**

#### **Grand Totals - Probation**

# Adult Regular, Private, Juvenile Regular, Intensive Programs, Monitoring and Investigations

#### Fiscal Year 2023 and Fiscal Year 2024

|                                                              |         | tions/DUI<br>ations | New C   | Clients | Clos    | ures    |         | of June 30<br>n/Monitoring) |
|--------------------------------------------------------------|---------|---------------------|---------|---------|---------|---------