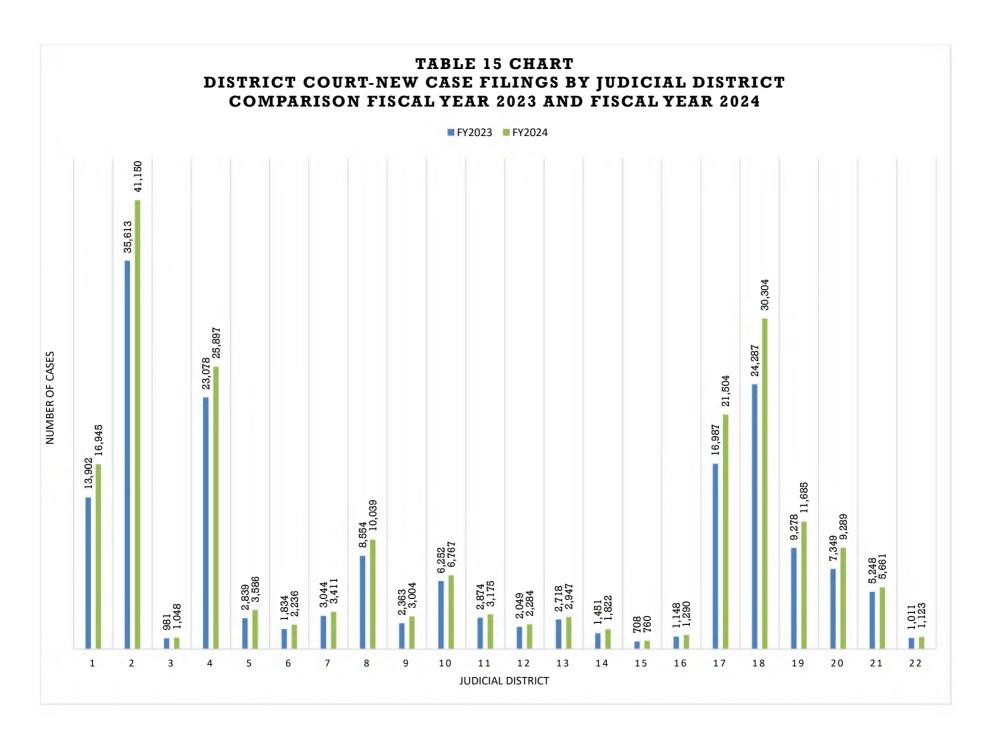

Table 15:
District Court Filings, Terminations, and Percent Change
Fiscal Year 2023 and Fiscal Year 2024

| Judicial<br>District |         | Filings |         |         | Terminations | 3       |
|----------------------|---------|---------|---------|---------|--------------|---------|
| 270.770              |         | _       | Percent |         |              | Percent |
|                      | FY23    | FY24    | Change  | FY23    | FY24         | Change  |
| 1                    | 13,902  | 16,945  | 21.89%  | 13,988  | 17,065       | 22.00%  |
| 2                    | 30,251  | 35,097  | 16.02%  | 36,933  | 35,502       | -3.87%  |
| Juvenile-2           | 1,913   | 2,395   | 25.20%  | 2,104   | 2,112        | 0.38%   |
| Probate-2            | 3,449   | 3,658   | 6.06%   | 3,482   | 3,731        | 7.15%   |
| 3                    | 981     | 1,048   | 6.83%   | 1,002   | 1,084        | 8.18%   |
| 4                    | 23,078  | 25,897  | 12.22%  | 23,112  | 26,421       | 14.32%  |
| 5                    | 2,839   | 3,586   | 26.31%  | 2,848   | 3,437        | 20.68%  |
| 6                    | 1,834   | 2,236   | 21.92%  | 1,826   | 2,234        | 22.34%  |
| 7                    | 3,044   | 3,411   | 12.06%  | 3,126   | 3,400        | 8.77%   |
| 8                    | 8,554   | 10,039  | 17.36%  | 8,345   | 9,731        | 16.61%  |
| 9                    | 2,363   | 3,004   | 27.13%  | 2,301   | 3,053        | 32.68%  |
| 10                   | 6,252   | 6,767   | 8.24%   | 6,191   | 6,955        | 12.34%  |
| 11                   | 2,874   | 3,175   | 10.47%  | 2,920   | 3,206        | 9.79%   |
| 12                   | 2,049   | 2,284   | 11.47%  | 2,016   | 2,202        | 9.23%   |
| 13                   | 2,718   | 2,947   | 8.43%   | 2,753   | 3,120        | 13.33%  |
| 14                   | 1,451   | 1,822   | 25.57%  | 1,539   | 1,790        | 16.31%  |
| 15                   | 708     | 760     | 7.34%   | 737     | 742          | 0.68%   |
| 16                   | 1,148   | 1,290   | 12.37%  | 1,129   | 1,320        | 16.92%  |
| 17                   | 16,987  | 21,504  | 26.59%  | 17,079  | 20,995       | 22.93%  |
| 18                   | 24,287  | 30,304  | 24.77%  | 24,186  | 29,762       | 23.05%  |
| 19                   | 9,278   | 11,685  | 25.94%  | 9,217   | 11,455       | 24.28%  |
| 20                   | 7,349   | 9,289   | 26.40%  | 7,226   | 9,399        | 30.07%  |
| 21                   | 5,248   | 5,661   | 7.87%   | 5,609   | 5,977        | 6.56%   |
| 22                   | 1,011   | 1,123   | 11.08%  | 1,081   | 1,128        | 4.35%   |
| State Total (a)      | 173,568 | 205,927 | 18.64%  | 180,750 | 205,821      | 13.87%  |