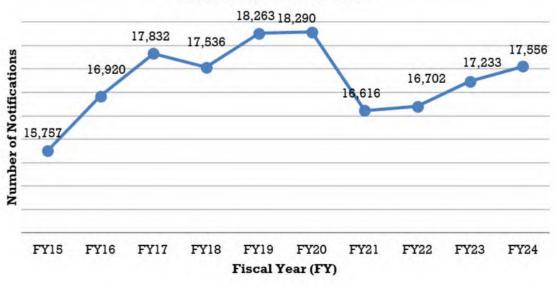

| Juvenile Intensive Supervision Probation (JISP):                                                |
|-------------------------------------------------------------------------------------------------|
| Narrative                                                                                       |
| Table 93: FY 2024 Juvenile Intensive Supervision (JISP) New Clients by Order Type               |
| Table 94: FY 2024 Juvenile Intensive Supervision (JISP) Successful/Unsuccessful Terminations 27 |
| Table 95: FY 2024 Juvenile Intensive Supervision (JISP) Discharges                              |
| Table 96: FY 2024 Juvenile Intensive Supervision (JISP) Type of Revocation                      |
|                                                                                                 |
| Intensive Programs Summary:                                                                     |
| Table 97: FY 2024 Intensive Programs Transition to Regular Probation                            |
| Table 98: FY 2024 Intensive Programs Active Client Summary on June 30, 2024                     |
|                                                                                                 |
| Victim Services:                                                                                |
| Narrative                                                                                       |
| Table 99: Summary of Victim Services FY 2019 to FY 2024                                         |
| Table 100: FY 2024 Victims Services Notifications                                               |
| Table 101: FY2024 Victim Services Notification of Critical Probation Events                     |
|                                                                                                 |
| Alcohol and Drug Driving Safety Programs (ADDS):                                                |
| Narrative                                                                                       |
| Table 102: ADDS: FY 2024 New State DUI/DWAI Monitored Clients                                   |
| Table 103: ADDS: FY 2024 New State DUI/DWAI Monitored Clients by Gender                         |
| Table 104: ADDS: FY 2024 New State DUI/DWAI Monitored Clients by Ethnic Group                   |
| Table 105: ADDS: FY 2024 New State DUI/DWAI Monitored Clients by Age                            |
| Table 106: ADDS: FY 2024 State DUI/DWAI Monitored State Successful/Unsuccessful Terminations 28 |
| Table 107: ADDS: FY 2024 State DUI/DWAI Monitored Clients Closure Types                         |
| Table 108: ADDS: FY 2024 State DUI/DWAI Monitored Clients Type of Revocation                    |
| Table 109: ADDS: FY 2024 State DUI/DWAI Monitored Clients Length of Stay                        |
| Table 110: ADDS: EV 2024 Total Active State DUI/DWAI Monitored Clients on June 30, 2024         |