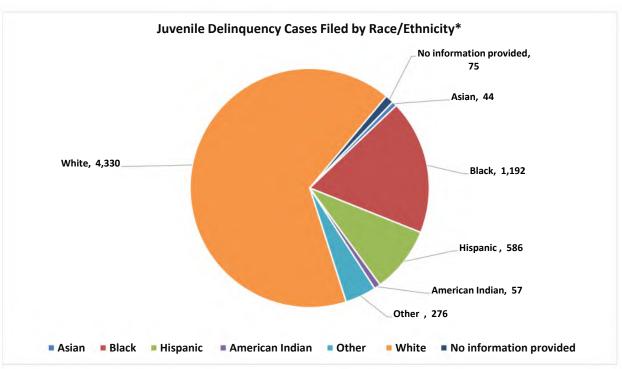

| 0                 | 10            | 7                | 0                            | 0                             | 1              | 87            |
|                      | Total                            | 6               | 0               | 0                       | 0                 | 10            | 7                | 0                            | 0                             | 1              | 87            |
| Per                  | State Total rcent of State Total | 296<br>5%       | 2<br>0.03%      | 346<br>5%               | 28<br>0.43%       | 982<br>15%    | 237<br>4%        | 20<br>0.30%                  | 9<br>0.14%                    | 445<br>7%      | 6,561<br>100% |

Chart 23: Juvenile Delinquency New Cases Filed by Gender and Race\* Fiscal Year 2024





<sup>\*</sup>These numbers may not match the final case class total numbers as case demographic information may be updated after the case class total numbers are finalized.

<sup>\*\*</sup>Demographic information is received through electronic transfer or paper filings from Law Enforcement and/or the District Attorney. Judicial's case management system currently blends race and ethnicity fields.

Table 24:
District Court Mental Health Filings by Case Type
Fiscal Year 2024

| Judicial District | Court Location |    | Emergency<br>Commitment<br>(EM) | Evaluation<br>(EV) | Imposition of<br>Legal Disability<br>(LD) | Involuntary<br>Medication<br>(ID) | Involuntary<br>Medication<br>Procedure<br>(IP) |
|-------------------|----------------|----|---------------------------------|---------------