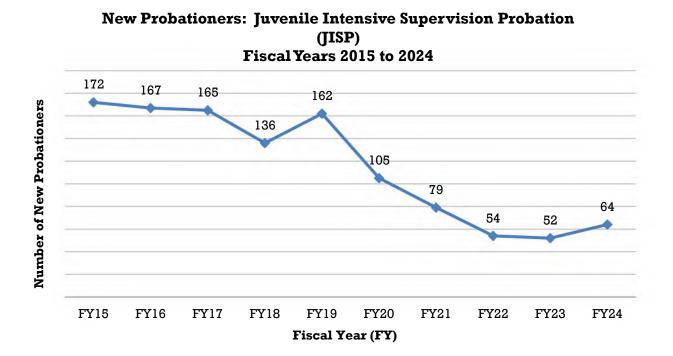

uvenile offenders. As a result of its effectiveness, the General Assembly approved expansion of the program enough to allow its existence in all 22 judicial districts. The program is designed to deliver intensive case management to include monitoring of school progress, referral for remedial educational assistance, home visits, electronic monitoring, drug testing, skill building, and treatment services, as required. In FY 2024 there were 64 juveniles placed into JISP and on June 30, 2024, there were 136 juveniles on JISP. In FY 2024, 13 juveniles successfully completed the program who might otherwise have served sentences in the Division of Youth Services. Additionally, 9 juveniles successfully completed JISP and were transitioned to regular probation for the remainder of their sentence.



Table 93:
Colorado State Probation Intensive Programs
Juvenile Intensive Supervision Probation (JISP)
New Clients by Order Type
Fiscal Year 2024

| <u> </u> | Direct Se | entence | Transfer fro<br>Proba | _    | Change of | f Venue | Interstate T<br>Color |    | Total Nev | v Clients |
|----------|-----------|---------|-----------------------|------|-----------|---------|-----------------------|----|-----------|-----------|
| DISTRICT | Number    | %       | Number                | %    | Number    | %       | Number                | %  | Number    | %         |
| 1        | 4         | 67%     | 2                     | 33%  | 0         | 0%      | 0                     | 0% | 6         | 100%      |
| 2J       | 17        | 74%     | 6                     | 26%  | 0         | 0%      |