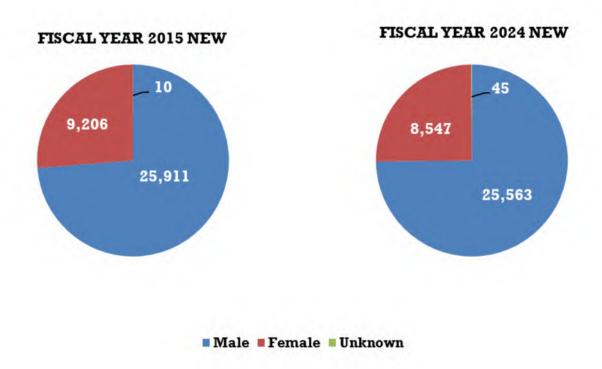

Table 24:
District Court Mental Health Filings by Case Type
Fiscal Year 2024

| Judicial District | Court Location                   | Long Term<br>Certification<br>(LC) | Long Term<br>Change of Venue<br>(LV) | Other<br>(OT) | Short Term<br>(ST) | Short Term COV<br>(VS) | 72 Hour Hold<br>(72) | Total         |
|-------------------|----------------------------------|------------------------------------|--------------------------------------|---------------|--------------------|------------------------|----------------------|---------------|
|                   | Baca                             | 0                                  | 0                                    | 0             | 0                  | 0                      | 0                    | 0             |
|                   | Cheyenne                         |                                    | 0                                    | 0             | 0                  | 0                      | 0                    | 0             |
| 15                | Kiowa                            |                                    | 0                                    | 0             | 1                  | 0                      | 0                    | 2             |
|                   | Prowers                          |                                    | 0                                    | 0             | 8                  | 0                      | 0                    | 8             |
|                   | Total                            | О                                  | 0                                    | 0             | 9                  | 0                      | 0                    | 10            |
|                   | Bent                             | 0                                  | 0                                    | 0             | 6                  | 0                      | 0                    | 6             |
| 16                | Crowley                          | 0                                  | 0                                    | 0             | 2                  | 0                      | 0                    | 2             |
| 10                | Otero                            | 0                                  | 0                                    | 0             | 15                 | 0                      | 2                    | 18            |
|                   | Total                            | 0                                  | 0                                    | 0             | 23                 | 0                      | 2                    | 26            |
|                   | Adams                            | 2                                  | 1                                    | 0             | 524                | 0                      | 1                    | 546           |
| 17                | Broomfield                       | 0                                  | 0                                    | 0             | 60                 | 0                      | 2                    | 62            |
|                   | Total                            | 2                                  | 1                                    | 0             | 584                | 0                      | 3                    | 608           |
|                   | Arapahoe                         |                                    | 3                                    | 0             | 802                | 3                      | 0                    | 869           |
|                   | Douglas                          |                                    | 0                                    | 0             | 284                | 2                      | 1                    | 312           |
| 18                | Elbert                           |                                    | 0                                    | 0             | 9                  | 0                      | 0                    | 10            |
|                   | Lincoln                          |                                    | 0                                    | 0             | 4                  | 0                      | 0                    | 4             |
|                   | Total                            | 18                                 | 3                                    | 0             | 1,099              | 5                      | 1                    | 1,195         |
| 19                | Weld                             | 2                                  | 0                                    | 0             | 337                | 1                      | 0                    | 350           |
| 20                | Boulder                          | 2                                  | 0                                    | 1             | 422                | 9                      | 4                    | 463           |
| 21                | Mesa                             | О                                  | 0                                    | 0             | 293                | 1                      | 6                    | 324           |
|                   | Dolores                          | 0                                  | 0                                    | 0             | 0                  | 0                      | 0                    | 0             |
| 22                | Montezuma                        |                                    | 0                                    | 0             | 13                 | 0                      | 0                    | 14            |
|                   | Total                            | 0                                  | 0                                    | 0             | 13                 | 0                      | 0                    | 14            |
| Pe                | State Total<br>rcent State Total | 109<br>1%                          | 25<br>0.33%                          | 4<br>0.05%    | 6,669<br>87%       | 34<br>0.44%            | 178<br>2%            | 7,648<br>100% |