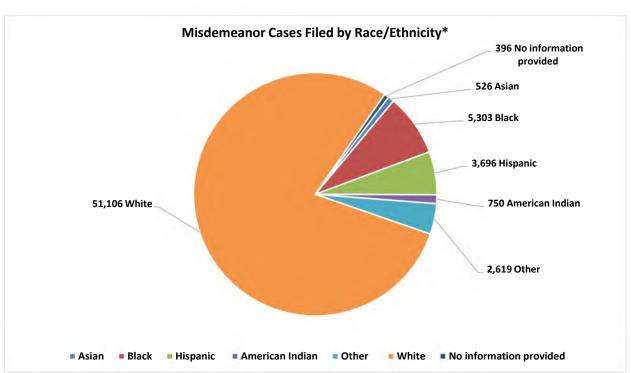

# IV. County Court

| List of County Court Judges                                                                           |
|-------------------------------------------------------------------------------------------------------|
| County Court Narrative                                                                                |
| Chart 3 and 4: County Court Filings- Proportion of Cases by Class, Ten Year Comparison FY 2015 and FY |
| 2024                                                                                                  |
| Table 26: County Court Filings, Terminations and Percent Change for FY 2023 and FY 2024127            |
| Table 26 Chart: FY 2023 Versus FY 2024                                                                |
| Table 27: County Court Caseload FY 2015 to FY 2024                                                    |
| Table 27 Chart: County Court New Case Filings FY 2015 through FY 2024                                 |
| Table 28: County Court Filings, Terminations and Percent Change by Judicial District                  |
| Table 28 Chart: County Court New Case Filings by Judicial District FY 2023 Versus FY 2024 132         |
| Table 29: County Court Filings and Terminations by Case Class FY 2024                                 |
| Table 30: Court and Jury Trials for County Court FY 2024                                              |
| Table 30: Chart: Number of Court and Jury Trials Held in County Court FY 2024                         |
| Table 31: County Court DUI/DWAI Filings by District FY 2015 to FY 2024                                |
| Table 31: Chart: DUI/DWAI New Filings FY 2015 to FY 2024                                              |
| Table 32: County Court Civil Filings by Case Type FY 2024                                             |
| Table 33: County Court Misdemeanor Filings by Case Type FY 2024145-156                                |
| Table 33 Chart: County Court Misdemeanor Filings by Gender and Race FY 2024157                        |
| Table 34: County Court Small Claims Filings by Case Type FY 2024                                      |
| Table 35: County Court Traffic Filings by Case Type FY 2024                                           |
| Table 35 Chart: County Court Traffic Filings Gender and Race FY 2024                                  |
| V. Water Court                                                                                        |
| List of Water Court Judges                                                                            |
| Water Court Narrative                                                                                 |
| Table 36: Filings, Claims and Percent Change by Water Division for FY 2023 and FY 2024                |