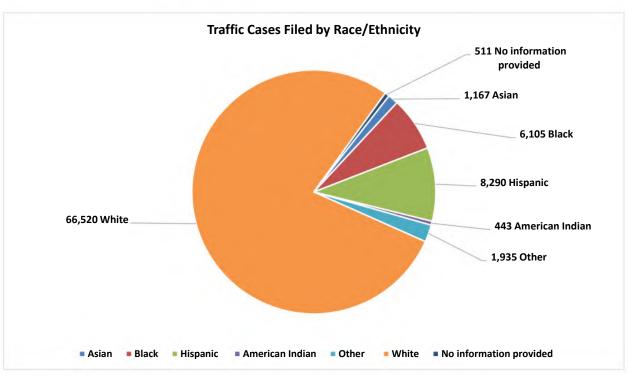

| 537    |
|                      | State Total            | 3,247                                                                    | 13,855                                    | 373                                             | 1,467                                   | 66,040                   | 2                                                       | 84,984 |
|                      | Percent of State Total | 4%                                                                       | 16%                                       | 0%                                              | 2%                                      | 78%                      | 0.00%                                                   | 100%   |

Chart 35: Traffic New Cases Filed by Gender and Race\*
Fiscal Year 2024





<sup>\*</sup>These numbers may not match the final case class total as case demographic information may be upated after the case class totals are finalized.

<sup>\*</sup>Demographic information is received through electronic transfer or paper filings from Law Enforcement and/or the District Attorney. Judicial's case management system currently blends race and ethnicity fields.



# Water Court Judges

## Water Division One - Greeley

South Platte River Basin Todd Taylor

## Water Division Two - Pueblo

Arkansas River Basin Gregory J. Styduhar

#### Water Division Three - Alamosa

Rio Grande River Basin Michael A. Gonzales

#### Water Division Four - Montrose

Gunnison River Basin Steven L. Schultz

## Water Division Five - Glenwood Springs

Colorado River Basin Christopher Seldin

## Wa