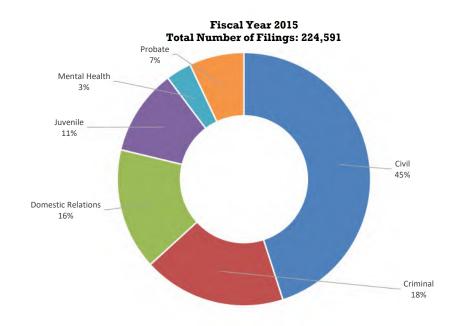

# Chart 1 and Chart 2: District Case Filings Proportion of Cases by Class - Ten Year Comparison Fiscal Year 2015 and Fiscal Year 2024

Fiscal Year 2024 Total Number of Filings: 205,927

Table 13:
District Court Filings, Terminations, and Percent Change
Fiscal Year 2023 and Fiscal Year 2024