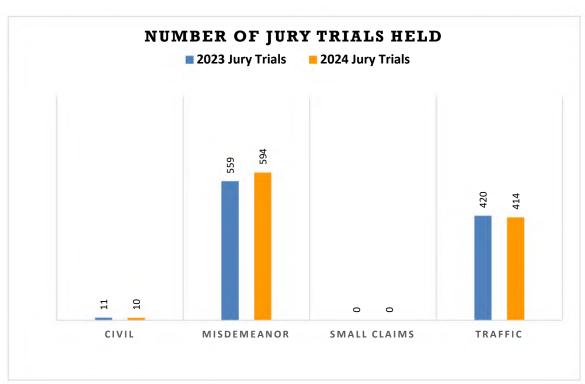

# IV. County Court

| List of County Court Judges                                                                           |
|-------------------------------------------------------------------------------------------------------|
| County Court Narrative                                                                                |
| Chart 3 and 4: County Court Filings- Proportion of Cases by Class, Ten Year Comparison FY 2015 and FY |
| 2024                                                                                                  |
| Table 26: County Court Filings, Terminations and Percent Change for FY 2023 and FY 2024127            |
| Table 26 Chart: FY 2023 Versus FY 2024                                                                |
| Table 27: County Court Caseload FY 2015 to FY 2024                                                    |
| Table 27 Chart: County Court New Case Filings FY 2015 through FY 2024                                 |
| Table 28: County Court Filings, Terminations and Percent Change by Judicial District                  |
| Table 28 Chart: County Court New Case Filings by Judicial District FY 2023 Versus FY 2024 132         |
| Table 29: County Court Filings and Terminations by Case Class FY 2024                                 |
| Table 30: Court and Jury Trials for County Court FY 2024                                              |
| Table 30: Chart: Number of Court and Jury Trials Held in County Court FY 2024                         |
| Table 31: County Court DUI/DWAI Filings by District FY 2015 to FY 2024                                |
| Table 31: Chart: DUI/DWAI New Filings FY 2015 to FY 2024                                              |
| Table 32: County Court Civil Filings by Case Type FY 2024                                             |
| Table 33: County Court Misdemeanor Filings by Case Type FY 2024145-156                                |
| Table 33 Chart: County Court Misdemeanor Filings by Gender and Race FY 2024157                        |
| Table 34: County Court Small Claims Filings by Case Type FY 2024                                      |
| Table 35: County Court Traffic Filings by Case Type FY 2024                                           |
| Table 35 Chart: County Court Traffic Filings Gender and Race FY 2024                                  |
| V. Water Court                                                                                        |
| List of Water Court Judges                                                                            |
| Water Court Narrative                                                                                 |
| Table 36: Filings, Claims and Percent Change by Water Division for FY 2023 and FY 2024                |