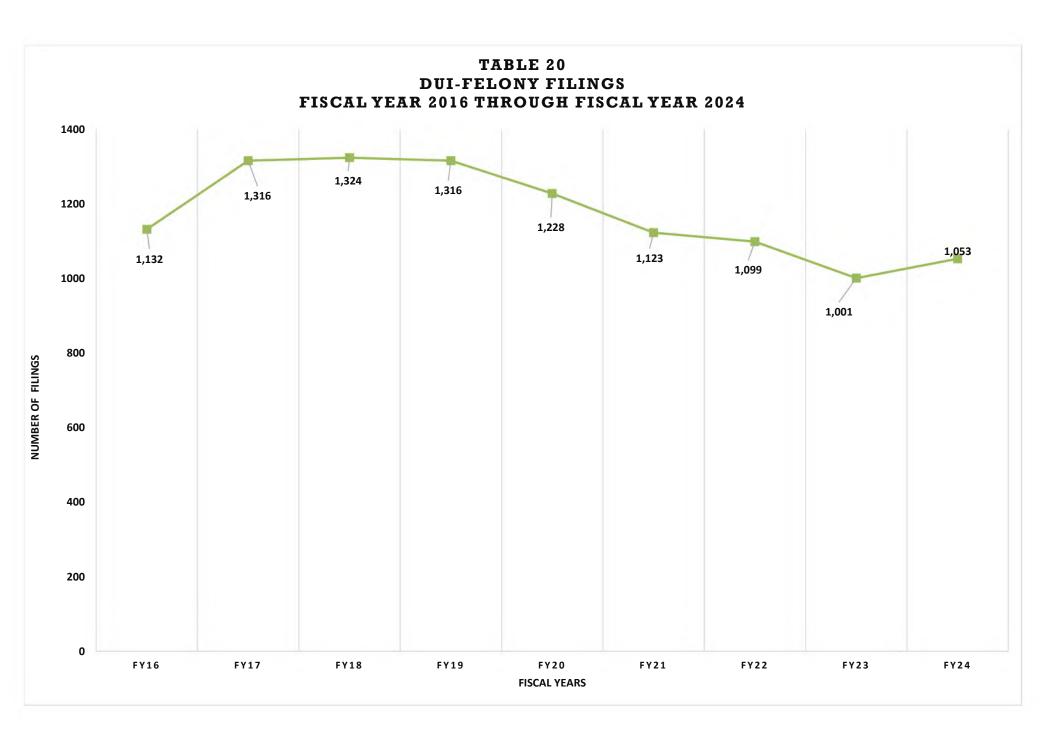

| 3     | 13    | 4     | 11    | 6     | 9     | 8     | 11    | 59     |
| 17                | 169   | 164   | 170   | 143   | 140   | 117   | 116   | 123   | 137   | 1,142  |
| 18                | 185   | 141   | 125   | 126   | 109   | 76    | 118   | 85    | 128   | 965    |
| 19                | 55    | 112   | 87    | 76    | 79    | 66    | 70    | 68    | 76    | 613    |
| 20                | 58    | 74    | 56    | 65    | 50    | 52    | 54    | 57    | 59    | 466    |
| 21                | 34    | 49    | 49    | 55    | 46    | 34    | 44    | 49    | 25    | 360    |
| 22                | 8     | 19    | 19    | 29    | 8     | 13    | 21    | 19    | 20    | 136    |
| State Totals      | 1,132 | 1,316 | 1,324 | 1,316 | 1,228 | 1,123 | 1,099 | 1,001 | 1,053 | 10,592 |



Table 21:
District Court Domestic Relations Filings by Case Type
Fiscal Year 2024

| Judicial<br>District |             | Administrative<br>Support Order<br>IV-D (AD) |     | <b>Civil Union</b> |   | Civil Union<br>Legal<br>Separation<br>(US) | Dissolution<br>of Marriage<br>(DM) | Grandparent<br>Visitation<br>(GV) | Incoming<br>Registration<br>of Support<br>(SI) | Invalidity of<br>Marriage<br>(IV) | Legal<br>Separation<br>(SA) | Other<br>(OT) | Outgoing<br>Registration<br>of UIFSA<br>(SO) | Registration<br>of Foreign<br>Decree (FR<br>or RF) | Total |
|----------------------|-------------|----------------------------------------------|-----|--------------------|---|--------------------------------------------|------------------------------------|-----------------------------------|-------