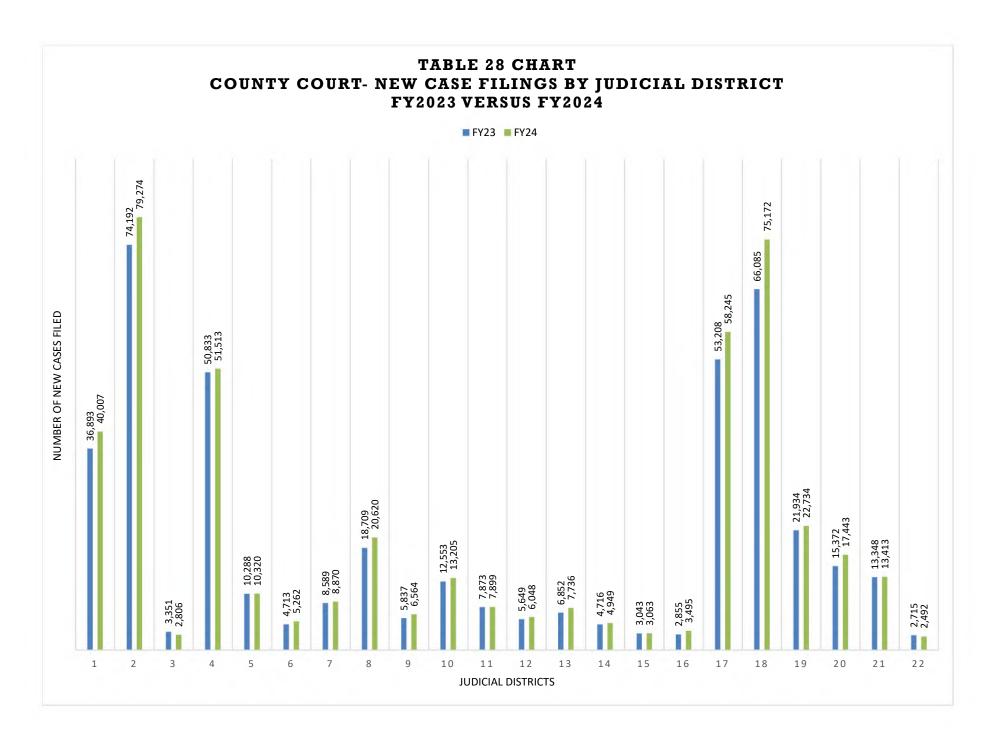

# IV. County Court

| List of County Court Judges                                                                           |
|-------------------------------------------------------------------------------------------------------|
| County Court Narrative                                                                                |
| Chart 3 and 4: County Court Filings- Proportion of Cases by Class, Ten Year Comparison FY 2015 and FY |
| 2024                                                                                                  |
| Table 26: County Court Filings, Terminations and Percent Change for FY 2023 and FY 2024127            |
| Table 26 Chart: FY 2023 Versus FY 2024                                                                |
| Table 27: County Court Caseload FY 2015 to FY 2024                                                    |
| Table 27 Chart: County Court New Case Filings FY 2015 through FY 2024                                 |
| Table 28: County Court Filings, Terminations and Percent Change by Judicial District                  |
| Table 28 Chart: County Court New Case Filings by Judicial District FY 2023 Versus FY 2024 132         |
| Table 29: County Court Filings and Terminations by Case Class FY 2024                                 |
| Table 30: Court and Jury Trials for County Court FY 2024                                              |
| Table 30: Chart: Number of Court and Jury Trials Held in County Court FY 2024                         |
| Table 31: County Court DUI/DWAI Filings by District FY 2015 to FY 2024                                |
| Table 31: Chart: DUI/DWAI New Filings FY 2015 to FY 2024                                              |
| Table 32: County Court Civil Filings by Case Type FY 2024                                             |
| Table 33: County Court Misdemeanor Filings by Case Type FY 2024145-156                                |
| Table 33 Chart: County Court Misdemeanor Filings by Gender and Race FY 2024157                        |
| Table 34: County Court Small Claims Filings by Case Type FY 2024                                      |
| Table 35: County Court Traffic Filings by Case Type FY 2024                                           |
| Table 35 Chart: County Court Traffic Filings Gender and Race FY 2024                                  |
| V. Water Court                                                                                        |
| List of Water Court Judges                                                                            |
| Water Court Narrative                                                                                 |
| Table 36: Filings, Claims and Percent Change by Water Division for FY 2023 and FY 2024                |