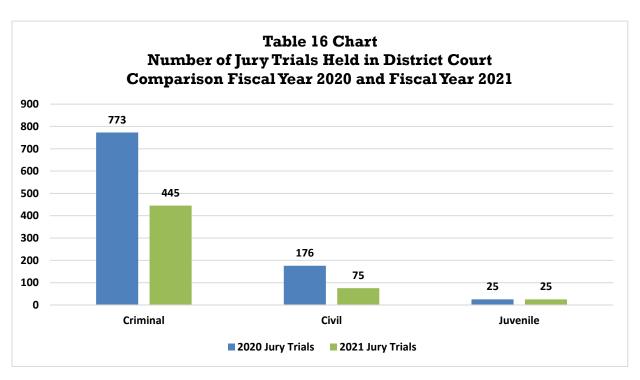

| 3      | 14      | 12      | 0       | 10      | 1      | 25      | 15      |
|          |                         |        | • •     |         | •       |         | •      |         |         |
| 22       | Dolores                 | 0      | 0       | 0       | 0       | 0       | 0      | 0       | 0       |
|          | Montezuma               | 0      | 4       | 0       | 0       | 2       | 2      | 2       | 6       |
|          | Total                   | 0      | 4       | 0       | 0       | 2       | 2      | 2       | 6       |
| State 1  | Total                   | 12     | 445     | 249     | 75      | 182     | 25     | 443     | 545     |

## Table 16 Chart: Number of Court and Jury Trials Held in District Court Comparison Fiscal Year 2020 and Fiscal Year 2021





Table 17:
District Court Civil Filings by Case Type
Fiscal Year 2021

| JudicialDistrict | Court Location  | Breach of Contract<br>(CT) | Breach of<br>Warranty (BW) | County Court<br>Counter Claim<br>(CC) | Condemnation<br>(CD) | Confirm<br>Arbitration Award<br>(AW) | Conservation<br>Easments (CE) | County Court or<br>Municipal Appeal<br>(CP) |
|------------------|-----------------|----------------------------|----------------------------|---------------------------------------|----------------------|--------------------------------------|-------------------------------|---------------------------------------------|
|                  | Gilpin          |                            | 0                          | 0                                     | 0                    | 0