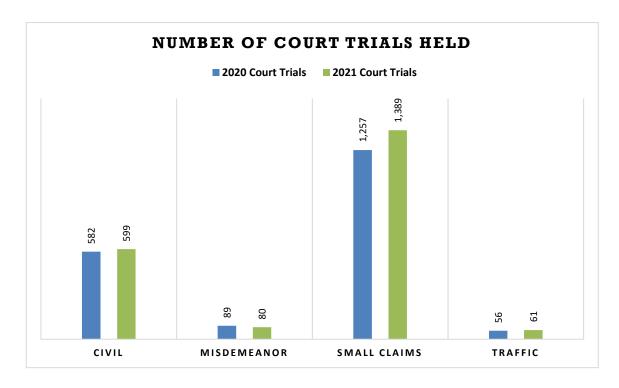

|         |         |             |        |         |
|          | Dolores            | 0      | 0      | 0       | 0       | 1            | 0       | 0       | 0           | 1      | 0       |
| 22       | Montezuma          | 2      | 0      | 0       | 1       | 5            | 0       | 1       | 4           | 7      | 2       |
|          | Total              | 2      | 0      | 0       | 1       | 6            | 0       | 1       | 4           | 8      | 2       |
|          | State Total        | 599    | 2      | 80      | 386     | 1,389        | 61      | 252     | 832         | 2,129  | 640     |

<sup>\*</sup>Does not include Infractions Final Hearings.

# Table 29 Charts: Number of Court and Jury Trials Held in County Court Comparison Fiscal Year 2020 and Fiscal Year 2021





Table 30:
DUI/DWAI Filings by District
Fiscal Year 2012 to Fiscal Year 2021

| Judicial District            | FY12   | FY13   | FY14   | FY15   | FY16   | FY17   | FY18   | FY19   | FY20   | FY21   | Totals  |
|------------------------------|--------|--------|--------|--------|--------|--------|--------|--------|--------|--------|---------|
| 1                            | 1,902  | 1,982  | 2,054  | 2,068  | 1,997  | 1,987  | 2,110  | 1,941  | 1,626  | 1,405  | 19,072  |
| •                            |        |        |        | ·      |        | •      |        |        |        |        |         |
| Denver County <sup>(a)</sup> | 2,932  | 2,692  | 2,371  | 2,597  | 2,612  | 1,940  | 1,940  | 1,828  | 1,288  | 1,033  | 21,233  |
| 3                            | 147    | 164    | 155