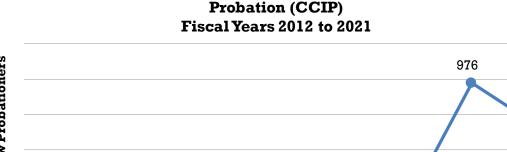

public safety through behavior change. A probationer may be enrolled in this program after the initial assessments are completed or when a reassessment indicates the probationer's risk of reoffense has increased, and the probationer meets the acceptance criteria of the intensive program.

In FY 2021 there were 782 probationers placed in CCIP and on June 30, 2021 there were 1,042 on CCIP. In FY 2021 the program successfully terminated 97 probationers from the CCIP program who might otherwise have served sentences in jail, Community Corrections or the Department of Corrections. Additionally, 115 probationers successfully completed the intensive program and were transferred to regular probation for the remainder of their sentence.

**New Probationers: CC-Adult Intensive Supervision** 

782





Table 84:
Colorado State Probation Intensive Programs
CC-Adult Intensive Supervision Probation (CCIP)

New Clients by Order Type
Fiscal Year 2021

|          | Prob   | ation | Courtesy Tra<br>other Co<br>Probation | olorado | Interstate Tr<br>Color |    | Total New Clients |      |  |
|----------|--------|-------|---------------------------------------|---------|------------------------|----|-------------------|------|--|
| DISTRICT | Number | %     | Number                                | %       | Number                 | %  | Number            | %    |  |
| 1        | 76     | 90%   | 8                                     | 10%     | 0                      | 0% | 84                | 100% |  |
| 2        | 117    | 92%   | 10                                    | 8%      | 0