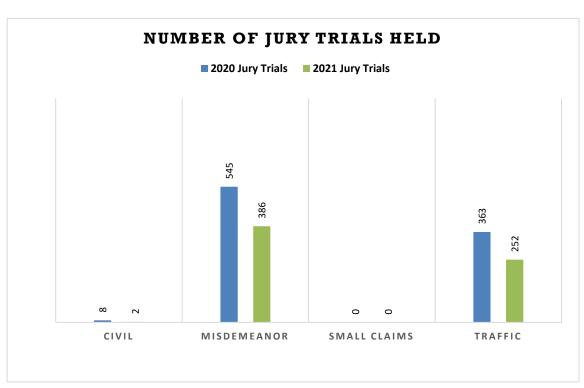

|         |         |             |        |         |
|          | Dolores            | 0      | 0      | 0       | 0       | 1            | 0       | 0       | 0           | 1      | 0       |
| 22       | Montezuma          | 2      | 0      | 0       | 1       | 5            | 0       | 1       | 4           | 7      | 2       |
|          | Total              | 2      | 0      | 0       | 1       | 6            | 0       | 1       | 4           | 8      | 2       |
|          | State Total        | 599    | 2      | 80      | 386     | 1,389        | 61      | 252     | 832         | 2,129  | 640     |

<sup>\*</sup>Does not include Infractions Final Hearings.

# Table 29 Charts: Number of Court and Jury Trials Held in County Court Comparison Fiscal Year 2020 and Fiscal Year 2021





Table 30:
DUI/DWAI Filings by District
Fiscal Year 2012 to Fiscal Year 2021

| Judicial District            | FY12   | FY13   | FY14   | FY15   | FY16   | FY17   | FY18   | FY19   | FY20   | FY21   | Totals  |
|------------------------------|--------|--------|--------|--------|--------|--------|--------|--------|--------|--------|---------|
| 1                            | 1,902  | 1,982  | 2,054  | 2,068  | 1,997  | 1,987  | 2,110  | 1,941  | 1,626  | 1,405  | 19,072  |
| •                            |        |        |        | ·      |        | •      |        |        |        |        |         |
| Denver County <sup>(a)</sup> | 2,932  | 2,692  | 2,371  | 2,597  | 2,612  | 1,940  | 1,940  | 1,828  | 1,288  | 1,033  | 21,233  |
| 3                            | 147    | 164    | 155