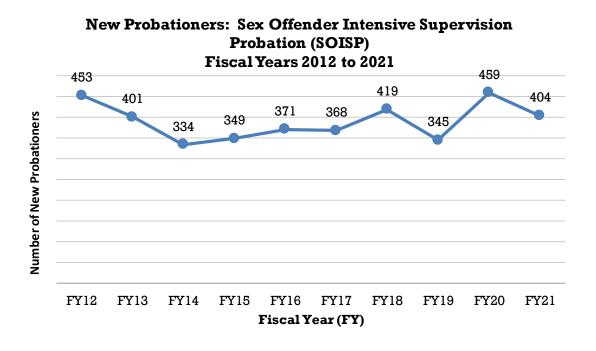

s, home visitation, employment visitation and monitoring, drug and alcohol screening, and/or sex offense specific treatment to include the use of polygraph testing. SOISP consists of three phases, each with specific criteria that must be met prior to a reduction in the level of supervision. Movement within all phases is behaviorally-based and guided by specific criteria.

In FY 2021, there were 404 probationers placed in SOISP and on June 30, 2021 there were 1,535 probationers on SOISP. In FY 2021 the program successfully terminated 82 probationers (52%) from the SOISP program who might otherwise have served sentences in the Department of Corrections. Additionally, 67 probationers successfully completed SOISP and were transitioned to regular probation for the remainder of their sentence.



Table 88:
Colorado State Probation Intensive Programs
Sex Offender Intensive Supervision Probation (SOISP)
New Clients by Order Type
Fiscal Year 2021

|          | Direct Se | entence | Courtesy Tra<br>other Co<br>Probation | olorado | Interstate T |      | Total Nev | v Clients |
|----------|-----------|---------|---------------------------------------|---------|--------------|------|-----------|-----------|
| DISTRICT | Number    | %       | Number                                | %       | Number       | %    | Number    | %         |
| 1        | 47        | 89%     | 6                                     | 11%     | 0            | 0%   | 53        | 100%      |
| 2        | 45        | 78%     | 13                                    | 22%     | 0            | 0%   | 58        | 100%