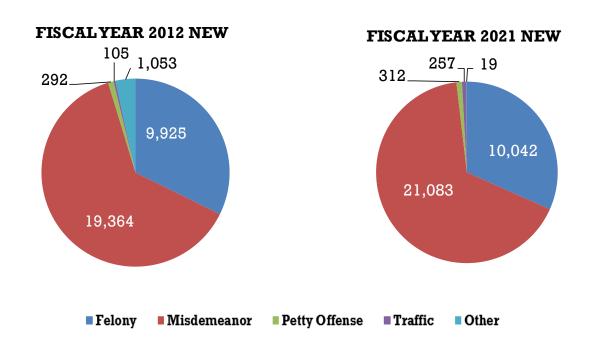

# Chart 1 and Chart 2: District Case Filings Proportion of Cases by Class - Ten Year Comparison Fiscal Year 2012 and Fiscal Year 2021

Fiscal Year 2012 Total Number of Filings: 288,877

Fiscal Year 2021 Total Number of Filings: 197,609