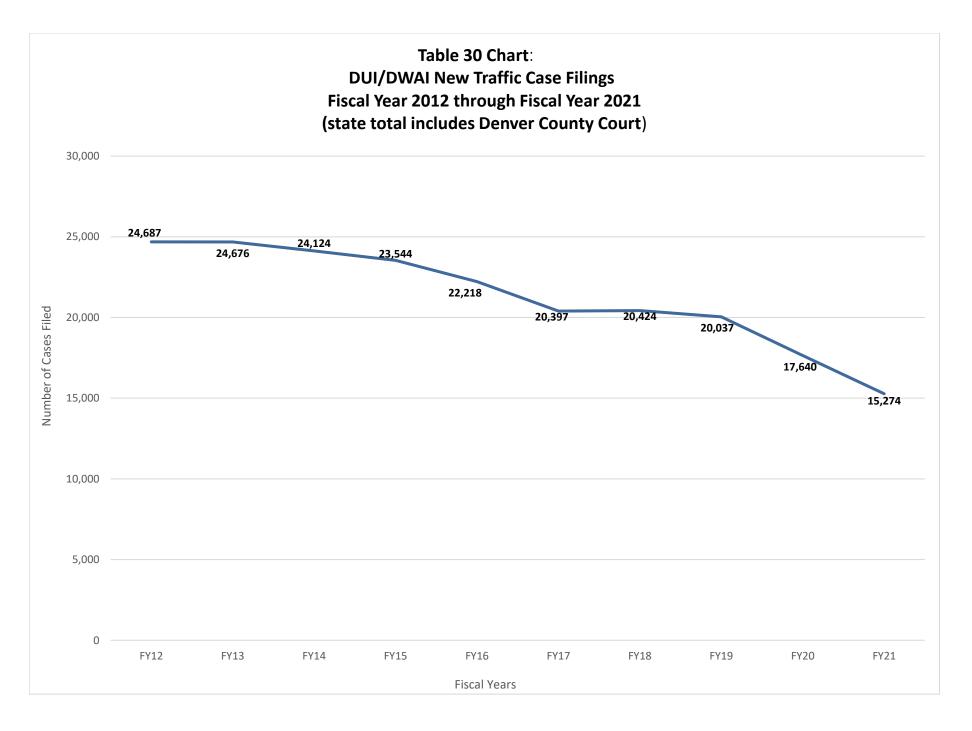

| 22                           | 212    | 212    | 139    | 138    | 143    | 196    | 169    | 147    | 147    | 133    | 1,636   |
| State Totals                 |        |        |        |        |        |        |        |        |        |        |         |
| Without Denver               |        |        |        |        |        |        |        |        |        |        |         |
| County Court                 | 21,755 | 21,984 | 21,753 | 20,947 | 19,606 | 18,457 | 18,484 | 18,209 | 16,352 | 14,241 | 191,788 |
|                              |        |        |        |        |        |        |        |        |        |        |         |
| State Totals                 | 24,687 | 24,676 | 24,124 | 23,544 | 22,218 | 20,397 | 20,424 | 20,037 | 17,640 | 15,274 | 213,021 |



Table 31: County Court Civil Filings by Case Type Fiscal Year 2021

| Judicial<br>District | Court Location   | Extreme<br>Risk<br>(ER) | Forcible<br>Entry<br>and<br>Detainer<br>(FE) | Foreign<br>Judgment<br>(FJ) | Lien<br>(LN) | Money<br>(MY) | Name<br>Change<br>(NC) | Other<br>(OT) | Protection<br>Order (RS) | Protection<br>Order<br>Domestic<br>Abuse (DA) | Replevin<br>(RP) | Total  |
|----------------------|------------------|-------------------------|----------------------------------------------|-----------------------------|--------------|---------------|------------------------|---------------|--------------------------|-----------------------------------------------|------------------|--------|
|                      | Gilpin           | 0                       | 6