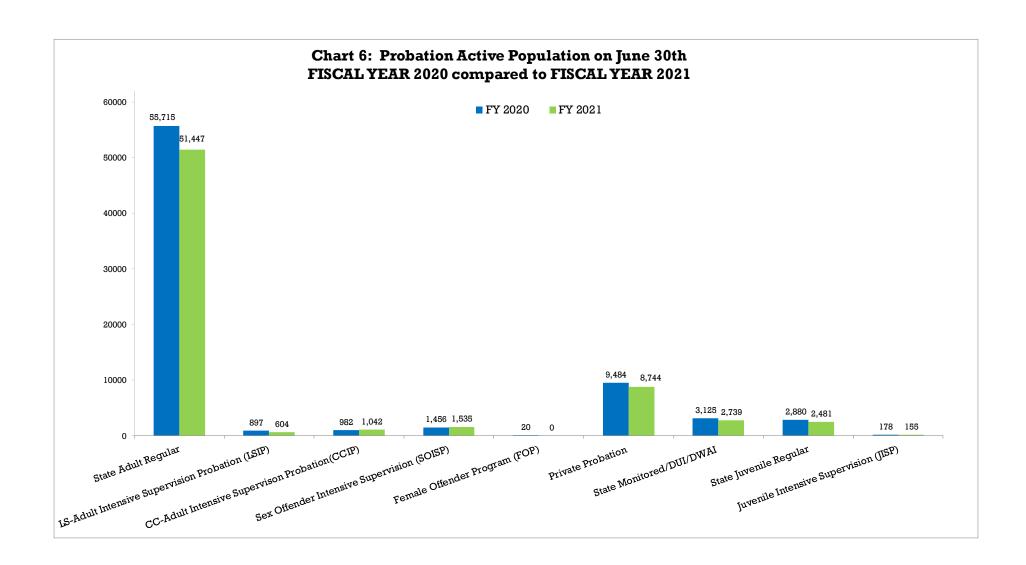

interventions.

<sup>&</sup>lt;sup>2</sup>CC-Adult Intensive Supervision Probation (CCIP): The CCIP program was fully implemented in FY 2020. CCIP targets the higher risk/higher needs (significant disruptions due to substance abuse, mental health issues, and stability factors) probationers. The program is designed to address specific criminogenic needs with a variety of interventions.

 $<sup>^3</sup>$ Female Offender Program (FOP): As of July 1, 2020 (start of FY 2021), this program is no longer available.

<sup>&</sup>lt;sup>4</sup>Colorado Private Probation: In FY 2018 the private probation section of the annual report was adjusted to combine non-DUI/DWAI private probation numbers with DUI/DWAI private probation numbers. Previous annual reports have displayed these numbers separately.



# Table 42: Colorado Adult Probation State Regular and Private Combined Successful/Unsuccessful Terminations Fiscal Year 2021

|                | SUC        | CESSFUL TE           |            |            | TERMINATI        | IONS <sup>3</sup>    |          |            |            |                      |           |            |              |                      |                      |             |
|----------------|------------|----------------------|------------|------------|------------------|----------------------|----------|------------|------------|----------------------|-----------|------------|--------------|----------------------|----------------------|-------------|
| TYPE:          |            | Succes               | ssful      |            |                  | Revol