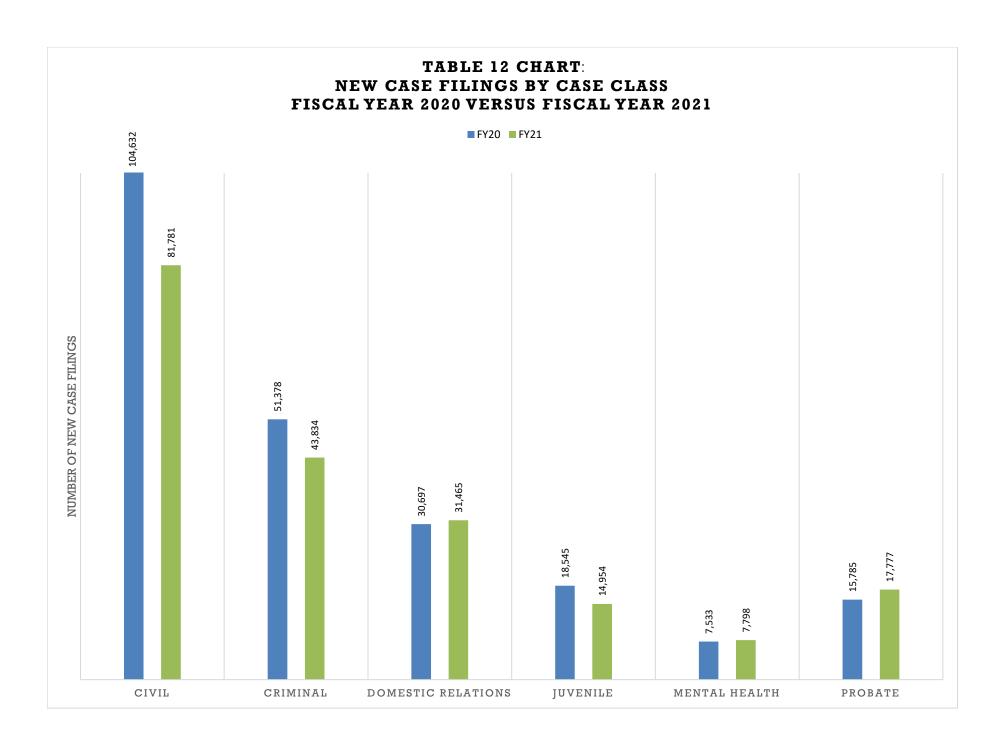

In Fiscal Year 2021, there were 197,609 case filings at the district court level (excluding water cases). Compared to Fiscal Year 2020, district court filings in Fiscal Year 2021 have decreased by 13.55 percent. COVID-19 continued to have a significant impact on the trial courts. Varying levels of social, economic, and government restrictions have had direct impacts on the trial courts and how the courts conduct daily business to meet the needs of the public. Public health orders have put limitations on pursuing certain types of court proceedings, such as evictions. The greatest area of decrease was in Civil filings, which dropped by 21.84 percent. Alternatively, Probate filings increased by 12.62 percent.

Table 12:
District Court Filings, Terminations, and Percent Change
Fiscal Year 2020 and Fiscal Year 2021

| Filings Compared to Previous Year |         |         |         |  |  |
|-----------------------------------|---------|---------|---------|--|--|
| 0                                 | E)/00   | EV04    | Percent |  |  |
| Case Class                        | FY20    | FY21    | Change  |  |  |
| Civil                             | 104,632 | 81,781  | -21.84% |  |  |
| Criminal                          | 51,378  | 43,834  | -14.68% |  |  |
| Domestic Relations                | 30,697  | 31,465  | 2.50%   |  |  |
| Juvenile                          | 18,545  | 14,954  | -19.36% |  |  |
| Mental Health                     | 7,533   | 7,798   | 3.52%   |  |  |
| Probate                           | 15,785  | 17,777  | 12.62%  |  |  |
| Total                             | 228,570 | 197,609 | -13.55% |  |  |