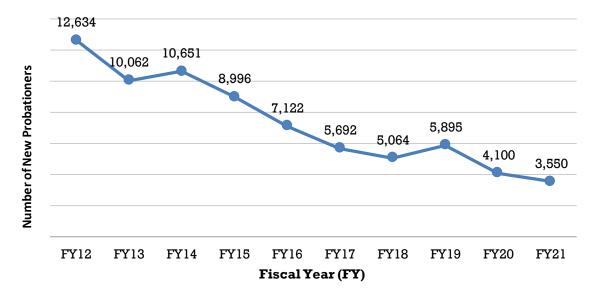

y 16-01), defines the priority use of probation resources and the circumstances under which districts may contract with private probation. Part III of the directive states that districts may enter into agreements with public or private entities for the provision of probation services, including investigation services and the supervision of lower risk adult probationers. In FY 2021, there were 3,550 new offenders transferred to private probation for supervision. On June 30, 2021, there were 8,744 offenders being managed under private probation service contracts. In FY 2021, private probation successfully terminated 4,671 probationers (86%). By utilizing private probation for lower risk probationers, state probation departments can concentrate their resources on higher risk probationers.





Table 58:

Colorado Private Probation<sup>1</sup>

New Clients by Supervision Type

Fiscal Year 2021

|          |           |      | Tuanafanf  | ve ve State |          |            |
|----------|-----------|------|------------|-------------|----------|------------|
| TYPE:    | D:4 O     | 2    | Transfer f |             | TOTAL NE | W OLIFNITO |
|          | Direct Se |      | Proba      |             |          | W CLIENTS  |
| DISTRICT | Number    | %    | Number     | %           | Number   | %          |
| 1        | 0         | 0%   | 612        | 100%        | 612      | 100%       |
| 2        | 0         | 0%   | 0          | 0%          | 0        | 0%         |
| 3        | 0         | 0%   | 0          | 0%          | 0        | 0%         |
| 4        | 0         | 0%   |