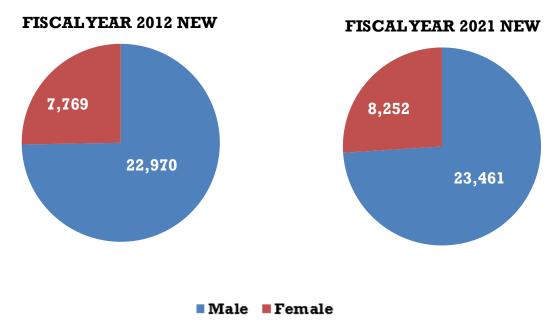

rts, victims and probation clients. The Division of Probation Services publishes standards for probation supervision. Within the limits of statute and state standards, each district is free to develop and structure programs that address the needs of the local court and the community. In all districts, probationers are assessed for risk and need factors. Based on these assessments, probationers are supervised accordingly and referred for treatment and other relevant services during their period of supervision.

In FY 2021, there were 31,713 adults sentenced to probation and on June 30, 2021 there were 51,447 adult probationers on regular supervision. In FY 2021, 65% of adults completed regular state probation successfully.





Chart 7: New Adult Probationers by Gender Ten Year Comparison



Chart 8: New Adult Probationers by Offense Type
Ten Year Comparison



Other: Offenses coded without a law class. Programming enhancements completed in FY 2016 have increased the ability to capture offense class types which significantly reduced the number of cases in the "other" category.

Chart 9: New Adult Probationers by Age Ten Year Comparison



12-17 years: DUI/DWAI and underage consumption convictions for probationers under the age of 18 are captured as "adult offenses."

Chart 10: New Adult Probationers by Ethnicity
Ten Year Comparison



Ethnicity: These data are entered by court staff from information provided in the summons, affidavit, arrest report, or complaint filed by the district attorney.

Table 43:
Colorado State Adult Regular Probation
Investigations
Fiscal Year 2021