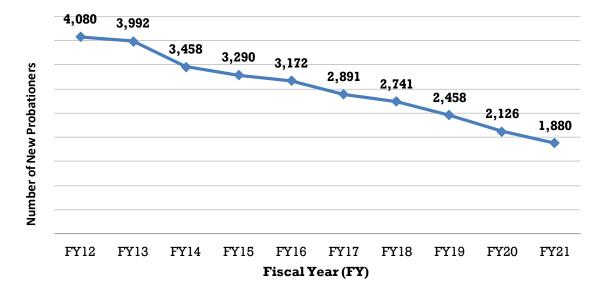

probation in 22 judicial districts. The Division of Probation Services publishes standards for probation supervision. Within the limits of statute and these state standards, each district is free to develop and structure programs that address the needs of the local court and the community. In all districts, juveniles are assessed for risk and need factors. Based on these assessments, juveniles are supervised accordingly and referred for treatment and other relevant services.

In Fiscal Year 2021, there were 1,880 juveniles were sentenced to probation and on June 30, 2021 there were 2,481 juveniles on supervision. In FY 2021, 77% of juveniles completed regular probation successfully. An additional 79 juveniles were sentenced to Juvenile Intensive Supervision Probation (JISP) in FY 2021.





Chart 11: New Juvenile Probationers by Gender Ten Year Comparison



Chart 12: New Juvenile Probationers by Offense Type
Ten Year Comparison



Other: Offenses coded without a law class. Programming enhancements completed in FY2016 have increased the ability to capture offense class types which significantly reduced the number of cases in the "other" category.

Chart 13: New Juvenile Probationers by Age
Ten Year Comparison



18+ years: Youth in this category committed their crime while still under the age of 18 but were new to probation after they turned 18.

Chart 14: New Juvenile Probationers by Ethnicity
Ten Year Comparison



Ethnicity: This information is entered by court staff from information provided in the summons, affidavit, arrest report or complaint filed by the district att