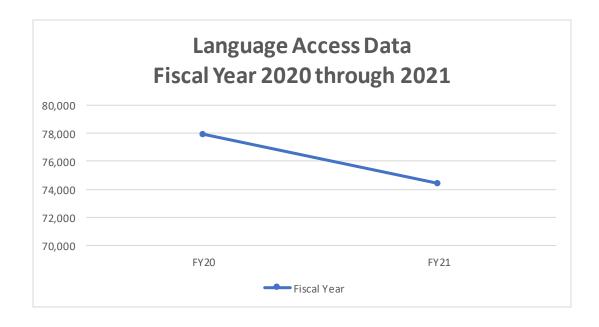

must be coded in the case management system with the appropriate language code. This includes, but is not limited to a party, defendant, victim, and witness. At this time OLA can only electronically source data that is coded in the Department's case management system, and there are many interactions that must use an interpreter that we are unable to capture at this time. Therefore, while the data below is sourced electronically and accurate, it represents only a segment of interpreter services.

In Fiscal Year 2021, there were 74,418 events requiring language access. Compared to Fiscal Year 2020, events requiring language access decreased by 4.72 percent. As can be observed from data of the organization as a whole; court events decreased statewide due to COVID closures and restrictions.



Table 39: Number of Events Requiring Language Access by Language

| Judicial<br>District | Spanish     | Mandarin | Vietnamese | Russian | Arabic | Burmese | Somali | Chuukese | Nepali | French | Remaining<br>Events with<br>Interpreter | Total Events<br>with<br>Interpreters |
|----------------------|-------------|----------|------------|---------|--------|---------|--------|----------|--------|--------|-----------------------------------------|--------------------------------------|
| 1                    | 3082        | 33       | 89         | 150     | 28     | 11      | 9      |          | 11     |        | 171                                     | 3413                                 |
| 2                    | 3508<br>107 | 74<br>3  | 120        | 20      | 90     | 54      | 35