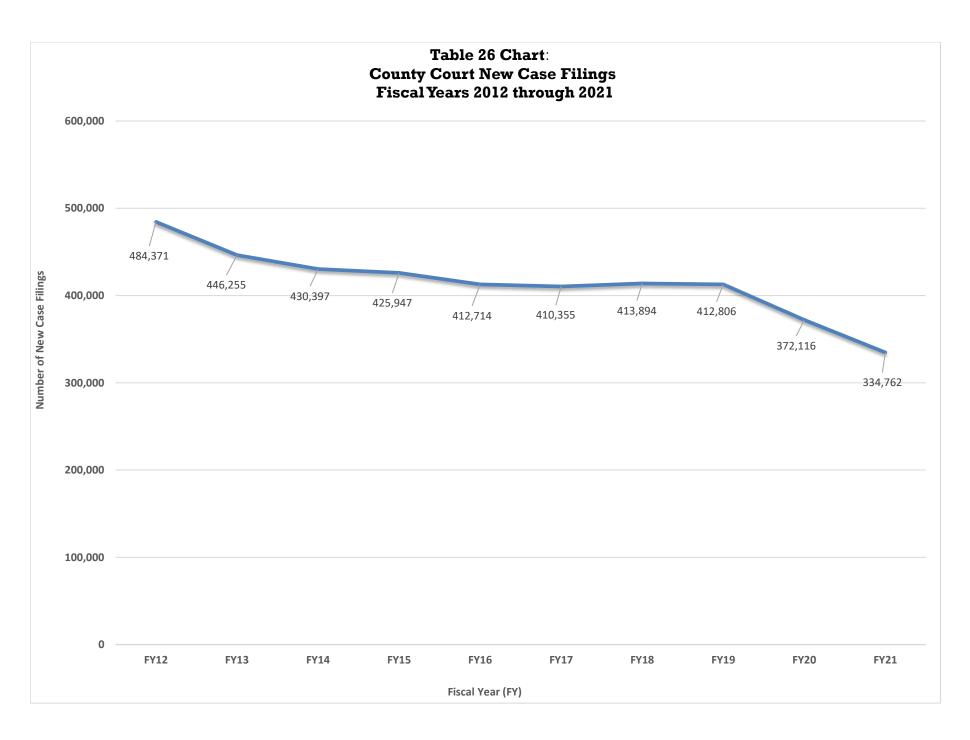

<sup>\*</sup>Denver Probate Court handles Extreme Risk Protection Orders (ERPO) along with Denver District Court.

Table 17:
District Court Civil Filings by Case Type
Fiscal Year 2021

| JudicialDistrict | Court Location  | Forcible Entry and<br>Detainer (FE) | Foreign Judgment<br>(FJ) | Fraud (FD) | Goods Sold and<br>Delivered (GS) | Injunctive Relief<br>(IR) | Landlord-Tenant<br>(LT) | Lien (LN) |
|------------------|-----------------|-------------------------------------|--------------------------|------------|----------------------------------|---------------------------|-------------------------|-----------|
|                  | Gilpin          |                                     | 0                        | 0          | 0                                | 1                         | 0                       | 0         |
| 1                | Jefferson       |                                     | 21                       | 12         | 8                                | 26                        | 2                       | 4         |
|                  | Total           |                                     | 21                       | 12         | 8                                | 27                        | 2                       | 4         |
| 2                | Denver          |                                     | 35                       | 54         | 70                               | 137                       | 73                      | 4         |
|                  | Denver Probate* | 0                                   | 0                        | 0          | 0                                | 0                         | 0                       | 0         |
|                  | Total           | 90                                  | 35                       | 54         | 70                               | 137                       | 73                      | 4         |
|                  | Huerfano        |                                     | 1                        | 0          | 0                                | 2                         | 0                       | 0         |
| 3                | Las Animas      | 0                                   | 0                        | 1          | 0                                | 0                         | 0                       | 0         |
|                  | Total           | 0                                   | 1                        | 1          | 0                                | 2                         | 0                       | 0         |
|                  | El Paso         | 33                                  | 41                       | 13         | 14                               | 24                        | 1                       | 3         |
| 4                | Teller          | 2                                   | 1                        | 0          | 0                                | 1                         | 1                       | 0         |
|                  | Total           | 35                                  | 42                       | 13         | 14                               | 25                        | 2                       | 3         |
|                  | Clear Creek     | 0                                   | 1                        | 0          | 2                                | 1                         | 1                       | 0         |
|                  | Eagle           | 4                                   | 7                        | 2          | 2                                | 6                         | 0                       | 1         |
| 5                | Lake            | 0                                   | 0                        | 0          | 0                                | 0                         | 0                       | 0         |
|                  | Summit          | 1                                   | 1                        | 0          | 0                                | 1                         | 0                       | 3         |
|                  | Total           | 5                                   | 9                        | 2          | 4                                | 8                         | 1                       | 4         |
|                  | Archuleta       | 1                                   | 0                        | 1          | 0                                | 2                         | 0                       | 0         |
| 6                | La Plata        |                                     | 6                        | 3          | 0                                | 7                         | 1                       | 1         |
| · ·              | San Juan        | 0                                   | 0                        | 0          | 0                                | 1                         | 0                       | 0         |
|                  | Total           | 1                                   | 6                        | 4          | 0                                | 10                        | 1                       | 1         |
|                  | Delta           |                                     | 2                        | 0          | 2                                | 3                         | 0                       | 0         |
|                  | Gunnison        |                                     | 1                        | 1          | 0                                | 2                         | 0                       | 2         |
|                  | Hinsdale        |                                     | 0                        | 0          | 0                                | 0                         | 0                       | 0         |
| 7                | Montrose        |                                     | 2                        | 2          | 1                                | 0                         | 0                       | 1         |
|                  | Ouray           |                                     | 0                        | 0          | 0                                | 1                         | 0                       | 1         |
|                  | San Miguel      |                                     | 0                        | 2          | 0                                | 1                         | 0                       | 0         |
|                  | Total           | 6                                   | 5                        | 5          | 3                                | 7                         | 0                       | 4         |

<sup>\*</sup>Denver Probate Court handles Extreme Risk Protection Orders (ERPO) along with Denver District Court.

Table 17:
District Court Civil Filings by Case Type
Fiscal Year 2021

| JudicialDistrict | Court Location  |    | Services Rendered (SV) | Sexual<br>Harassment (SH) | Special District (SD) | Specific<br>Performance (SP) | Unemployment<br>Compensation<br>(UC) | Wages (WG) |
|------------------|-----------------|----|------------------------|---------------------------|-----------------------|------------------------------|--------------------------------------|------------|
|                  | Gilpin          | 1  | 0                      | 0                         | 0                     | 0                            | 0                                    | 0          |
| 1                | Jefferson       | 41 | 6                      | 2                         | 1                     | 1                            | 0                                    | 4          |
|                  | Total           | 42 | 6                      | 2                         | 1                     | 1                            | 0                                    | 4          |
| 2                | Denver          | 83 | 154                    | 0                         | 0                     | 4                            | 0                                    | 40         |
|                  | Denver Probate* | 0  | 0                      | 0                         | 0                     | 0                            | 0                                    | 0          |
|                  | Total           | 83 | 154                    | 0                         | 0                     | 4                            | 0                                    | 40         |
|                  | Huerfano        | 3  | 0                      | 0                         | 0                     | 0                            | 0                                    | 0          |
| 3                | Las Animas      | 12 | 0                      | 0                         | 0                     | 0                            | 0                                    | 0          |
|                  | Total           | 15 | 0                      | 0                         | 0                     | 0                            | 0                                    | 0          |
|                  | El Paso         | 74 | 5                      | 2                         | 33                    | 3                            | 0                                    | 11         |
| 4                | Teller          | 6  | 0                      | 0                         | 0                     | 0                            | 0                                    | 0          |
|                  | Total           | 80 | 5                      | 2                         | 33                    | 3                            | 0                                    | 11         |
|                  | Clear Creek     | 4  | 1                      | 0                         | 1                     | 0                            | 0                                    | 0          |
|                  | Eagle           | 9  | 0                      | 1                         | 0                     | 2                            | 0                                    | 2          |
| 5                | Lake            | 3  | 0                      | 0                         | 0                     | 0                            | 0                                    | 0          |
|                  | Summit          |    | 2                      | 0                         | 0                     | 0                            | 0                                    | 2          |
|                  | Total           | 42 | 3                      | 1                         | 1                     | 2                            | 0                                    | 4          |
|                  | Archuleta       | 5  | 1                      | 0                         | 0                     | 0                            | 0                                    | 0          |
| 6                | La Plata        | 17 | 0                      | 1                         | 0                     | 0                            | 0                                    | 1          |
| · ·              | San Juan        | 0  | 0                      | 0                         | 0                     | 0                            | 0                                    | 0          |
|                  | Total           | 22 | 1                      | 1                         | 0                     | 0                            | 0                                    | 1          |
|                  | Delta           | 14 | 0                      | 0                         | 0                     | 1                            | 0                                    | 0          |
|                  | Gunnison        | 1  | 0                      | 0                         | 0                     | 0                            | 0                                    | 1          |
|                  | Hinsdale        | 1  | 0                      | 0                         | 1                     | 0                            | 0                                    | 0          |
| 7                | Montrose        | 8  | 0                      | 0                         | 0                     | 0                            | 0                                    | 0          |
|                  | Ouray           |    | 0                      | 0                         | 0                     | 0                            | 0                                    | 0          |
|                  | San Miguel      | 0  | 0                      | 0                         | 0                     | 0                            | 0                                    | 0          |
|                  | Total           | 24 | 0                      | 0                         | 1                     | 1                            | 0                                    | 1          |