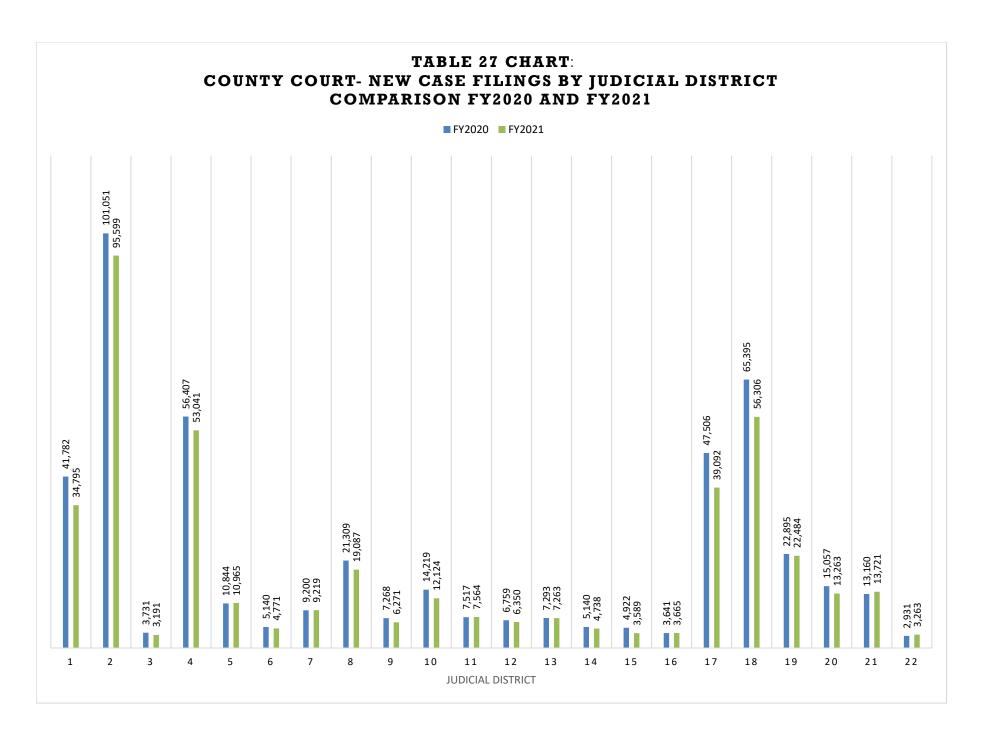

<sup>\*</sup>Denver Probate Court handles Extreme Risk Protection Orders (ERPO) along with Denver District Court.

Table 17:
District Court Civil Filings by Case Type
Fiscal Year 2021

| JudicialDistrict | Court Location  | Forcible Entry and<br>Detainer (FE) | Foreign Judgment<br>(FJ) | Fraud (FD) | Goods Sold and<br>Delivered (GS) | Injunctive Relief<br>(IR) | Landlord-Tenant<br>(LT) | Lien (LN) |
|------------------|-----------------|-------------------------------------|--------------------------|------------|----------------------------------|---------------------------|-------------------------|-----------|
|                  | Gilpin          |                                     | 0                        | 0          | 0                                | 1                         | 0                       | 0         |
| 1                | Jefferson       |                                     | 21                       | 12         | 8                                | 26                        | 2                       | 4         |
|                  | Total           |                                     | 21                       | 12         | 8                                | 27                        | 2                       | 4         |
| 2                | Denver          |                                     | 35                       | 54         | 70                               | 137                       | 73                      | 4         |
|                  | Denver Probate* | 0                                   | 0                        | 0          | 0                                | 0                         | 0                       | 0         |
|                  | Total           | 90                                  | 35                       | 54         | 70                               | 137                       | 73                      | 4         |
|                  | Huerfano        |                                     | 1                        | 0          | 0                                | 2                         | 0                       | 0         |
| 3                | Las Animas      | 0                                   | 0                        | 1          | 0                                | 0                         | 0                       | 0         |
|                  | Total           | 0                                   | 1                        | 1          | 0                                | 2                         | 0                       | 0         |
|                  | El Paso         | 33                                  | 41                       | 13         | 14                               | 24                        | 1                       | 3         |
| 4                | Teller          | 2                                   | 1                        | 0          | 0                                | 1                         | 1                       | 0         |
|                  | Total           | 35                                  | 42                       | 13         | 14                               | 25                        | 2                       | 3         |
|                  | Clear Creek     | 0                                   | 1                        | 0          | 2                                | 1                         | 1                       | 0         |
|                  | Eagle           | 4                                   | 7                        | 2          | 2                                | 6                         | 0                       | 1         |
| 5                | Lake            | 0                                   | 0                        | 0          | 0                                | 0                         | 0                       | 0         |
|                  | Summit          | 1                                   | 1                        | 0          | 0                                | 1                         | 0                       | 3         |
|                  | Total           | 5                                   | 9                        | 2          | 4                                | 8                         | 1                       | 4         |
|                  | Archuleta       | 1                                   | 0                        | 1          | 0                                | 2                         | 0                       | 0         |
| 6                | La Plata        |                                     | 6                        | 3          | 0                                | 7                         | 1                       | 1         |
| · ·              | San Juan        | 0                                   | 0                        | 0          | 0                                | 1                         | 0                       | 0         |
|                  | Total           | 1                                   | 6                        | 4          | 0                                | 10                        | 1                       | 1         |
|                  | Delta           |                                     | 2                        | 0          | 2                                | 3                         | 0                       | 0         |
|                  | Gunnison        |                                     | 1                        | 1          | 0                                | 2                         | 0                       | 2         |
|                  | Hinsdale        |                                     | 0                        | 0          | 0                                | 0                         | 0                       | 0         |
| 7                | Montrose        |                                     | 2                        | 2          | 1                                | 0                         | 0                       | 1         |
|                  | Ouray           |                                     | 0                        | 0          | 0                                | 1                         | 0                       | 1         |
|                  | San Miguel      |                                     | 0                        | 2          | 0                                | 1                         | 0                       | 0         |
|                  | Total           | 6                                   | 5                        | 5          | 3                                | 7                         | 0                       | 4         |

<sup>\*</sup>Denver Probate Court handles Extreme Risk Protection Orders (ERPO) along with Denver District Court.

Table 17:
District Court Civil Filings by Case Type
Fiscal Year 2021

| JudicialDistrict | Court Location | Breach of Contract<br>(CT) | Breach of<br>Warranty (BW) | County Court<br>Counter Claim<br>(CC) | Condemnation<br>(CD) | Confirm<br>Arbitration Award<br>(AW) | Conservation<br>Easments (CE) | County Court or<br>Municipal Appeal<br>(CP) |
|------------------|----------------|----------------------------|----------------------------|---------------------------------------|----------------------|--------------------------------------|-------------------------------|---------------------------------------------|
|                  | Jackson        |                            | 0                          | 0                                     | 0                    | 0                                    | 0                             | 0                                           |
| 8                | Larimer        | 152                        | 1                          | 0                                     | 5                    | 2                                    | 1                             | 27                                          |
|                  | Total          | 152                        | 1                          | 0                                     | 5                    | 2                                    | 1                             | 27                                          |
|                  | Garfield       |                            | 2                          | 0                                     | 1                    | 0                                    | 0                             | 5                                           |
| 9                | Pitkin         |                            | 0                          | 0                                     | 0                    | 0                                    | 0                             | 7                                           |
| 3                | Rio Blanco     | 3                          | 0                          | 0                                     | 0                    | 0                                    | 0                             | 1                                           |
|                  | Total          | 55                         | 2                          | 0                                     | 1                    | 0                                    | 0                             | 13                                          |
| 10               | Pueblo         | 41                         | 1                          | 1                                     | 1                    | 2                                    | 0                             | 14                                          |
|                  | Chaffee        | 8                          | 0                          | 0                                     | 0                    | 0                                    | 0                             | 1                                           |
|                  | Custer         | 1                          | 0                          | 0                                     | 0                    | 0                                    | 0                             | 4                                           |
| 11               | Fremont        | 12                         | 0                          | 1                                     | 1                    | 0                                    | 0                             | 4                                           |
|                  | Park           | 9                          | 0                          | 0                                     | 0                    | 0                                    | 0                             | 1                                           |
|                  | Total          | 30                         | 0                          | 1                                     | 1                    | 0                                    | 0                             | 10                                          |
|                  | Alamosa        | 6                          | 0                          | 0                                     | 0                    | 0                                    | 0                             | 2                                           |
|                  | Conejos        |                            | 0                          | 0                                     | 0                    | 0                                    | 0                             | 0                                           |
|                  | Costilla       | 3                          | 0                          | 0                                     | 0                    | 0                                    | 0                             | 2                                           |
| 12               | Mineral        |                            | 0                          | 0                                     | 0                    | 0                                    | 0                             | 0                                           |
|                  | Rio Grande     |                            | 0                          | 0                                     | 0                    | 0                                    | 0                             | 0                                           |
|                  | Saguache       |                            | 0                          | 0                                     | 0                    | 0                                    | 0                             | 2                                           |
|                  | Total          | 20                         | 0                          | 0                                     | 0                    | 0                                    | 0                             | 6                                           |
|                  | Kit Carson     | 4                          | 0                          | 0                                     | 0                    | 0                                    | 0                             | 0                                           |
|                  | Logan          | 8                          | 0                          | 0                                     | 0                    | 0                                    | 0                             | 0                                           |
|                  | Morgan         |                            | 0                          | 0                                     | 0                    | 0                                    | 0                             | 1                                           |
| 13               | Phillips       |                            | 0                          | 0                                     | 0                    | 0                                    | 0                             | 1                                           |
| 10               | Sedgwick       |                            | 0                          | 0                                     | 0                    | 0                                    | 0                             | 1                                           |
|                  | Washington     |                            | 0                          | 0                                     | 0                    | 0                                    | 0                             | 0                                           |
|                  | Yuma           | 3                          | 0                          | 0                                     | 0                    | 0                                    | 0                             | 0                                           |
|                  | Total          | 23                         | 0                          | 0                                     | 0                    | 0                                    | 0                             | 3                                           |
|                  | Grand          |                            | 0                          | 0                                     | 0                    | 0                                    | 0                             | 3                                           |
| 14               | Moffat         |                            | 0                          | 0                                     | 1                    | 0                                    | 0                             | 1                                           |
| 1-7              | Routt          |                            | 0                          | 0                                     | 0                    | 0                                    | 0                             | 2                                           |
|                  | Total          | 22                         | 0                          | 0                                     | 1                    | 0                                    | 0                             | 6                                           |