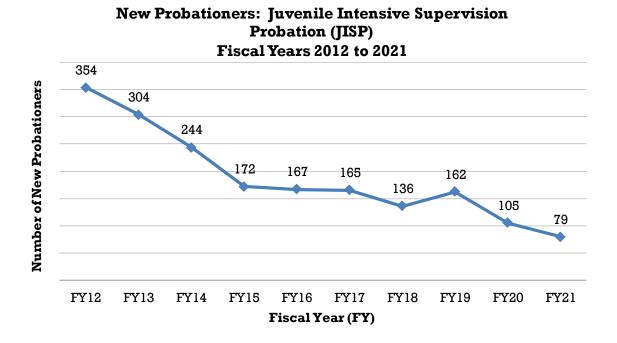

embly approved expansion of the program enough to allow its existence in all 22 judicial districts. The program is designed to deliver intensive case management to include monitoring of school progress, referral for remedial educational assistance, home visits, electronic monitoring, drug testing, skill building, and treatment services, as required. The number of juveniles assigned to a JISP officer is capped at 18. In FY 2021 there were 79 juveniles placed into JISP and on June 30, 2021 there were 155 juveniles on JISP. In FY 2021, 48 juveniles successfully completed the program who might otherwise have served sentences in the Division of Youth Services. Additionally, 11 juveniles successfully completed JISP and were transitioned to regular probation for the remainder of their sentence.



Table 92:
Colorado State Probation Intensive Programs
Juvenile Intensive Supervision Probation (JISP)
New Clients by Order Type
Fiscal Year 2021

|          | Direct Se | entence | Transfer fro<br>Proba | •    | Change of | f Venue | Interstate T<br>Color |    | Total Nev | v Clients |
|----------|-----------|---------|-----------------------|------|-----------|---------|-----------------------|----|-----------|-----------|
| DISTRICT | Number    | %       | Number                | %    | Number    | %       | Number                | %  | Number    | %         |
| 1        | 5         | 83%     | 1                     | 17%  | 0         | 0%      | 0                     | 0% | 6         | 100%      |
| 2J       | 24        | 80%     | 6                     | 20%  | 0         | 0%      |