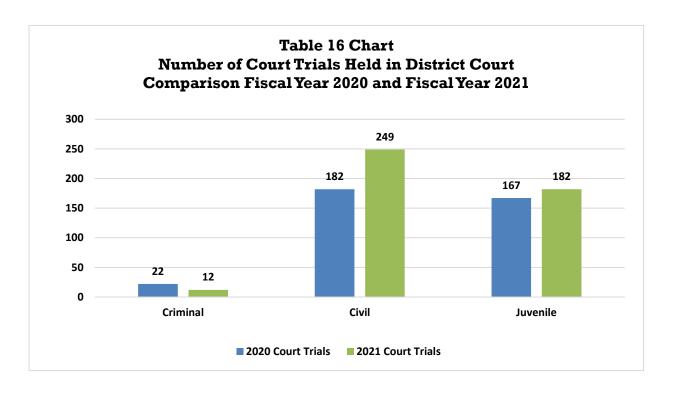

| 3      | 14      | 12      | 0       | 10      | 1      | 25      | 15      |
|          |                         |        | • •     |         | •       |         | •      |         |         |
| 22       | Dolores                 | 0      | 0       | 0       | 0       | 0       | 0      | 0       | 0       |
|          | Montezuma               | 0      | 4       | 0       | 0       | 2       | 2      | 2       | 6       |
|          | Total                   | 0      | 4       | 0       | 0       | 2       | 2      | 2       | 6       |
| State 1  | Total                   | 12     | 445     | 249     | 75      | 182     | 25     | 443     | 545     |

## Table 16 Chart: Number of Court and Jury Trials Held in District Court Comparison Fiscal Year 2020 and Fiscal Year 2021





Table 17:
District Court Civil Filings by Case Type
Fiscal Year 2021

| JudicialDistrict | Court Location  | Breach of Contract<br>(CT) | Breach of<br>Warranty (BW) | County Court<br>Counter Claim<br>(CC) | Condemnation<br>(CD) | Confirm<br>Arbitration Award<br>(AW) | Conservation<br>Easments (CE) | County Court or<br>Municipal Appeal<br>(CP) |
|------------------|-----------------|----------------------------|----------------------------|---------------------------------------|----------------------|--------------------------------------|-------------------------------|---------------------------------------------|
|                  | Gilpin          |                            | 0                          | 0                                     | 0                    | 0