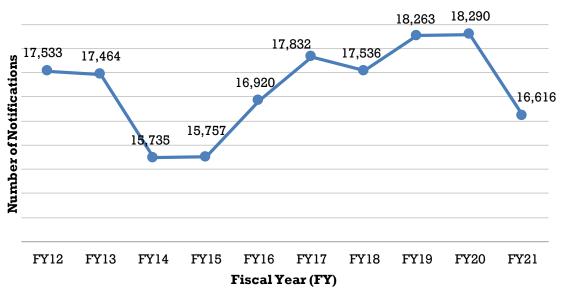

vises juvenile probationers.



#### **Victim Services**

In FY 1993 Colorado's General Assembly enacted victims' rights legislation for victims of personal crimes. In 1996, the Victims' Rights Act was amended to require Colorado Probation departments to provide victim services. Each of the state's 23 probation departments provides services to eligible victims, who request to be notified, of critical events. In addition to providing referrals and general assistance, in FY 2021 Probation Victim Services Officers sent letters to 16,616 victims of crime informing them of their right to receive notification. Of these victims, 23% (3,749) requested receipt of the statutorily required notification. In FY 2021, there were a total of 21,734 critical probation notification events that occurred.





Table 98: Colorado Probation

### Summary of Victim Services<sup>1</sup> Fiscal Year 2017 to Fiscal Year 2021

|                                                       | FY 2017 | FY 2018 | FY 2019 | FY 2020 | FY 2021 |
|-------------------------------------------------------|---------|---------|---------|---------|---------|
| VICTIM SERVICES <sup>2</sup>                          |         |         |         |         |         |
| Initial Notifications Sent                            | 17,832  | 17,536  | 18,263  | 18,290  | 16,616  |
| Notification Requests Returned                        | 2,869   | 3,055   | 3,955   | 3,534   | 3,749   |
| Percent of Victims Requesting Notification            | 16%     | 17%     | 22%     | 19%     | 23%     |
| VICTIM NOTIFICATION OF CRITICAL PROBA