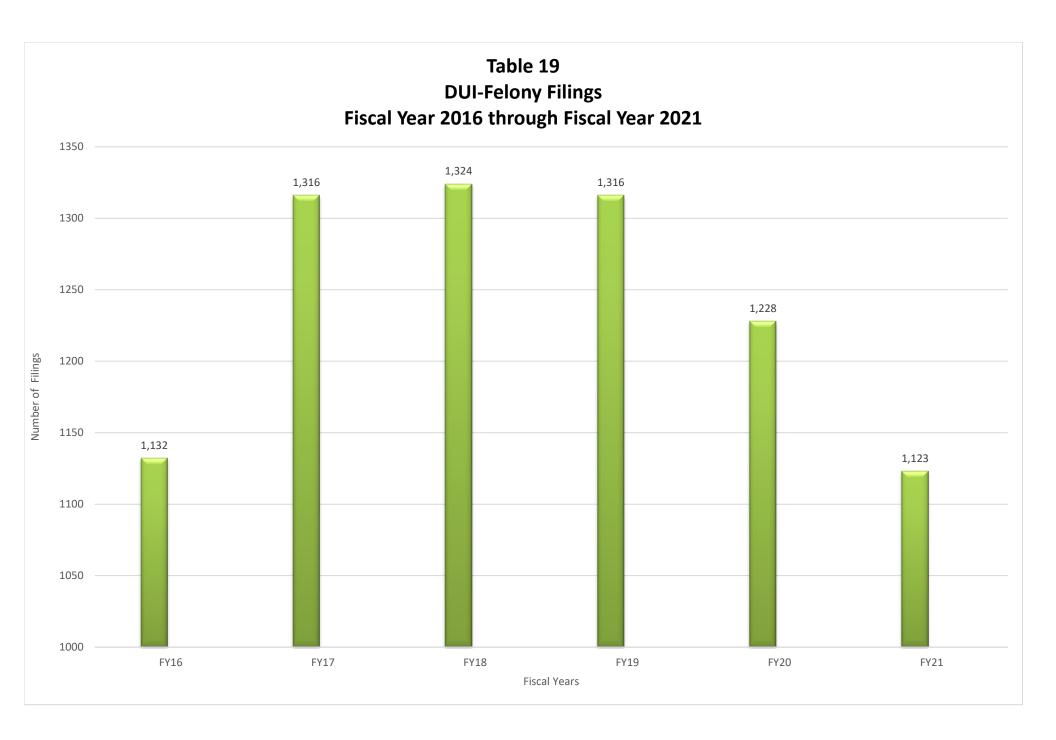

113    |
| 15                | 10    | 10    | 5     | 4     | 10    | 7     | 46     |
| 16                | 5     | 3     | 13    | 4     | 11    | 6     | 42     |
| 17                | 169   | 164   | 170   | 143   | 140   | 117   | 903    |
| 18                | 185   | 141   | 125   | 126   | 109   | 76    | 762    |
| 19                | 55    | 112   | 87    | 76    | 79    | 66    | 475    |
| 20                | 58    | 74    | 56    | 65    | 50    | 52    | 355    |
| 21                | 34    | 49    | 49    | 55    | 46    | 34    | 267    |
| 22                | 8     | 19    | 19    | 29    | 8     | 13    | 96     |
|                   |       |       |       |       |       |       |        |
| State Totals      | 1,132 | 1,316 | 1,324 | 1,316 | 1,228 | 1,123 | 7,439  |



Table 20:
District Court Domestic Relations Filings by Case Type
Fiscal Year 2021

| Judicial<br>District | Court Location | Administrative<br>Support Order<br>IV-D (AD) | Custody<br>Allocation of<br>Parental Rsp<br>(CU) | Civil Union<br>Dissolution<br>(UD) | Civil Union<br>Invalidity<br>(UI) | Civil Union<br>Legal<br>Separation<br>(US) | Dissolution<br>of Marriage<br>(DM) | Incoming<br>Registration<br>of Support<br>(SI) | Invalidity of<br>Marriage<br>(IV) | Legal<br>Separation<br>(SA) | Other (OT) | Registration<br>of Foreign<br>Decree (FR<br>or RF) | Total |
|----------------------|----------------|----------------------------------------------|--------------------------------------------------|------------------------------------|-----------------------------------|-------------------