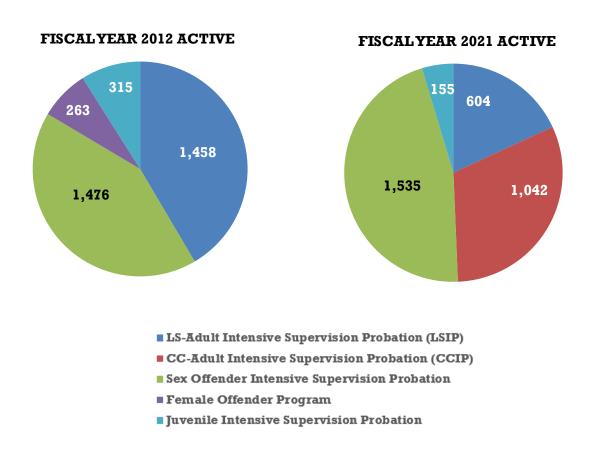

e criminal behavior. Probationers must meet certain criteria, based on assessed risk and need, before being placed in intensive probation programs. These programs offer risk/need assessments, offense-specific treatment, electronic monitoring, and cognitive skills training. Due to the significant number of supervision requirements, and the level of risk, the number of probationers assigned to an intensive program caseload is capped at 18-30 individuals, depending on the program. The sections that follow present detailed and summary information pertaining to each of the intensive programs Colorado Probation employs to effectively supervise its clients.

Chart 15: Probation Intensive Program Active Population as of June 30 Proportion of Probationers by Intensive Program- Ten Year Comparison



Note: CC-Adult Intensive Supervision Probation (CCIP) is a new intensive program that began in FY 2019. FOP- Female Offender Program has been phased out and will not be operation beyond FY2020.



#### LS-Adult Intensive Supervision Probation (LSIP)

Adult Intensive Supervision Probation was implemented statewide in FY 1982 as a community sentencing alternative to incarceration for selected high-risk adult offenders with extensive criminal histories. AISP remains a sentencing option in cases where the offense date occurred before October 1, 2013. Pursuant to HB13-250, offenses committed after October 1, 2013 are subject to eligibility screening and placement in intensive programs, based on the standardized offender assessment (§16-11.5-102, C.R.S.). The AISP program was modified and rena