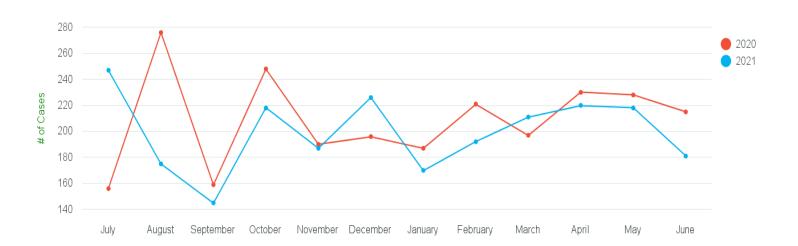

## Table 9 and Chart B Colorado Court of Appeals Dispositions Fiscal Year 2021

|            | Pub  | lished ( | Opinions | Unp   | ıblishe | d Opinions |      | Dismi | ssed     | Close | d and C | onsolidated |      | Trans | fers     |       | Month ' | <b>Fotal</b> |
|------------|------|----------|----------|-------|---------|------------|------|-------|----------|-------|---------|-------------|------|-------|----------|-------|---------|--------------|
| Month      | 2020 | 2021     | % Change | 2020  | 2021    | % Change   | 2020 | 2021  | % Change | 2020  | 2021    | % Change    | 2020 | 2021  | % Change | 2020  | 2021    | % Change     |
| July       | 17   | 16       | -5.9%    | 88    | 140     | 59.1%      | 48   | 76    | 58.3%    | 3     | 15      | 400.0%      | 0    | 1     |          | 156   | 248     | 59.0%        |
| August     | 21   | 12       | -42.9%   | 167   | 106     | -36.5%     | 82   | 50    | -39.0%   | 5     | 6       | 20.0%       | 1    | 1     | 0.0%     | 276   | 175     | -36.6%       |
| September  | 13   | 9        | -30.8%   | 107   | 80      | -25.2%     | 36   | 51    | 41.7%    | 1     | 4       | 300.0%      | 2    | 1     | -50.0%   | 159   | 145     | -8.8%        |
| October    | 15   | 13       | -13.3%   | 170   | 133     | -21.8%     | 57   | 64    | 12.3%    | 6     | 7       | 16.7%       | 0    | 1     |          | 248   | 218     | -12.1%       |
| November   | 12   | 14       | 16.7%    | 135   | 107     | -20.7%     | 38   | 60    | 57.9%    | 1     | 5       | 400.0%      | 4    | 1     | -75.0%   | 190   | 187     | -1.6%        |
| December   | 8    | 12       | 50.0%    | 128   | 142     | 10.9%      | 54   | 66    | 22.2%    | 5     | 5       | 0.0%        | 1    | 1     | 0.0%     | 196   | 226     | 15.3%        |
| January    | 15   | 7        | -53.3%   | 117   | 113     | -3.4%      | 51   | 48    | -5.9%    | 2     | 2       | 0.0%        | 2    | 0     |          | 187   | 170     | -9.1%        |
| February   | 16   | 14       | -12.5%   | 142   | 131     | -7.7%      | 58   | 41    | -29.3%   | 4     | 6       | 50.0%       | 1    | 0     |          | 221   | 192     | -13.1%       |
| March      | 20   | 15       | -25.0%   | 129   | 119     | -7.8%      | 43   | 72    | 67.4%    | 5     | 6       | 20.0%       | 0    | 0     |          | 197   | 212     | 7.6%         |
| April      | 19   | 22       | 15.8%    | 159   | 129     | -18.9%     | 44   | 62    | 40.9%    | 7     | 8       | 14.3%       | 3    | 0     |          | 232   | 221     | -4.7%        |
| May        | 9    | 13       | 44.4%    | 133   | 134     | 0.8%       | 76   | 65    | -14.5%   | 9     | 5       | -44.4%      | 1    | 1     | 0.0%     | 228   | 218     | -4.4%        |
| June       | 14   | 11       | -21.4%   | 122   | 107     | -12.3%     | 67   | 60    | -10.4%   | 5     | 3       | -40.0%      | 7    | 0     |          | 215   | 181     | -15.8%       |
| YTD Totals | 179  | 158      | -11.7%   | 1,597 | 1,441   | -9.8%      | 654  | 715   | 9.3%     | 53    | 72      | 35.8%       | 22   | 7     | -68.2%   | 2,505 | 2,393   | -4.5%        |

Total Change in Opinions: -9.9%

|           |       | YTD T | otal     |
|-----------|-------|-------|----------|
|           | 2020  | 2021  | % Change |
| July      | 156   | 247   | 58.3%    |
| August    | 432   | 422   | -2.3%    |
| September | 591   | 567   | -4.1%    |
| October   | 839   | 785   | -6.4%    |
| November  | 1,029 | 972   | -5.5%    |
| December  | 1,225 | 1,198 | -2.2%    |
| January   | 1,412 | 1,368 | -3.1%    |
| February  | 1,633 | 1,560 | -4.5%    |
| March     | 1,830 | 1,771 | -3.2%    |
| April     | 2,060 | 1,991 | -3.3%    |
| May       | 2,288 | 2,209 | -3.5%    |
| June      | 2,503 | 2,390 | -4.5%    |

FY2021 Dispositions - 2,393