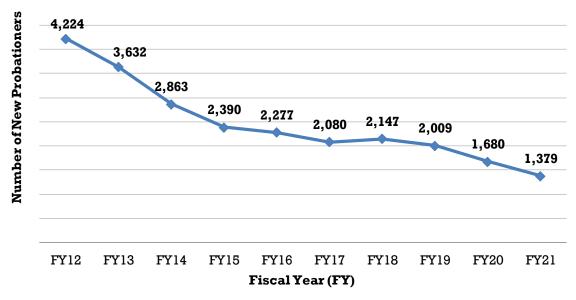

d Drug Driving Safety (ADDS) Program was fully integrated within each probation department. The ADDS program conducts alcohol/drug evaluations and makes treatment recommendations for offenders convicted of driving under the influence of, or impaired by, drugs or alcohol. In FY 2021 the program completed 13,561 DUI/DWAI Evaluations for Colorado's district and county courts, excluding Denver County. In FY 2021 there were 1,379 offenders sentenced to monitoring. On June 30, 2021 there were 2,739 DUI/DWAI offenders being monitored by State Probation. In FY 2021 state probation successfully terminated 1,352 (84%) DUI monitored offenders. Other DUI/DWAI offenders who were sentenced to regular probation supervision are included in the Adult Probation section but are not separately identified.





Table 101:
Colorado State Probation
Alcohol and Drug Driving Safety Program (ADDS)
New State DUI/DWAI Monitored Clients
Fiscal Year 2021

|                | Monitoring Sentence<br>(Alcohol Evaluation<br>completed pre-<br>sentence) |     | Monitoring Sentence<br>(Alcohol Evaluation<br>completed post-<br>sentence) |      | Monitoring Sentence<br>Revoked and<br>Reinstated |      | Monitorinç<br>Sent |     | TOTAL Monitoring |      |  |
|----------------|---------------------------------------------------------------------------|-----|----------------------------------------------------------------------------|------|--------------------------------------------------|------|--------------------|-----|------------------|------|--|
| DISTRICT       | Number