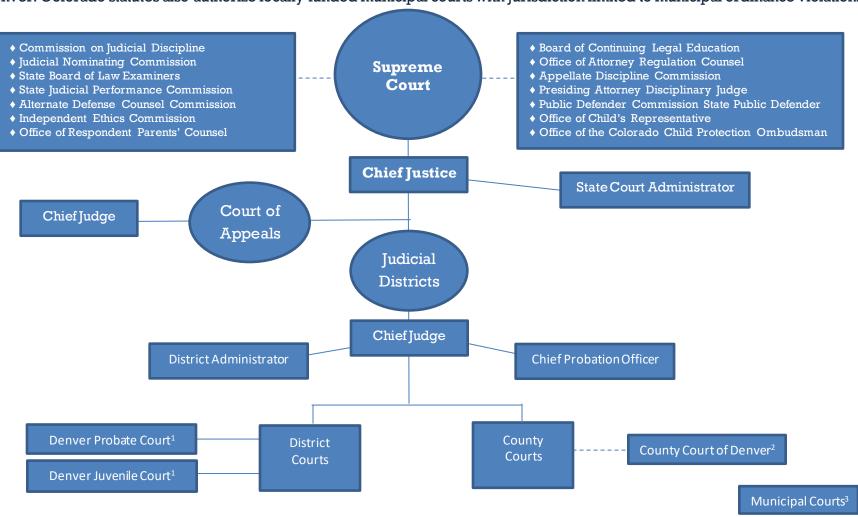

## Organization Chart of the Judicial Branch

The Colorado court system consists of the Supreme Court, an intermediate Court of Appeals, district courts and county courts. Each county has both a district court and a county court. Special probate and juvenile courts created by the Colorado Constitution exist in the City and County of Denver. Colorado statutes also authorize locally funded municipal courts with jurisdiction limited to municipal ordinance violations.

- 1. Exclusive to the City and County of Denver. In the rest of the state, the district court is responsible for juvenile and probate matters.
- 2. The Denver County Court functions as a municipal as well as a county court and is separate from the state court system.
- 3. Created and maintained by local government but subject to Supreme Court rules and procedures.