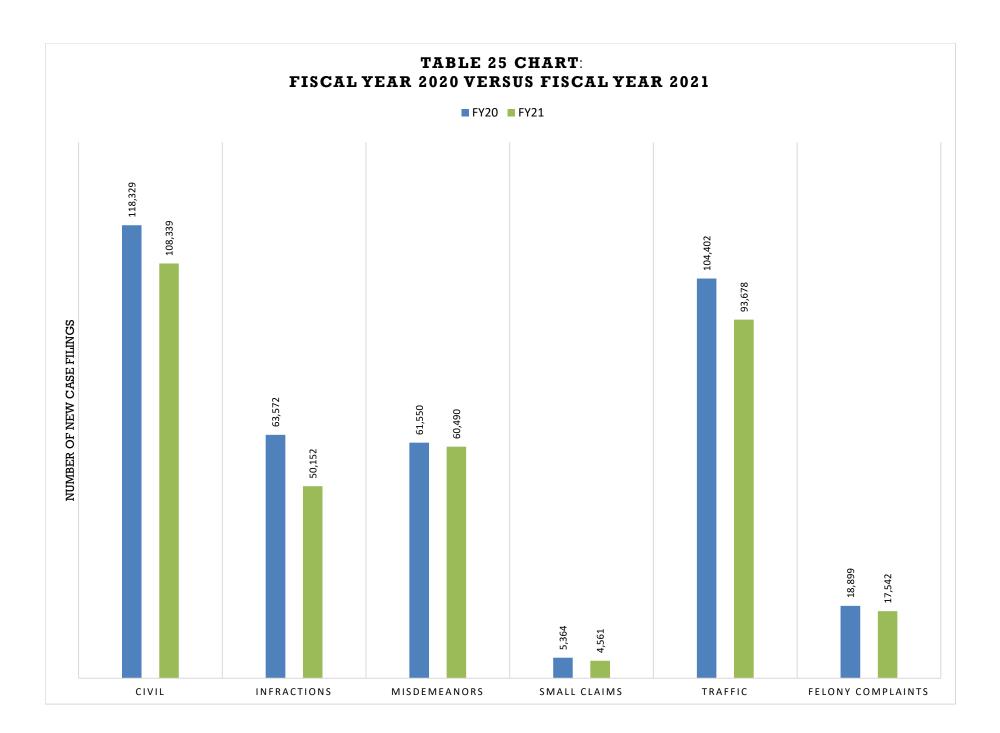

<sup>\*</sup>Denver Probate Court handles Extreme Risk Protection Orders (ERPO) along with Denver District Court.

Table 17:
District Court Civil Filings by Case Type
Fiscal Year 2021

| JudicialDistrict | Court Location  | Forcible Entry and<br>Detainer (FE) | Foreign Judgment<br>(FJ) | Fraud (FD) | Goods Sold and<br>Delivered (GS) | Injunctive Relief<br>(IR) | Landlord-Tenant<br>(LT) | Lien (LN) |
|------------------|-----------------|-------------------------------------|--------------------------|------------|----------------------------------|---------------------------|-------------------------|-----------|
|                  | Gilpin          |                                     | 0                        | 0          | 0                                | 1                         | 0                       | 0         |
| 1                | Jefferson       |                                     | 21                       | 12         | 8                                | 26                        | 2                       | 4         |
|                  | Total           |                                     | 21                       | 12         | 8                                | 27                        | 2                       | 4         |
| 2                | Denver          |                                     | 35                       | 54         | 70                               | 137                       | 73                      | 4         |
|                  | Denver Probate* | 0                                   | 0                        | 0          | 0                                | 0                         | 0                       | 0         |
|                  | Total           | 90                                  | 35                       | 54         | 70                               | 137                       | 73                      | 4         |
|                  | Huerfano        |                                     | 1                        | 0          | 0                                | 2                         | 0                       | 0         |
| 3                | Las Animas      | 0                                   | 0                        | 1          | 0                                | 0                         | 0                       | 0         |
|                  | Total           | 0                                   | 1                        | 1          | 0                                | 2                         | 0                       | 0         |
|                  | El Paso         | 33                                  | 41                       | 13         | 14                               | 24                        | 1                       | 3         |
| 4                | Teller          | 2                                   | 1                        | 0          | 0                                | 1                         | 1                       | 0         |
|                  | Total           | 35                                  | 42                       | 13         | 14                               | 25                        | 2                       | 3         |
|                  | Clear Creek     | 0                                   | 1                        | 0          | 2                                | 1                         | 1                       | 0         |
|                  | Eagle           | 4                                   | 7                        | 2          | 2                                | 6                         | 0                       | 1         |
| 5                | Lake            | 0                                   | 0                        | 0          | 0                                | 0                         | 0                       | 0         |
|                  | Summit          | 1                                   | 1                        | 0          | 0                                | 1                         | 0                       | 3         |
|                  | Total           | 5                                   | 9                        | 2          | 4                                | 8                         | 1                       | 4         |
|                  | Archuleta       | 1                                   | 0                        | 1          | 0                                | 2                         | 0                       | 0         |
| 6                | La Plata        |                                     | 6                        | 3          | 0                                | 7                         | 1                       | 1         |
| · ·              | San Juan        | 0                                   | 0                        | 0          | 0                                | 1                         | 0                       | 0         |
|                  | Total           | 1                                   | 6                        | 4          | 0                                | 10                        | 1                       | 1         |
|                  | Delta           |                                     | 2                        | 0          | 2                                | 3                         | 0                       | 0         |
|                  | Gunnison        |                                     | 1                        | 1          | 0                                | 2                         | 0                       | 2         |
|                  | Hinsdale        |                                     | 0                        | 0          | 0                                | 0                         | 0                       | 0         |
| 7                | Montrose        |                                     | 2                        | 2          | 1                                | 0                         | 0                       | 1         |
|                  | Ouray           |                                     | 0                        | 0          | 0                                | 1                         | 0                       | 1         |
|                  | San Miguel      |                                     | 0                        | 2          | 0                                | 1                         | 0                       | 0         |
|                  | Total           | 6                                   | 5                        | 5          | 3                                | 7                         | 0                       | 4         |

<sup>\*</sup>Denver Probate Court handles Extreme Risk Protection Orders (ERPO) along with Denver District Court.

Table 17:
District Court Civil Filings by Case Type
Fiscal Year 2021

|                  |                 |                  | Mechanics Lien |            | Motion to Approve<br>Transfer of<br>Structured | Name Change |                 |           |
|------------------|-----------------|------------------|----------------|------------|------------------------------------------------|-------------|-----------------|-----------|
| JudicialDistrict | Court Location  | Malpractice (MP) | (ML)           | Money (MY) | Settlement (TS)                                | (NC)        | Negligence (NG) | Note (NT) |
|                  | Gilpin          | 0                | 2              | 4          | 0                                              | 1           | 3               | 0         |
| 1                | Jefferson       | 9                | 22             | 257        | 10                                             | 33          | 47              | 11        |
|                  | Total           | 9                | 24             | 261        | 10                                             | 34          | 50              | 11        |
| 2                | Denver          | 66               | 81             | 302        | 17                                             | 71          | 99              | 69        |
|                  | Denver Probate* | 0                | 0              | 0          | 0                                              | 0           | 0               | 0         |
|                  | Total           | 66               | 81             | 302        | 17                                             | 71          | 99              | 69        |
|                  | Huerfano        | 0                | 0              | 1          | 2                                              | 0           | 0               | 0         |
| 3                | Las Animas      | 0                | 0              | 6          | 0                                              | 3           | 2               | 1         |
|                  | Total           | 0                | 0              | 7          | 2                                              | 3           | 2               | 1         |
|                  | El Paso         | 18               | 19             | 216        | 25                                             | 43          | 65              | 10        |
| 4                | Teller          | 1                | 2              | 8          | 0                                              | 0           | 5               | 1         |
|                  | Total           | 19               | 21             | 224        | 25                                             | 43          | 70              | 11        |
|                  | Clear Creek     | 0                | 0              | 6          | 0                                              | 1           | 1               | 0         |
|                  | Eagle           | 3                | 9              | 26         | 0                                              | 4           | 9               | 0         |
| 5                | Lake            | 0                | 0              | 2          | 0                                              | 0           | 0               | 0         |
|                  | Summit          | 3                | 8              | 24         | 0                                              | 0           | 8               | 1         |
|                  | Total           | 6                | 17             | 58         | 0                                              | 5           | 18              | 1         |
|                  | Archuleta       | 1                | 1              | 7          | 0                                              | 3           | 1               | 0         |
| 6                | La Plata        | 3                | 7              | 33         | 3                                              | 5           | 3               | 2         |
| 0                | San Juan        | 0                | 0              | 0          | 0                                              | 0           | 0               | 0         |
|                  | Total           | 4                | 8              | 40         | 3                                              | 8           | 4               | 2         |
|                  | Delta           | 0                | 0              | 12         | 2                                              | 0           | 2               | 1         |
|                  | Gunnison        | 0                | 1              | 2          | 0                                              | 0           | 2               | 1         |
|                  | Hinsdale        | 0                | 0              | 0          | 0                                              | 0           | 0               | 0         |
| 7                | Montrose        | 1                | 0              | 24         | 1                                              | 2           | 3               | 1         |
|                  | Ouray           | 0                | 0              | 4          | 0                                              | 0           | 1               | 0         |
|                  | San Miguel      | 0                | 0              | 1          | 0                                              | 0           | 1               | 0         |
|                  | Total           | 1                | 1              | 43         | 3                                              | 2           | 9               | 3         |