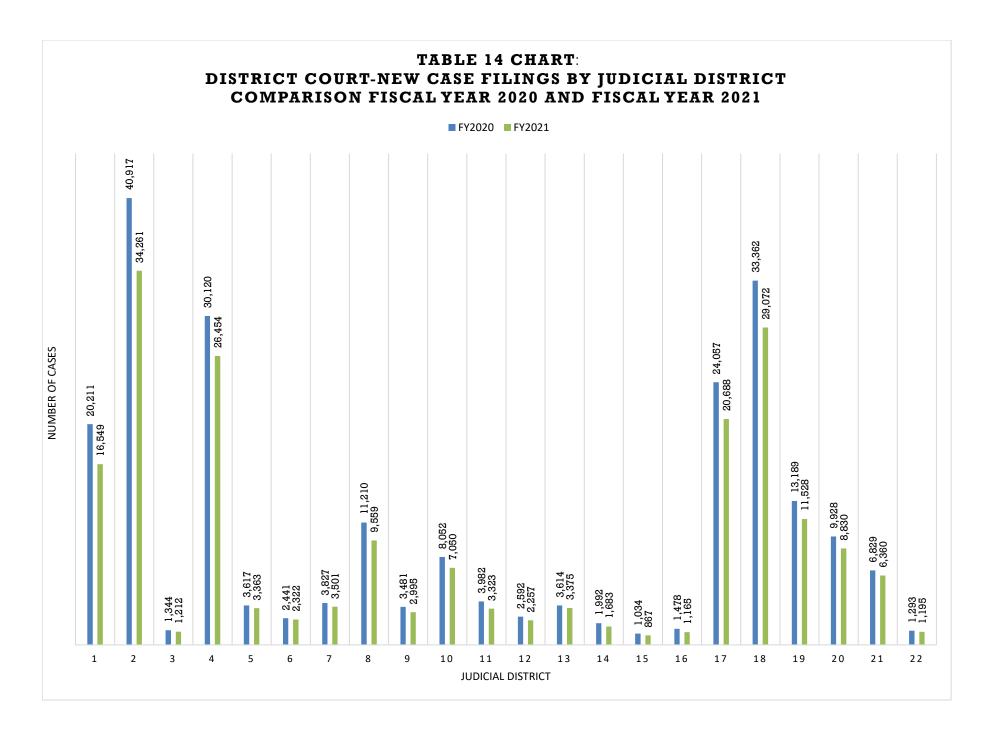

### **District Court**

Colorado is sectioned into 22 Judicial Districts encompassing all 64 counties. Across the state, district boundaries are aligned with county lines – some districts include just one county, while others include as many as seven counties. Each district has at least one district court location. The Supreme Court Chief Justice appoints a Chief Judge for each district to serve as the Chief Judicial Officer. In addition, each district has at least one other district court judge who may preside in more than one district court within that judicial district, particularly in rural areas of the state. There were 218 district judges that served during Fiscal Year 2021.