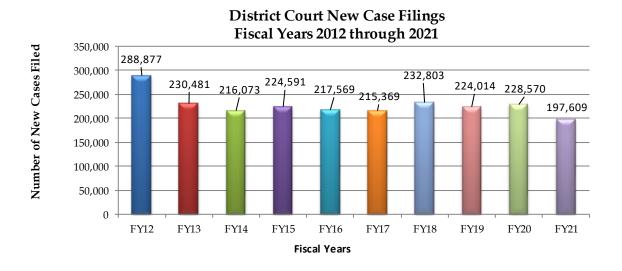

In Fiscal Year 2021, there were 197,609 case filings at the district court level (excluding water cases). Compared to Fiscal Year 2020, district court filings in Fiscal Year 2021 have decreased by 13.55 percent. COVID-19 continued to have a significant impact on the trial courts. Varying levels of social, economic, and government restrictions have had direct impacts on the trial courts and how the courts conduct daily business to meet the needs of the public. Public health orders have put limitations on pursuing certain types of court proceedings, such as evictions. The greatest area of decrease was in Civil filings, which dropped by 21.84 percent. Alternatively, Probate filings increased by 12.62 percent.

Table 13:
District Court Caseload
Fiscal Year 2012 to Fiscal Year 2021

| Case Class         | FY12    | FY13    | FY14    | FY15    | FY16    | FY17    | FY18    | FY19    | FY20    | FY21    |
|--------------------|---------|---------|---------|---------|---------|---------|---------|---------|---------|---------|
| CIVIL              |         |         |         |         |         |         |         |         |         |         |
| New Cases Filed    | 169,055 | 108,634 | 96,325  | 101,112 | 88,277  | 80,632  | 96,176  | 87,295  | 104,632 | 81,781  |
| Cases Terminated   | 169,186 | 111,606 | 97,728  | 101,355 | 88,758  | 80,917  | 95,618  | 87,015  | 105,175 | 81,049  |
| CRIMINAL           |         |         |         |         |         |         |         |         |         |         |
| New Cases Filed    | 35,551  | 37,888  | 37,966  | 40,903  | 46,004  | 51,775  | 54,479  | 56,292  | 51,378  | 43,834  |
| Cases Terminated   | 34,957  | 37,293  | 37,615  | 39,343  | 42,730  | 47,998  | 51,258  | 54,573  | 47,714  | 41,489  |
| DOMESTIC RELATIONS |         |         |         |         |         |         |         |         |         |         |
| New Cases Filed    | 35,434  | 34,630  | 34,907  | 34,841  | 34,966  | 35,057  | 34,357  | 33,610  | 30,697  | 31,465  |
| Cases Terminated   | 35,683  | 34,593  | 35,067  | 34,352  | 34,877  | 34,799  | 34,348  | 33,807  | 31,180  | 31,089  |
| JUVENILE           |         |         |         |         |         |         |         |         |         |         |
| New Cases Filed    | 28,731  | 27,296  | 24,600  | 24,681  | 24,324  | 23,339  | 23,120  | 22,847  | 18,545  | 14,954  |
| Cases Terminated   | 26,462  | 26,951  | 23,866  | 23,274  | 22,518  | 21,722  | 22,072  | 21,620  | 18,580  | 16,064  |
| MENTAL HEALTH      |         |         |         |         |         |         |         |         |         |         |
| New Cases Filed    | 6,064   | 6,480   | 7,072   | 7,326   | 7,689   | 7,947   | 7,933   | 7,779   | 7,533   | 7,798   |
| Cases Terminated   | 5,744   | 6,531   | 7,072   | 7,408   | 7,731   | 7,905   | 7,994   | 7,804   | 7,765   | 7,887   |
| PROBATE            |         |         |         |         |         |         |         |         |         |         |
| New Cases Filed    | 14,042  | 15,553  | 15,203  | 15,728  | 16,309  | 16,619  | 16,738  | 16,191  | 15,785  | 17,777  |
| Cases Terminated   | 17,387  | 15,578  | 15,387  | 15,718  | 16,151  | 16,699  | 16,751  | 16,116  | 16,126  | 17,742  |
| TOTAL              |         |         |         |         |         |         |         |         |         |         |
| New Cases Filed    | 288,877 | 230,481 | 216,073 | 224,591 | 217,569 | 215,369 | 232,803 | 224,014 | 228,570 | 197,609 |
| Cases Terminated   | 289,419 | 232,552 | 216,735 | 221,450 | 212,765 | 210,040 | 228,041 | 220,935 | 226,540 | 195,320 |