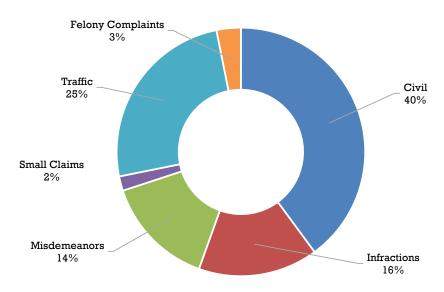

# Chart 1 and Chart 2: District Case Filings Proportion of Cases by Class - Ten Year Comparison Fiscal Year 2012 and Fiscal Year 2021

Fiscal Year 2012 Total Number of Filings: 288,877

Fiscal Year 2021 Total Number of Filings: 197,609