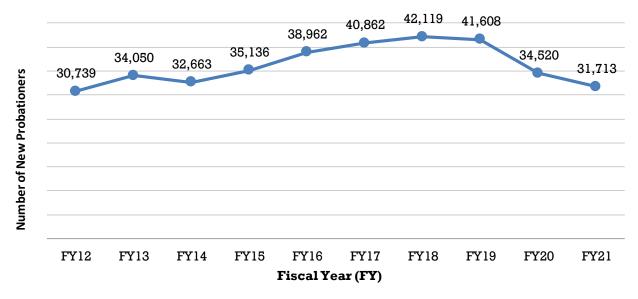

tion locations throughout the state providing services to the courts, victims and probation clients. The Division of Probation Services publishes standards for probation supervision. Within the limits of statute and state standards, each district is free to develop and structure programs that address the needs of the local court and the community. In all districts, probationers are assessed for risk and need factors. Based on these assessments, probationers are supervised accordingly and referred for treatment and other relevant services during their period of supervision.

In FY 2021, there were 31,713 adults sentenced to probation and on June 30, 2021 there were 51,447 adult probationers on regular supervision. In FY 2021, 65% of adults completed regular state probation successfully.





Chart 7: New Adult Probationers by Gender Ten Year Comparison



Chart 8: New Adult Probationers by Offense Type
Ten Year Comparison



Other: Offenses coded without a law class. Programming enhancements completed in FY 2016 have increased the ability to capture offense class types which significantly reduced the number of cases in the "other" category.

Chart 9: New Adult Probationers by Age Ten Year Comparison



12-17 years: DUI/DWAI and underage consumption convictions for probationers under the age of 18 are captured as "adult offenses."

Chart 10: New Adult Probationers by Ethnicity
Ten Year Comparison



Ethnicity: These data are entered by court staff from information provided in the summons, affidavit, arrest report, or complaint filed by the district attorney.

Table 43:
Colora