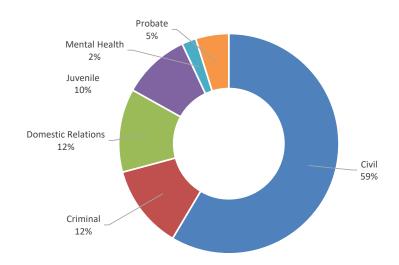

# Chart 1 and Chart 2: District Case Filings Proportion of Cases by Class - Ten Year Comparison Fiscal Year 2012 and Fiscal Year 2021

Fiscal Year 2012 Total Number of Filings: 288,877

Fiscal Year 2021 Total Number of Filings: 197,609

Table 13:
District Court Caseload
Fiscal Year 2012 to Fiscal Year 2021

| Case Class         | FY12    | FY13    | FY14    | FY15    | FY16    | FY17    | FY18    | FY19    | FY20    | FY21    |
|--------------------|---------|---------|---------|---------|---------|---------|---------|---------|---------|---------|
| CIVIL              |         |         |         |         |         |         |         |         |         |         |
| New Cases Filed    | 169,055 | 108,634 | 96,325  | 101,112 | 88,277  | 80,632  | 96,176  | 87,295  | 104,632 | 81,781  |
| Cases Terminated   | 169,186 | 111,606 | 97,728  | 101,355 | 88,758  | 80,917  | 95,618  | 87,015  | 105,175 | 81,049  |
| CRIMINAL           |         |         |         |         |         |         |         |         |         |         |
| New Cases Filed    | 35,551  | 37,888  | 37,966  | 40,903  | 46,004  | 51,775  | 54,479  | 56,292  | 51,378  | 43,834  |
| Cases Terminated   | 34,957  | 37,293  | 37,615  | 39,343  | 42,730  | 47,998  | 51,258  | 54,573  | 47,714  | 41,489  |
| DOMESTIC RELATIONS |         |         |         |         |         |         |         |         |         |         |
| New Cases Filed    | 35,434  | 34,630  | 34,907  | 34,841  | 34,966  | 35,057  | 34,357  | 33,610  | 30,697  | 31,465  |
| Cases Terminated   | 35,683  | 34,593  | 35,067  | 34,352  | 34,877  | 34,799  | 34,348  | 33,807  | 31,180  | 31,089  |
| JUVENILE           |         |         |         |         |         |         |         |         |         |         |
| New Cases Filed    | 28,731  | 27,296  | 24,600  | 24,681  | 24,324  | 23,339  | 23,120  | 22,847  | 18,545  | 14,954  |
| Cases Terminated   | 26,462  | 26,951  | 23,866  | 23,274  | 22,518  | 21,722  | 22,072  | 21,620  | 18,580  | 16,064  |
| MENTAL HEALTH      |         |         |         |         |         |         |         |         |         |         |
| New Cases Filed    | 6,064   | 6,480   | 7,072   | 7,326   | 7,689   | 7,947   | 7,933   | 7,779   | 7,533   | 7,798   |
| Cases Terminated   | 5,744   | 6,531   | 7,072   | 7,408   | 7,731   | 7,905   | 7,994   | 7,804   | 7,765   | 7,887   |
| PROBATE            |         |         |         |         |         |         |         |         |         |         |
| New Cases Filed    | 14,042  | 15,553  | 15,203  | 15,728  | 16,309  | 16,619  | 16,738  | 16,191  | 15,785  | 17,777  |
| Cases Terminated   | 17,387  | 15,578  | 15,387  | 15,718  | 16,151  | 16,699  | 16,751  | 16,116  | 16,126  | 17,742  |
| TOTAL              |         |         |         |         |         |         |         |         |         |         |
| New Cases Filed    | 288,877 | 230,481 | 216,073 | 224,591 | 217,569 | 215,369 | 232,803 | 224,014 | 228,570 | 197,609 |
| Cases Terminated   | 289,419 | 232,552 | 216,735 | 221,450 | 212,765 | 210,040 | 228,041 | 220,935 | 226,540 | 195,320 |