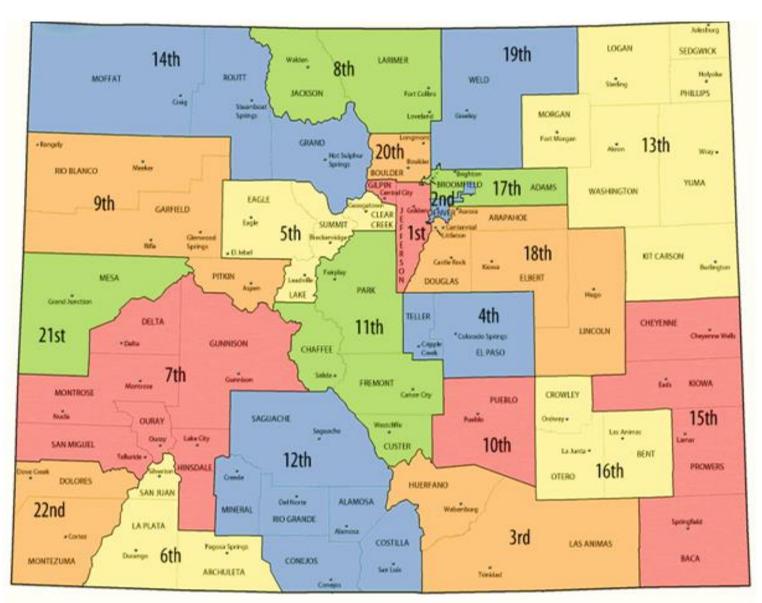

## Colorado Judicial Districts

### **District Court**

Colorado is sectioned into 22 Judicial Districts encompassing all 64 counties. Across the state, district boundaries are aligned with county lines – some districts include just one county, while others include as many as seven counties. Each district has at least one district court location. The Supreme Court Chief Justice appoints a Chief Judge for each district to serve as the Chief Judicial Officer. In addition, each district has at least one other district court judge who may preside in more than one district court within that judicial district, particularly in rural areas of the state. There were 218 district judges that served during Fiscal Year 2021.