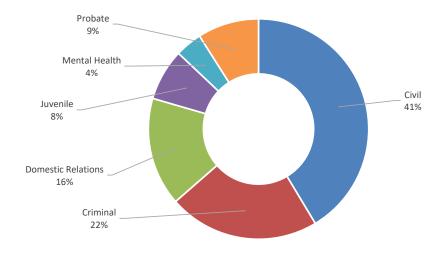

# Chart 1 and Chart 2: District Case Filings Proportion of Cases by Class - Ten Year Comparison Fiscal Year 2012 and Fiscal Year 2021

Fiscal Year 2012 Total Number of Filings: 288,877

Fiscal Year 2021 Total Number of Filings: 197,609

Table 12:
District Court Filings, Terminations, and Percent Change
Fiscal Year 2020 and Fiscal Year 2021

| Filings Compared to Previous Year |         |         |         |  |  |
|-----------------------------------|---------|---------|---------|--|--|
| 0                                 | E)/00   | EV04    | Percent |  |  |
| Case Class                        | FY20    | FY21    | Change  |  |  |
| Civil                             | 104,632 | 81,781  | -21.84% |  |  |
| Criminal                          | 51,378  | 43,834  | -14.68% |  |  |
| Domestic Relations                | 30,697  | 31,465  | 2.50%   |  |  |
| Juvenile                          | 18,545  | 14,954  | -19.36% |  |  |
| Mental Health                     | 7,533   | 7,798   | 3.52%   |  |  |
| Probate                           | 15,785  | 17,777  | 12.62%  |  |  |
| Total                             | 228,570 | 197,609 | -13.55% |  |  |