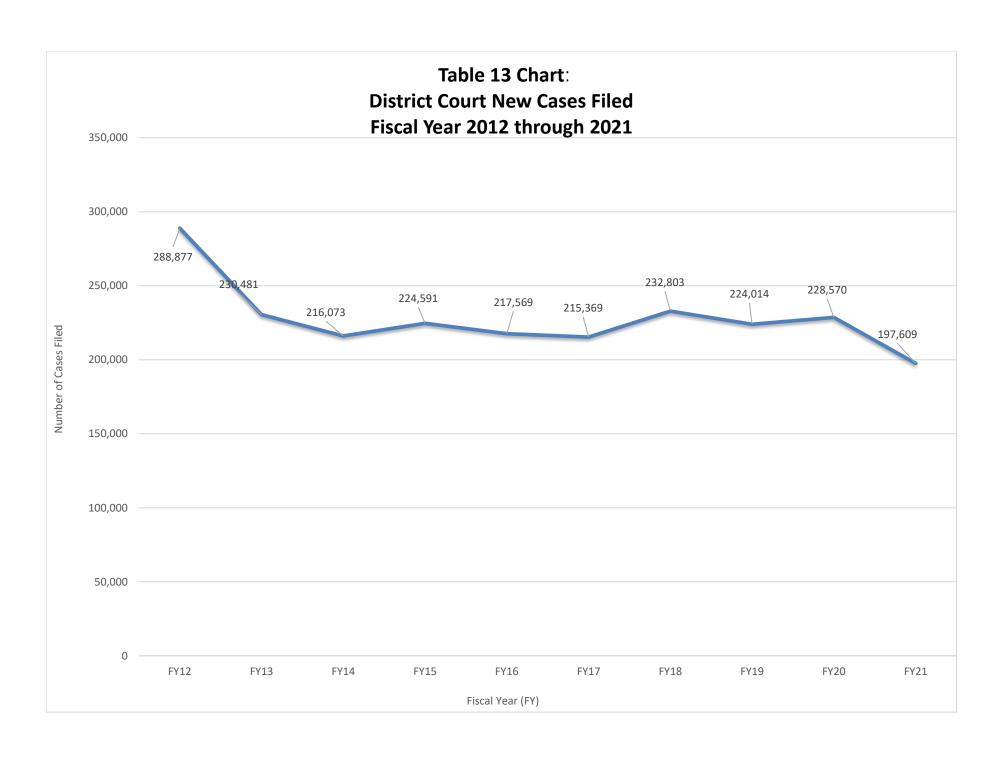

In Fiscal Year 2021, there were 197,609 case filings at the district court level (excluding water cases). Compared to Fiscal Year 2020, district court filings in Fiscal Year 2021 have decreased by 13.55 percent. COVID-19 continued to have a significant impact on the trial courts. Varying levels of social, economic, and government restrictions have had direct impacts on the trial courts and how the courts conduct daily business to meet the needs of the public. Public health orders have put limitations on pursuing certain types of court proceedings, such as evictions. The greatest area of decrease was in Civil filings, which dropped by 21.84 percent. Alternatively, Probate filings increased by 12.62 percent.

Table 13:
District Court Caseload
Fiscal Year 2012 to Fiscal Year 2021

| Case Class         | FY12    | FY13    | FY14    | FY15    | FY16    | FY17    | FY18    | FY19    | FY20    | FY21    |
|--------------------|---------|---------|---------|---------|---------|---------|---------|---------|---------|---------|
| CIVIL              |         |         |         |         |         |         |         |         |         |         |
| New Cases Filed    | 169,055 | 108,634 | 96,325  | 101,112 | 88,277  | 80,632  | 96,176  | 87,295  | 104,632 | 81,781  |
| Cases Terminated   | 169,186 | 111,606 | 97,728  | 101,355 | 88,758  | 80,917  | 95,618  | 87,015  | 105,175 | 81,049  |
| CRIMINAL           |         |         |         |         |         |         |         |         |         |         |
| New Cases Filed    | 35,551  | 37,888  | 37,966  | 40,903  | 46,004  | 51,775  | 54,479  | 56,292  | 51,378  | 43,834  |
| Cases Terminated   | 34,957  | 37,293  | 37,615  | 39,343  | 42,730  | 47,998  | 51,258  | 54,573  | 47,714  | 41,489  |
| DOMESTIC RELATIONS |         |         |         |         |         |         |         |         |         |         |
| New Cases Filed    | 35,434  | 34,630  | 34,907  | 34,841  | 34,966  | 35,057  | 34,357  | 33,610  | 30,697  | 31,465  |
| Cases Terminated   | 35,683  | 34,593  | 35,067  | 34,352  | 34,877  | 34,799  | 34,348  | 33,807  | 31,180  | 31,089  |
| JUVENILE           |         |         |         |         |         |         |         |         |         |         |
| New Cases Filed    | 28,731  | 27,296  | 24,600  | 24,681  | 24,324  | 23,339  | 23,120  | 22,847  | 18,545  | 14,954  |
| Cases Terminated   | 26,462  | 26,951  | 23,866  | 23,274  | 22,518  | 21,722  | 22,072  | 21,620  | 18,580  | 16,064  |
| MENTAL HEALTH      |         |         |         |         |         |         |         |         |         |         |
| New Cases Filed    | 6,064   | 6,480   | 7,072   | 7,326   | 7,689   | 7,947   | 7,933   | 7,779   | 7,533   | 7,798   |
| Cases Terminated   | 5,744   | 6,531   | 7,072   | 7,408   | 7,731   | 7,905   | 7,994   | 7,804   | 7,765   | 7,887   |
| PROBATE            |         |         |         |         |         |         |         |         |         |         |
| New Cases Filed    | 14,042  | 15,553  | 15,203  | 15,728  | 16,309  | 16,619  | 16,738  | 16,191  | 15,785  | 17,777  |
| Cases Terminated   | 17,387  | 15,578  | 15,387  | 15,718  | 16,151  | 16,699  | 16,751  | 16,116  | 16,126  | 17,742  |
| TOTAL              |         |         |         |         |         |         |         |         |         |         |
| New Cases Filed    | 288,877 | 230,481 | 216,073 | 224,591 | 217,569 | 215,369 | 232,803 | 224,014 | 228,570 | 197,609 |
| Cases Terminated   | 289,419 | 232,552 | 216,735 | 221,450 | 212,765 | 210,040 | 228,041 | 220,935 | 226,540 | 195,320 |