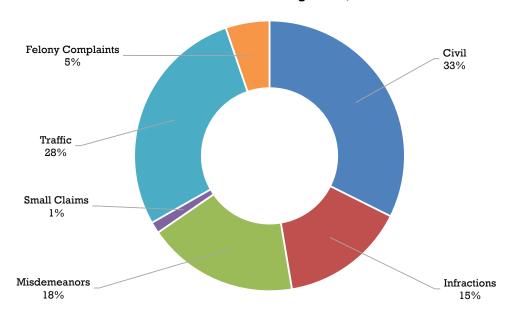

<sup>\*</sup>Denver Probate Court handles Extreme Risk Protection Orders (ERPO) along with Denver District Court.

Table 17:
District Court Civil Filings by Case Type
Fiscal Year 2021

| JudicialDistrict | Court Location  | Forcible Entry and<br>Detainer (FE) | Foreign Judgment<br>(FJ) | Fraud (FD) | Goods Sold and<br>Delivered (GS) | Injunctive Relief<br>(IR) | Landlord-Tenant<br>(LT) | Lien (LN) |
|------------------|-----------------|-------------------------------------|--------------------------|------------|----------------------------------|---------------------------|-------------------------|-----------|
|                  | Gilpin          |                                     | 0                        | 0          | 0                                | 1                         | 0                       | 0         |
| 1                | Jefferson       |                                     | 21                       | 12         | 8                                | 26                        | 2                       | 4         |
|                  | Total           |                                     | 21                       | 12         | 8                                | 27                        | 2                       | 4         |
| 2                | Denver          |                                     | 35                       | 54         | 70                               | 137                       | 73                      | 4         |
|                  | Denver Probate* | 0                                   | 0                        | 0          | 0                                | 0                         | 0                       | 0         |
|                  | Total           | 90                                  | 35                       | 54         | 70                               | 137                       | 73                      | 4         |
|                  | Huerfano        |                                     | 1                        | 0          | 0                                | 2                         | 0                       | 0         |
| 3                | Las Animas      | 0                                   | 0                        | 1          | 0                                | 0                         | 0                       | 0         |
|                  | Total           | 0                                   | 1                        | 1          | 0                                | 2                         | 0                       | 0         |
|                  | El Paso         | 33                                  | 41                       | 13         | 14                               | 24                        | 1                       | 3         |
| 4                | Teller          | 2                                   | 1                        | 0          | 0                                | 1                         | 1                       | 0         |
|                  | Total           | 35                                  | 42                       | 13         | 14                               | 25                        | 2                       | 3         |
|                  | Clear Creek     | 0                                   | 1                        | 0          | 2                                | 1                         | 1                       | 0         |
|                  | Eagle           | 4                                   | 7                        | 2          | 2                                | 6                         | 0                       | 1         |
| 5                | Lake            | 0                                   | 0                        | 0          | 0                                | 0                         | 0                       | 0         |
|                  | Summit          | 1                                   | 1                        | 0          | 0                                | 1                         | 0                       | 3         |
|                  | Total           | 5                                   | 9                        | 2          | 4                                | 8                         | 1                       | 4         |
|                  | Archuleta       | 1                                   | 0                        | 1          | 0                                | 2                         | 0                       | 0         |
| 6                | La Plata        |                                     | 6                        | 3          | 0                                | 7                         | 1                       | 1         |
| · ·              | San Juan        | 0                                   | 0                        | 0          | 0                                | 1                         | 0                       | 0         |
|                  | Total           | 1                                   | 6                        | 4          | 0                                | 10                        | 1                       | 1         |
|                  | Delta           |                                     | 2                        | 0          | 2                                | 3                         | 0                       | 0         |
|                  | Gunnison        |                                     | 1                        | 1          | 0                                | 2                         | 0                       | 2         |
|                  | Hinsdale        |                                     | 0                        | 0          | 0                                | 0                         | 0                       | 0         |
| 7                | Montrose        |                                     | 2                        | 2          | 1                                | 0                         | 0                       | 1         |
|                  | Ouray           |                                     | 0                        | 0          | 0                                | 1                         | 0                       | 1         |
|                  | San Miguel      |                                     | 0                        | 2          | 0                                | 1                         | 0                       | 0         |
|                  | Total           | 6                                   | 5                        | 5          | 3                                | 7                         | 0                       | 4         |

<sup>\*</sup>Denver Probate Court handles Extreme Risk Protection Orders (ERPO) along with Denver District Court.

Table 17:
District Court Civil Filings by Case Type
Fiscal Year 2021

|                  |                 |                  | Mechanics Lien |            | Motion to Approve<br>Transfer of<br>Structured | Name Change |                 |           |
|------------------|-----------------|------------------|----------------|------------|------------------------------------------------|-------------|-----------------|-----------|
| JudicialDistrict | Court Location  | Malpractice (MP) | (ML)           | Money (MY) | Settlement (TS)                                | (NC)        | Negligence (NG) | Note (NT) |
|                  | Gilpin          | 0                | 2              | 4          | 0                                              | 1           | 3               | 0         |
| 1                | Jefferson       | 9                | 22             | 257        | 10                                             | 33          | 47              | 11        |
|                  | Total           | 9                | 24             | 261        | 10                                             | 34          | 50              | 11        |
| 2                | Denver          | 66               | 81             | 302        | 17                                             | 71          | 99              | 69        |
|                  | Denver Probate* | 0                | 0              | 0          | 0                                              | 0           | 0               | 0         |
|                  | Total           | 66               | 81             | 302        | 17                                             | 71          | 99              | 69        |
|                  | Huerfano        | 0                | 0              | 1          | 2                                              | 0           | 0               | 0         |
| 3                | Las Animas      | 0                | 0              | 6          | 0                                              | 3           | 2               | 1         |
|                  | Total           | 0                | 0              | 7          | 2                                              | 3           | 2               | 1         |
|                  | El Paso         | 18               | 19             | 216        | 25                                             | 43          | 65              | 10        |
| 4                | Teller          | 1                | 2              | 8          | 0                                              | 0           | 5               | 1         |
|                  | Total           | 19               | 21             | 224        | 25                                             | 43          | 70              | 11        |
|                  | Clear Creek     | 0                | 0              | 6          | 0                                              | 1           | 1               | 0         |
|                  | Eagle           | 3                | 9              | 26         | 0                                              | 4           | 9               | 0         |
| 5                | Lake            | 0                | 0              | 2          | 0                                              | 0           | 0               | 0         |
|                  | Summit          | 3                | 8              | 24         | 0                                              | 0           | 8               | 1         |
|                  | Total           | 6                | 17             | 58         | 0                                              | 5           | 18              | 1         |
|                  | Archuleta       | 1                | 1              | 7          | 0                                              | 3           | 1               | 0         |
| 6                | La Plata        | 3                | 7              | 33         | 3                                              | 5           | 3               | 2         |
| 0                | San Juan        | 0                | 0              | 0          | 0                                              | 0           | 0               | 0         |
|                  | Total           | 4                | 8              | 40         | 3                                              | 8           | 4               | 2         |
|                  | Delta           | 0                | 0              | 12         | 2                                              | 0           | 2               | 1         |
|                  | Gunnison        | 0                | 1              | 2          | 0                                              | 0           | 2               | 1         |
|                  | Hinsdale        | 0                | 0              | 0          | 0                                              | 0           | 0               | 0         |
| 7                | Montrose        | 1                | 0              | 24         | 1                                              | 2           | 3               | 1         |
|                  | Ouray           | 0                | 0              | 4          | 0                                              | 0           | 1               | 0         |
|                  | San Miguel      | 0                | 0              | 1          | 0                                              | 0           | 1               | 0         |
|                  | Total           | 1                | 1              | 43         | 3                                              | 2           | 9               | 3         |