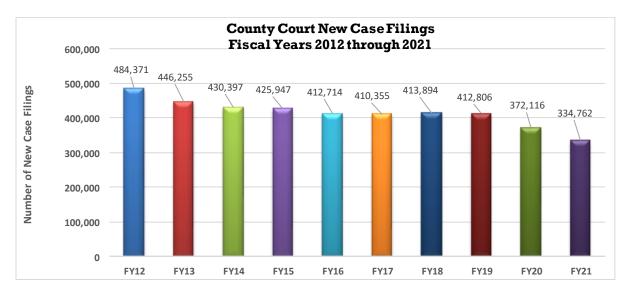

ings in Fiscal Year 2021 have decreased by 10.04 percent to the current level of filings. The greatest area of decrease was in Infractions filings, which decreased by 21.11 percent. Additionally, Small Claims decreased by 14.97 percent and Traffic by 10.27 percent. COVID-19 continued to have a significant impact on the trial courts. Varying levels of social, economic, and government restrictions have had direct impacts on the trial courts and how the courts conduct daily business to meet the needs of the public. Public health orders have put limitations on pursuing certain types of court proceedings.

Specific information regarding each county court is available at <a href="http://www.courts.state.co.us/Courts/County/Choose.cfm">http://www.courts.state.co.us/Courts/County/Choose.cfm</a>.



# Chart 3 and Chart 4: County Court Case Filings -- Proportion of Cases by Type Ten Year Comparison

Fiscal Year 2012 Total Number of Filings: 484,371



Fiscal Year 2021
Total Number of Filings: 334,762



Table 25: County Court Filings, Terminations and Percent Change Fiscal Years 2020 and 2021

| Filings Co        | mpared to P | revious Year |                   |
|-------------------|-------------|--------------|-------------------|
| Case Class        | FY20        | FY21         | Percent<br>Change |
| Civil             | 118,329     | 108,339      | -8.44%            |
| Infractions       | 63,572      | 50,152       | -21.11%           |
| Misdemeanors      | 61,550      | 60,490       | -1.72%            |
| Small Claims      | 5,364       | 4,561        | -14.97%           |
|