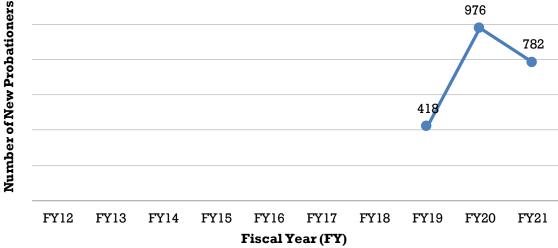

ublic safety through behavior change. A probationer may be enrolled in this program after the initial assessments are completed or when a reassessment indicates the probationer's risk of reoffense has increased, and the probationer meets the acceptance criteria of the intensive program.

In FY 2021 there were 782 probationers placed in CCIP and on June 30, 2021 there were 1,042 on CCIP. In FY 2021 the program successfully terminated 97 probationers from the CCIP program who might otherwise have served sentences in jail, Community Corrections or the Department of Corrections. Additionally, 115 probationers successfully completed the intensive program and were transferred to regular probation for the remainder of their sentence.

**New Probationers: CC-Adult Intensive Supervision** 

782





Table 84:
Colorado State Probation Intensive Programs
CC-Adult Intensive Supervision Probation (CCIP)

New Clients by Order Type
Fiscal Year 2021

|          | Prob   | ation | Courtesy Tra<br>other Co<br>Probation | olorado | Interstate Tr<br>Color |    | Total New Clients |      |  |
|----------|--------|-------|---------------------------------------|---------|------------------------|----|-------------------|------|--|
| DISTRICT | Number | %     | Number                                | %       | Number                 | %  | Number            | %    |  |
| 1        | 76     | 90%   | 8                                     | 10%     | 0                      | 0% | 84                | 100% |  |
| 2        | 117    | 92%   | 10                                    | 8%      | 0