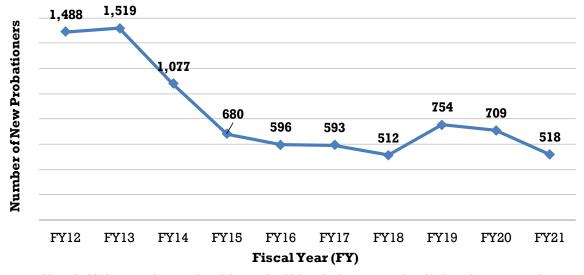

m also requires accountability, with the goals of enhanced public safety through behavior change. A probationer may be enrolled in this program after the initial assessments are completed or when a reassessment indicates the probationer's risk of re-offense has increased, and the probationer meets the acceptance criteria of the intensive program.

In FY 2021 there were 518 probationers placed in LSIP and on June 30, 2021 there were 604 on LSIP. In FY 2021 the program successfully terminated 113 probationers from the LSIP program who might otherwise have served sentences in jail, Community Corrections or the Department of Corrections. Additionally, 336 probationers successfully completed the intensive program and were transferred to regular probation for the remainder of their sentence.





Note: In 2013 statute changes altered the way in which probationers were placed in intensive programs. In FY2019, computer programming was completed allowing probation departments better access to information which likely increased intensive program placements.

Table 80:
Colorado State Probation Intensive Programs
LS-Adult Intensive Supervision Probation (LSIP)

New Clients by Order Type
Fiscal Year 2021

|          | Prob   | ation | Courtesy Tra<br>other Co<br>Probation | olorado | Interstate Tr<br>Color |    | Total New Clients |      |  |
|----------|--------|-------|---------------------------------------|---------|------------------------|----|-------------------|------|--|
| DISTRICT | Number | %     | Number                                | %       | Number                 | %