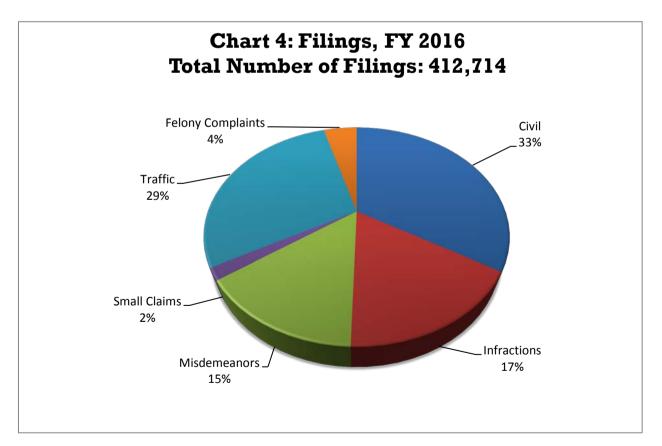

# Chart 1 and Chart 2: District Case Filings Proportion of Cases by Class - Ten Year Comparison