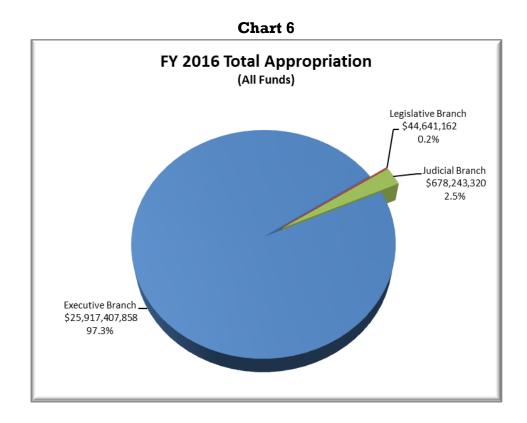

### **VII.** FINANCIAL INFORMATION

| Narrative                                                                                          | 95     |
|----------------------------------------------------------------------------------------------------|--------|
| Chart 6: Colorado Judicial Branch, Fiscal Year 2016 Statewide Total Appropriations                 | 96     |
| Chart 7: Colorado Judicial Branch, Fiscal Year 2016 Judicial Appropriation by Agency               | 96     |
| Chart 8: Colorado Judicial Branch, Fiscal Year 2016 Judicial Appropriation by Major Program        | 97     |
| Chart 9: Colorado Judicial Branch, Fiscal Year 2016 Judicial Appropriation by Major Cost Recovery_ | 97     |
| Narrative Collections                                                                              | 98     |
| Table 38: Colorado Judicial Branch, Collections                                                    | 99     |
| Chart 5: Restitution Assessments and Collections (non-DOC)                                         | _ 100  |
| Chart B: Restitution By Year of Sentence1                                                          | 01-106 |