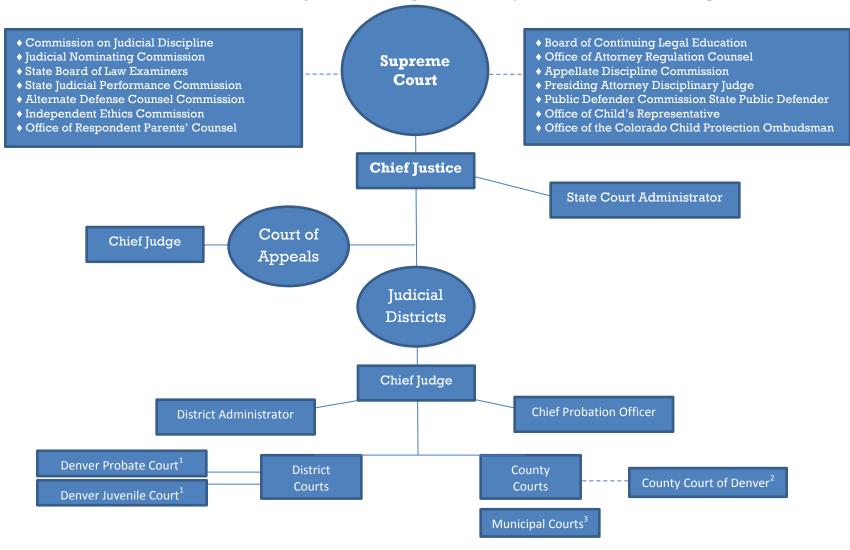

# **Organization Chart**

The Colorado court system consists of the Supreme Court, an intermediate Court of Appeals, district courts and county courts. Each county has both a district court and a county court. Special probate and juvenile courts created by the Colorado Constitution exist in the City and County of Denver. Colorado statutes also authorize locally funded municipal courts with jurisdiction limited to municipal ordinance violations.

1 Exclusive to the City and County of Denver. In the rest of the state, the district court is responsible for juvenile and probate matters.

2 The Denver County Court functions as a municipal as well as a county court and is separate from the state court system.

3 Created and maintained by local government but subject to Supreme Court rules and procedures.