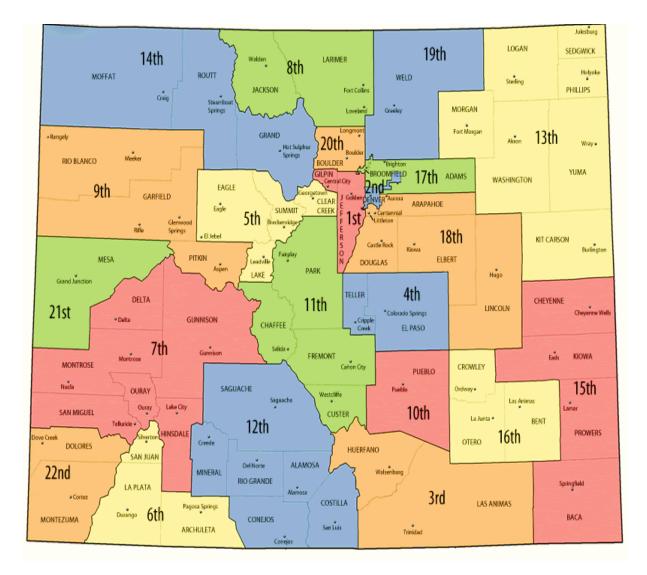

# **Colorado Judicial Districts**

# **District Court**

Colorado is sectioned into 22 Judicial Districts encompassing all 64 counties. Across the state, district boundaries are aligned with county lines – some districts include just one county, while others include as many as seven counties. Each district has at least one district court location. The Supreme Court Chief Justice appoints a Chief Judge for each district to serve as the Chief Judicial Officer. In addition, each district has at least one other district court judge who may preside in more than one district court within that judicial district, particularly in rural areas of the state. There were 188 district judges during Fiscal Year 2016.