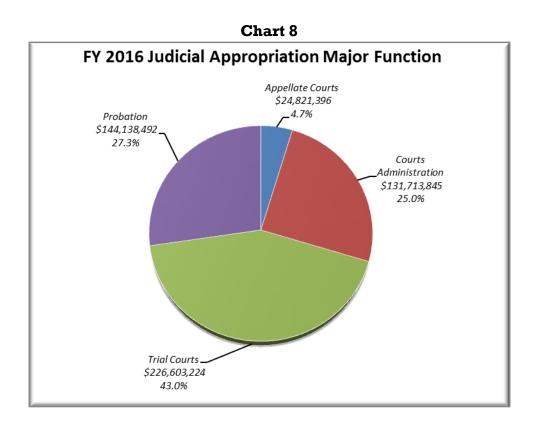

### **VII.** FINANCIAL INFORMATION

| Narrative                                                                                          | 95     |
|----------------------------------------------------------------------------------------------------|--------|
| Chart 6: Colorado Judicial Branch, Fiscal Year 2016 Statewide Total Appropriations                 | 96     |
| Chart 7: Colorado Judicial Branch, Fiscal Year 2016 Judicial Appropriation by Agency               | 96     |
| Chart 8: Colorado Judicial Branch, Fiscal Year 2016 Judicial Appropriation by Major Program        | 97     |
| Chart 9: Colorado Judicial Branch, Fiscal Year 2016 Judicial Appropriation by Major Cost Recovery_ | 97     |
| Narrative Collections                                                                              | 98     |
| Table 38: Colorado Judicial Branch, Collections                                                    | 99     |
| Chart 5: Restitution Assessments and Collections (non-DOC)                                         | _ 100  |
| Chart B: Restitution By Year of Sentence1                                                          | 01-106 |