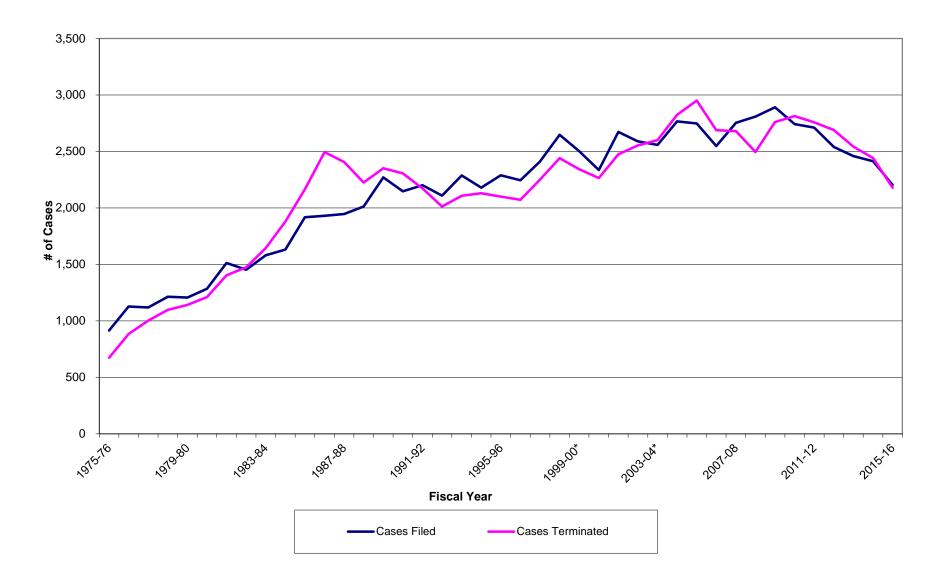

# Table 8:Caseload of Court of AppealsFiscal Years 1975 through 2016

|               |                  |             |                   | Cases    |
|---------------|------------------|-------------|-------------------|----------|
| Fiscal        | Cases<br>Pending | Cases       | Cases             | Pending  |
| Year          | July 1           | Filed       | Terminated        | June 30  |
| i cai         | July I           | Theu        | Terminated        | Julie Ju |
| 1975-76       | 592              | 915         | 833               | 674      |
| 1976-77       | 674              | 1,128       | 918               | 884      |
| 1977-78       | 884              | 1,119       | 1,000             | 1,003    |
| 1978-79       | 1,003            | 1,214       | 1,119             | 1,098    |
| 1979-80       | 1,098            | 1,207       | 1,164             | 1,141    |
| 1980-81       | 1,139            | 1,285       | 1,213             | 1,211    |
| 1981-82       | 1,211            | 1,512       | 1,320             | 1,403    |
| 1982-83       | 1,403            | 1,453       | 1,381             | 1,475    |
| 1983-84       | 1,475            | 1,580       | 1,411             | 1,644    |
| 1984-85       | 1,644            | 1,631       | 1,396             | 1,879    |
| 1985-86       | 1,879            | 1,917       | 1,630             | 2,166    |
| 1986-87       | 2,166            | 1,930       | 1,602             | 2,494    |
| 1987-88       | 2,494            | 1,946       | 2,034             | 2,406    |
| 1988-89       | 2,406            | 2,012       | 2,193             | 2,225    |
| 1989-90       | 2,225            | 2,270       | 2,144             | 2,351    |
| 1990-91       | 2,351            | 2,147       | 2,192             | 2,306    |
| 1991-92       | 2,306            | 2,201       | 2,335             | 2,172    |
| 1992-93       | 2,172            | 2,109       | 2,269             | 2,012    |
| 1993-94       | 2,012            | 2,287       | 2,192             | 2,107    |
| 1994-95       | 2,107            | 2,179       | 2,156             | 2,130    |
| 1995-96       | 2,130            | 2,289       | 2,318             | 2,101    |
| 1996-97       | 2,101            | 2,245       | 2,274             | 2,072    |
| 1997-98       | 2,072            | 2,410       | 2,231             | 2,251    |
| 1998-99       | 2,251            | 2,647       | 2,458             | 2,440    |
| 1999-00*      | 2,440            | 2,502       | 2,599             | 2,343    |
| 2000-01       | 2,343            | 2,335       | 2,414             | 2,264    |
| 2001-02       | 2,264            | 2,673       | 2,463             | 2,474    |
| 2002-03*      | 2,474            | 2,589       | 2,510             | 2,553    |
| 2003-04*      | 2,553            | 2,558       | 2,511             | 2,600    |
| 2004-05*      | 2,600            | 2,766       | 2,542             | 2,824    |
| 2005-06       | 2,824            | 2,748       | 2,622             | 2,950    |
| 2006-07       | 2,950            | 2,548       | 2,810             | 2,688    |
| 2007-08       | 2,688            | 2,753       | 2,761             | 2,680    |
| 2008-09       | 2,680            | 2,809       | 2,994             | 2,495    |
| 2009-10       | 2,495            | 2,890       | 2,625             | 2,760    |
| 2010-11       | 2,760            | 2,742       | 2,690             | 2,812    |
| 2011-12       | 2,812            | 2,711       | 2,765             | 2,758    |
| 2012-13       | 2,758            | 2,539       | 2,608             | 2,689    |
| 2013-14       | 2,689            | 2,458       | 2,605             | 2,542    |
| 2014-15       | 2,542            | 2,413       | 2,513             | 2,442    |
| 2015-16       | 2,442            | 2,204       | 2,466             | 2,180    |
|               |                  |             |                   |          |
|               | •                |             | 2000, and 2003-2  |          |
| have been ame | nded to reflect  | a manual co | unt of open cases |          |

# Chart A: Court of Appeals Case Filings and Terminations