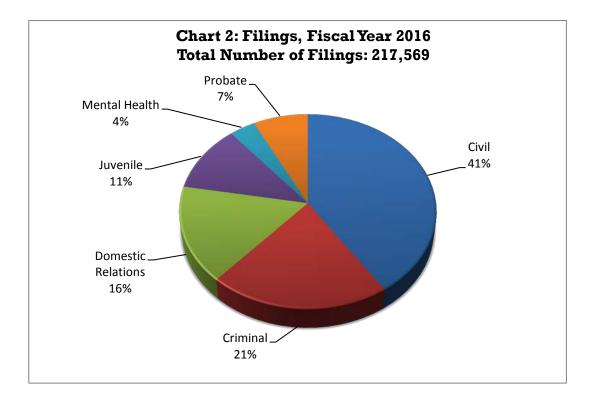

In Fiscal Year 2016, there were 217,569 case filings at the district court level (excluding water cases). Colorado's district courts were able to terminate 226,765 cases during that same 12-month period. Compared to Fiscal Year 2015, district court filings in Fiscal Year 2016 have increased by 2.40 percent increasing from 221,450 cases to the current level of filings. The greatest area of increase was in Criminal filings, which increased by 12.47 percent. The next greatest area of growth was in Mental Health filings, which increased by 4.95 percent during Fiscal Year 2016.

# Chart 1 and Chart 2: District Case Filings Proportion of Cases by Class - Ten Year Comparison

# District Court Filings, Terminations, and Percent Change Fiscal Year 2015 and Fiscal Year 2016

| Filings Compared to Previous Year |         |         |         |  |  |  |  |  |
|-----------------------------------|---------|---------|---------|--|--|--|--|--|
|                                   | EV4E    | EV46    | Percent |  |  |  |  |  |
| Case Class                        | FY15    | FY16    | Change  |  |  |  |  |  |
| Civil                             | 101,112 | 88,277  | -12.69% |  |  |  |  |  |
| Criminal                          | 40,903  | 46,004  | 12.47%  |  |  |  |  |  |
| Domestic Relations                | 34,841  | 34,966  | 0.36%   |  |  |  |  |  |
| Juvenile                          | 24,681  | 24,324  | -1.45%  |  |  |  |  |  |
| Mental Health                     | 7,326   | 7,689   | 4.95%   |  |  |  |  |  |
| Probate                           | 15,728  | 16,309  | 3.69%   |  |  |  |  |  |
| Total                             | 224,591 | 217,569 | -3.13%  |  |  |  |  |  |