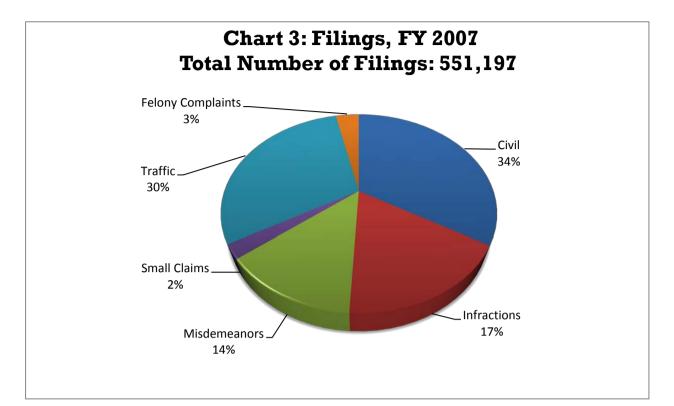

# Chart 1 and Chart 2: District Case Filings Proportion of Cases by Class - Ten Year Comparison