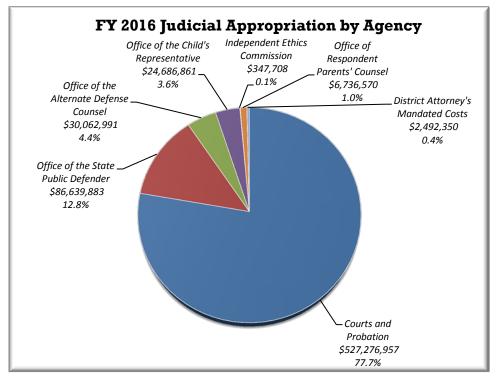

### **VII.** FINANCIAL INFORMATION

| Narrative                                                                                          | 95     |
|----------------------------------------------------------------------------------------------------|--------|
| Chart 6: Colorado Judicial Branch, Fiscal Year 2016 Statewide Total Appropriations                 | 96     |
| Chart 7: Colorado Judicial Branch, Fiscal Year 2016 Judicial Appropriation by Agency               | 96     |
| Chart 8: Colorado Judicial Branch, Fiscal Year 2016 Judicial Appropriation by Major Program        | 97     |
| Chart 9: Colorado Judicial Branch, Fiscal Year 2016 Judicial Appropriation by Major Cost Recovery_ | 97     |
| Narrative Collections                                                                              | 98     |
| Table 38: Colorado Judicial Branch, Collections                                                    | 99     |
| Chart 5: Restitution Assessments and Collections (non-DOC)                                         | _ 100  |
| Chart B: Restitution By Year of Sentence1                                                          | 01-106 |