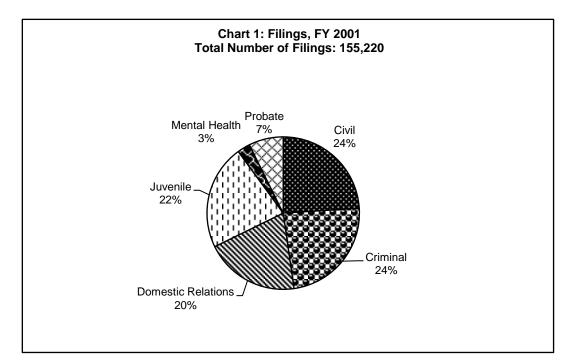

In Fiscal Year 2010 there were 236,671 case filings at the district court level (excluding water cases). Colorado's district courts were able to terminate 238,465 cases during that same 12-month period. During the past 10 years, district court filings have increased 52 percent, rising from 155,220 cases to the current level of filings. The greatest area of increase was due to an increase in civil distraint warrant (tax lien) filings during FY 2010.

| Case Class         | FY01    | FY02    | FY03    | FY04    | FY05    | FY06    | FY07    | FY08    | FY09    | FY10    |
|--------------------|---------|---------|---------|---------|---------|---------|---------|---------|---------|---------|
| CIVIL              |         |         |         |         |         |         |         |         |         |         |
| New Cases Filed    | 37,235  | 41,349  | 43,976  | 51,846  | 55,465  | 60,546  | 64,603  | 64,199  | 67,480  | 116,346 |
| Cases Terminated   | 36,817  | 41,277  | 43,000  | 50,777  | 54,912  | 59,146  | 65,029  | 64,021  | 65,909  | 117,836 |
| CRIMINAL           |         |         |         |         |         |         |         |         |         |         |
| New Cases Filed    | 36,860  | 39,147  | 41,257  | 42,427  | 45,405  | 46,501  | 44,245  | 40,494  | 39,464  | 36,993  |
| Cases Terminated   | 35,071  | 37,621  | 39,725  | 40,588  | 42,569  | 46,127  | 45,200  | 43,396  | 40,169  | 37,905  |
| DOMESTIC RELATIONS |         |         |         |         |         |         |         |         |         |         |
| New Cases Filed    | 31,068  | 32,166  | 31,771  | 30,826  | 31,064  | 32,481  | 32,230  | 33,025  | 33,190  | 35,624  |
| Cases Terminated   | 31,468  | 33,719  | 32,282  | 31,510  | 31,197  | 32,316  | 31,933  | 32,518  | 32,426  | 34,965  |
| JUVENILE           |         |         |         |         |         |         |         |         |         |         |
| New Cases Filed    | 34,481  | 35,691  | 36,362  | 36,078  | 34,851  | 33,709  | 32,500  | 33,370  | 32,165  | 30,360  |
| Cases Terminated   | 35,910  | 35,409  | 35,902  | 35,561  | 33,546  | 32,960  | 30,993  | 32,391  | 30,170  | 29,855  |
| MENTAL HEALTH      |         |         |         |         |         |         |         |         |         |         |
| New Cases Filed    | 4,216   | 4,229   | 4,330   | 4,528   | 5,021   | 4,653   | 4,459   | 4,713   | 4,795   | 5,159   |
| Cases Terminated   | 4,290   | 4,194   | 4,405   | 4,308   | 4,782   | 4,679   | 4,626   | 4,487   | 4,865   | 5,127   |
| PROBATE            |         |         |         |         |         |         |         |         |         |         |
| New Cases Filed    | 11,360  | 11,655  | 11,762  | 11,653  | 11,706  | 11,525  | 11,198  | 11,551  | 11,443  | 12,189  |
| Cases Terminated   | 11,577  | 13,675  | 11,946  | 13,562  | 12,989  | 11,164  | 11,187  | 12,574  | 11,780  | 12,777  |
| TOTAL              |         |         |         |         |         |         |         |         |         |         |
| New Cases Filed    | 155,220 | 164,237 | 169,458 | 177,358 | 183,512 | 189,415 | 189,235 | 187,352 | 188,537 | 236,671 |
| Cases Terminated   | 155,133 | 165,895 | 167,260 | 176,306 | 179,995 | 186,392 | 188,968 | 189,387 | 185,319 | 238,465 |