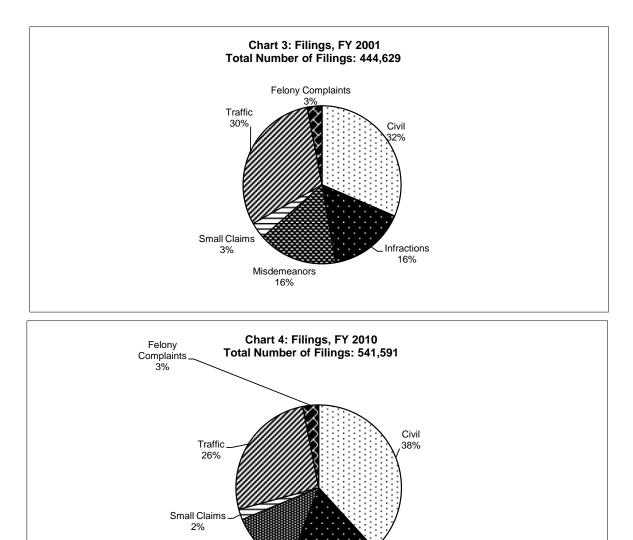

## III. District Court

|           | Court Judges                                                      |       |
|-----------|-------------------------------------------------------------------|-------|
| Narrative | Filing Comparison, FY 2001 and FY 2010                            |       |
| Table 11  | District Court Filings and Terminations Compared to Previous Year |       |
| Table 12  | District Court Caseload, FY 2001 to FY 2010                       |       |
| Table 13  | District Court Filings and Percent Change, FY 2009 to FY 2010     |       |
| Table 14  | District Court Filings and Terminations for FY 2010               |       |
| Table 15a | Court and Jury Trials for District Court for FY 2010              | 28-29 |
| Table 15b | Domestic Relations Hearings, FY2010                               |       |
| Table 15c | Mental Health Hearings, FY2010                                    | 32-33 |
| Table 15d | Probate Hearings, FY2010                                          | 34-35 |
| Table 16  | Civil Filings by Type of Case for FY 2010                         | 36-49 |
| Table 17  | Domestic Relations Filings by Type of Case for FY 2010            | 50-53 |
| Table 18  | Criminal Filings by Type of Case for FY 2010                      | 54-65 |
| Table 19  | Juvenile Filings by Type of Case for FY 2010                      | 66-73 |
| Table 20  | Juvenile Delinquency Filings by Type of Case for FY 2010          | 74-83 |
| Table 21  | Mental Health Filings by Type of Case for FY 2010                 | 84-85 |
| Table 22  | Probate Filings by Type of Case for FY 2010                       | 86-93 |

## IV. County Court

| List of County C | Court Judges                                                    | . 95      |
|------------------|-----------------------------------------------------------------|-----------|
| Narrative        | -                                                               | . 97      |
| Chart 3&4        | Filing Comparison, FY 2001 and FY 2010                          | . 99      |
| Table 23         | County Court Filings and Terminations Compared to Previous Year | . 101     |
| Table 24         | County Court Caseload FY 2001 to FY 2010                        | . 102     |
| Table 25         | County Court Filings and Percent Change from FY 2009 to FY 2010 | . 103     |
| Table 26         | County Court Filings and Terminations for FY 2010               | . 104-107 |
| Table 27         | Court and Jury Trials for County Court for FY 2010              | . 109-110 |
| Table 28         | DUI/DWAI Filings by District for FY 2001 to FY 2010             |           |
| Table 29         | Civil Filings by Type of Case for FY 2010                       | . 111-112 |