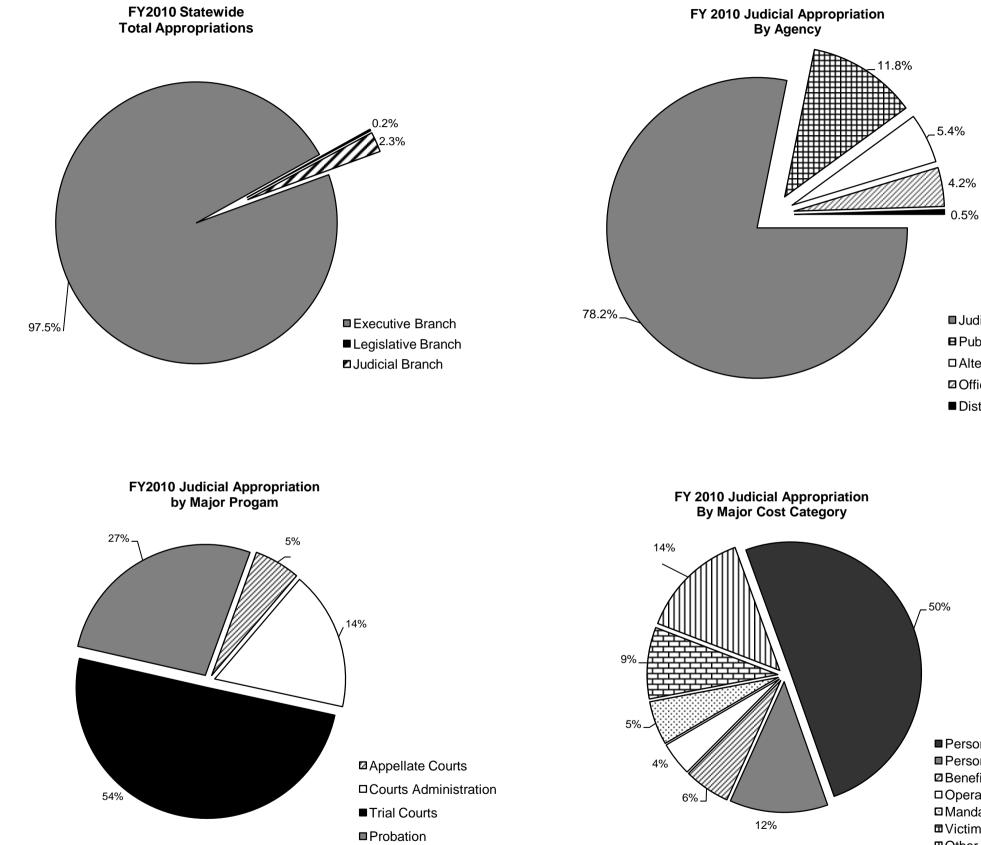

## VII. Financial Information

| Narrative |                                                                                 | 137 |
|-----------|---------------------------------------------------------------------------------|-----|
| Table 37  | Colorado Judicial Branch, Collections                                           | 138 |
| Chart 5   | Judicial Restitution, FY 2001 to FY 2010                                        |     |
| Chart 6   | Colorado Judicial Branch, FY 2010 Statewide Total Appropriations                | 141 |
| Chart 7   | Colorado Judicial Branch, FY 2010 Judicial Appropriation by Agency              | 141 |
| Chart 8   | Colorado Judicial Branch, FY 2010 Judicial Appropriation by Major Program       |     |
| Chart 9   | Colorado Judicial Branch, FY 2010 Judicial Appropriation by Major Cost Category |     |