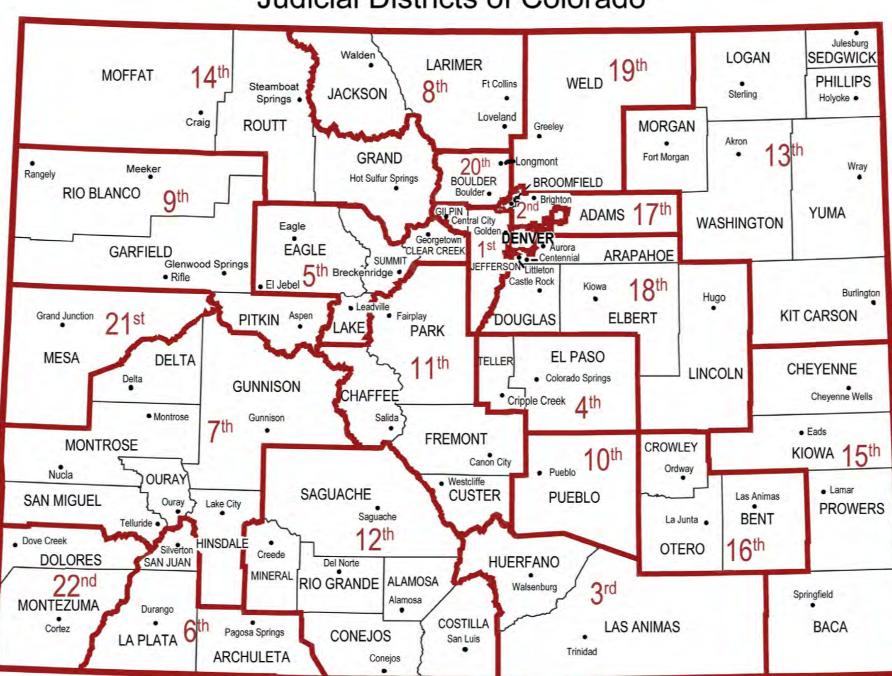

## Judicial Districts of Colorado

## **District Court**

Colorado is sectioned into 22 Judicial Districts encompassing all 64 counties. Across the state, district boundaries are aligned with county lines – some districts include just one county, while others include as many as seven. Each district has at least one district court location. The Supreme Court Chief Justice appoints a Chief Judge for each district to serve as the Chief Judicial Officer. In addition, each district has at least one other district court judge who may preside in more than one district court within that judicial district, particularly in rural areas of the state. There were 164 district judges during FY 2010.

Information specific to each of the 22 Judicial Districts, including contact information, is available at http://www.courts.state.co.us/district/districts.htm.