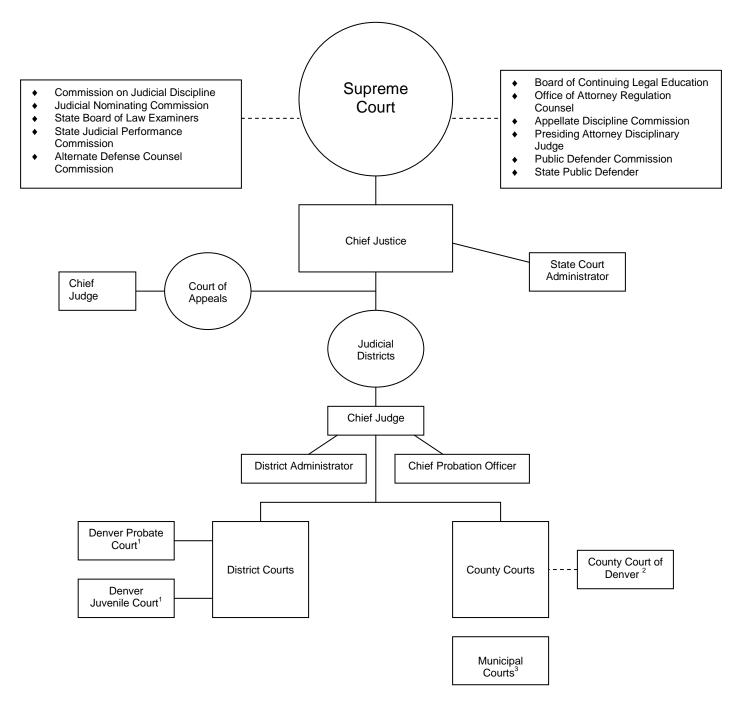

## Organization Chart of the Judicial Department

The Colorado court system consists of the Supreme Court, an intermediate Court of Appeals, district courts and county courts. Each county has both a district court and a county court. Special probate and juvenile courts created by the Colorado Constitution exist in the City and County of Denver. Colorado statutes also authorize locally funded municipal courts with jurisdiction limited to municipal ordinance violations.

1 - Exclusive to the City and County of Denver. In the rest of the state, the district court is responsible for juvenile and probate matters.

2 – The Denver County Court functions as a municipal as well as a county court and is separate from the state court system.

3 — Created and maintained by local government but subject to Supreme Court rules and procedures.