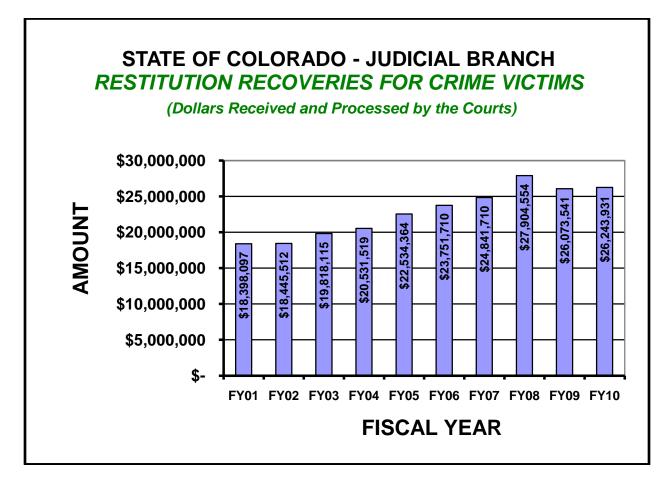

## VII. Financial Information

| Narrative |                                                                                 | 137 |
|-----------|---------------------------------------------------------------------------------|-----|
| Table 37  | Colorado Judicial Branch, Collections                                           | 138 |
| Chart 5   | Judicial Restitution, FY 2001 to FY 2010                                        |     |
| Chart 6   | Colorado Judicial Branch, FY 2010 Statewide Total Appropriations                | 141 |
| Chart 7   | Colorado Judicial Branch, FY 2010 Judicial Appropriation by Agency              | 141 |
| Chart 8   | Colorado Judicial Branch, FY 2010 Judicial Appropriation by Major Program       |     |
| Chart 9   | Colorado Judicial Branch, FY 2010 Judicial Appropriation by Major Cost Category |     |