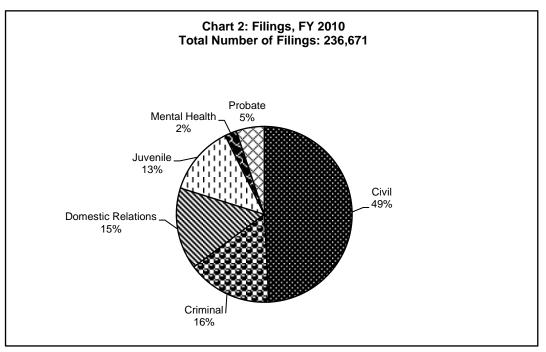

In Fiscal Year 2010 there were 236,671 case filings at the district court level (excluding water cases). Colorado's district courts were able to terminate 238,465 cases during that same 12-month period. During the past 10 years, district court filings have increased 52 percent, rising from 155,220 cases to the current level of filings. The greatest area of increase was due to an increase in civil distraint warrant (tax lien) filings during FY 2010.

## Table 11: District Court Filings, Terminations, and Percent Change: FY 2009, FY 2010

|                    |         |         | Percent |
|--------------------|---------|---------|---------|
| Case Class         | FY09    | FY10    | Change  |
| Civil              | 67,480  | 116,346 | 72.42%  |
| Criminal           | 39,464  | 36,993  | -6.26%  |
| Domestic Relations | 33,190  | 35,624  | 7.33%   |
| Juvenile           | 32,165  | 30,360  | -5.61%  |
| Mental Health      | 4,795   | 5,159   | 7.59%   |
| Probate            | 11,443  | 12,189  | 6.52%   |
| Total              | 188,537 | 236,671 | 25.53%  |

| Case Class         | FY01    | FY02    | FY03    | FY04    | FY05    | FY06    | FY07    | FY08    | FY09    | FY10    |
|--------------------|---------|---------|---------|---------|---------|---------|---------|---------|---------|---------|
| CIVIL              |         |         |         |         |         |         |         |         |         |         |
| New Cases Filed    | 37,235  | 41,349  | 43,976  | 51,846  | 55,465  | 60,546  | 64,603  | 64,199  | 67,480  | 116,346 |
| Cases Terminated   | 36,817  | 41,277  | 43,000  | 50,777  | 54,912  | 59,146  | 65,029  | 64,021  | 65,909  | 117,836 |
| CRIMINAL           |         |         |         |         |         |         |         |         |         |         |
| New Cases Filed    | 36,860  | 39,147  | 41,257  | 42,427  | 45,405  | 46,501  | 44,245  | 40,494  | 39,464  | 36,993  |
| Cases Terminated   | 35,071  | 37,621  | 39,725  | 40,588  | 42,569  | 46,127  | 45,200  | 43,396  | 40,169  | 37,905  |
| DOMESTIC RELATIONS |         |         |         |         |         |         |         |         |         |         |
| New Cases Filed    | 31,068  | 32,166  | 31,771  | 30,826  | 31,064  | 32,481  | 32,230  | 33,025  | 33,190  | 35,624  |
| Cases Terminated   | 31,468  | 33,719  | 32,282  | 31,510  | 31,197  | 32,316  | 31,933  | 32,518  | 32,426  | 34,965  |
| JUVENILE           |         |         |         |         |         |         |         |         |         |         |
| New Cases Filed    | 34,481  | 35,691  | 36,362  | 36,078  | 34,851  | 33,709  | 32,500  | 33,370  | 32,165  | 30,360  |
| Cases Terminated   | 35,910  | 35,409  | 35,902  | 35,561  | 33,546  | 32,960  | 30,993  | 32,391  | 30,170  | 29,855  |
| MENTAL HEALTH      |         |         |         |         |         |         |         |         |         |         |
| New Cases Filed    | 4,216   | 4,229   | 4,330   | 4,528   | 5,021   | 4,653   | 4,459   | 4,713   | 4,795   | 5,159   |
| Cases Terminated   | 4,290   | 4,194   | 4,405   | 4,308   | 4,782   | 4,679   | 4,626   | 4,487   | 4,865   | 5,127   |
| PROBATE            |         |         |         |         |         |         |         |         |         |         |
| New Cases Filed    | 11,360  | 11,655  | 11,762  | 11,653  | 11,706  | 11,525  | 11,198  | 11,551  | 11,443  | 12,189  |
| Cases Terminated   | 11,577  | 13,675  | 11,946  | 13,562  | 12,989  | 11,164  | 11,187  | 12,574  | 11,780  | 12,777  |
| TOTAL              |         |         |         |         |         |         |         |         |         |         |
| New Cases Filed    | 155,220 | 164,237 | 169,458 | 177,358 | 183,512 | 189,415 | 189,235 | 187,352 | 188,537 | 236,671 |
| Cases Terminated   | 155,133 | 165,895 | 167,260 | 176,306 | 179,995 | 186,392 | 188,968 | 189,387 | 185,319 | 238,465 |