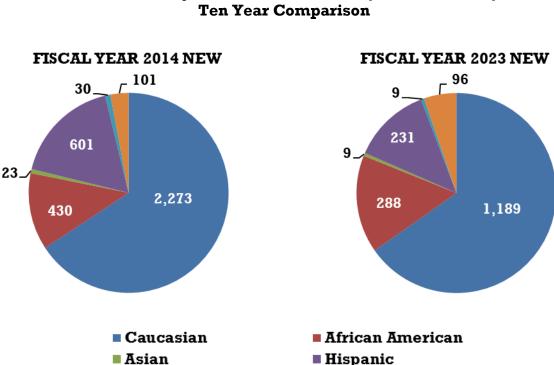

and the community. In all districts, juveniles are assessed for risk and need factors. Based on these assessments, juveniles are supervised accordingly and referred for treatment and other relevant services.

In Fiscal Year 2023, 1,822 juveniles were sentenced to probation and on June 30, 2023, there were 2,193 juveniles on supervision. In FY 2023, 77% of juveniles completed regular probation successfully. An additional 52 juveniles were sentenced to Juvenile Intensive Supervision Probation (JISP) in FY 2023.



New Juvenile Probationers Fiscal Years 2014 to 2023



"other" category.



**Chart 13: New Juvenile Probationers by Age Ten Year Comparison** 

18+ years: Youth in this category committed their crime while still under the age of 18 but were new to probation after they turned 18.



#### Chart 14: New Juvenile Probationers by Race/Ethnicity Ten Year Comparison

Race/Ethnicity: Demographic information is received through electronic transfer or paper filings from Law Enforcement and/or the District Attorney. Judicial's case management system currently blends race and ethnicity fields.

Other

Native American

#### Table 68: Colorado State Juvenile Regular Probation Investigations Fiscal Year 2023

| TYPE:    | Sex Off<br>Investig |     | Pre- Ser<br>Investig |     | Updated<br>Sente<br>Investig | nce | Intake Eva | luations | Inters<br>Investiga<br>Color | tions to | Expung<br>Repo |     | Admini<br>Investig<br>(addition | gations | Juvenile As<br>Summary |     | TO<br>INVESTIC |      |
|----------|---------------------|-----|----------------------|-----|-------------