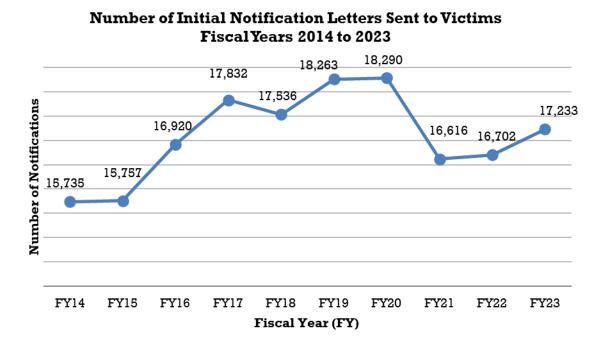

### Victim Services:

| Narrative                                                                   | 267 |
|-----------------------------------------------------------------------------|-----|
| Table 99: Summary of Victim Services FY 2019 to FY 2023                     | 268 |
| Table 100: FY 2023 Victims Services Notifications         2                 | 269 |
| Table 101: FY2023 Victim Services Notification of Critical Probation Events | 270 |