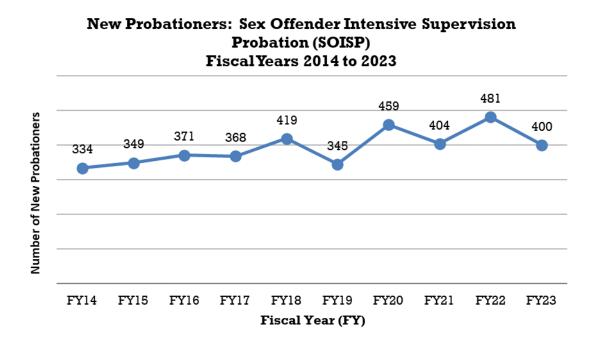

### Sex Offender Intensive Supervision Probation (SOISP):

| Narrative                                                                                         | 255 |
|---------------------------------------------------------------------------------------------------|-----|
| Table 89: FY 2023 Sex Offender Intensive Supervision (SOISP) New Clients by Order Type            | 256 |
| Table 90: FY 2023 Sex Offender Intensive Supervision (SOISP) Successful/Unsuccessful Terminations |     |
|                                                                                                   | 257 |
| Table 91: FY 2023 Sex Offender Intensive Supervision (SOISP) Discharges                           | 258 |
| Table 92: FY 2023 Sex Offender Intensive Supervision (SOISP) Type of Revocation                   | 259 |