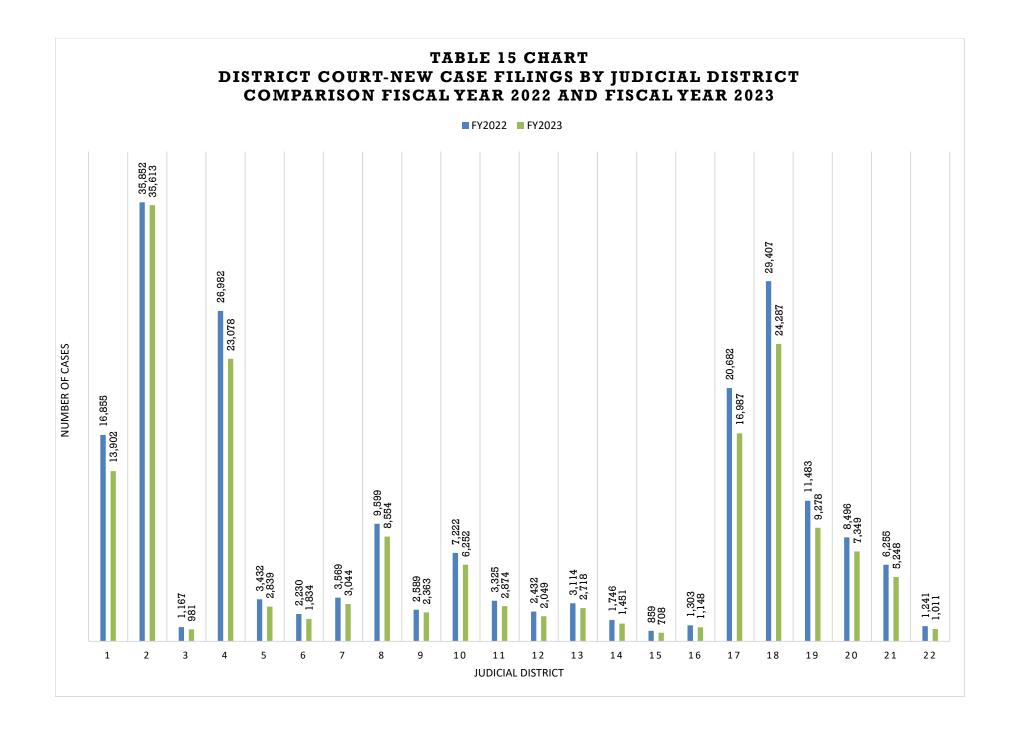

| -19.20%           | 11,163             | 9,217                 | -17.43%           |
| 20                         | 8,496                 | 7,349                 | -13.50%           | 8,399              | 7,226                 | -13.97%           |
| 21                         | 6,255                 | 5,248                 | -16.10%           | 5,898              | 5,609                 | -4.90%            |
| 22                         | 1,241                 | 1,011                 | -18.53%           | 1,198              | 1,081                 | -9.77%            |
| State Total <sup>(a)</sup> | 199,840               | 173,568               | -13.15%           | 198,484            | 180,750               | -8.93%            |

<sup>(a)</sup> Totals do not include Water Court.



#### Table 16: District Court Filings and Terminations Fiscal Year 2023

|                      |                 | Crin    | ninal          | Ci      | vil            | Domestic   | Relations | Juve    | enile      | Mental   | Health   | Prol    | oate        | То      | otal          |
|----------------------|-----------------|---------|----------------|---------|----------------|------------|-----------|---------|------------|----------|----------|---------|-------------|---------|---------------|
| Judicial<br>District | Court Location  | Filings | Term.          | Filings | Term.          | Filings    | Term.     | Filings | Term.      | Filings  | Term.    | Filings | Term.       | Filings | Term          |
| District             | Gilpin          | 195     | 181            | 66