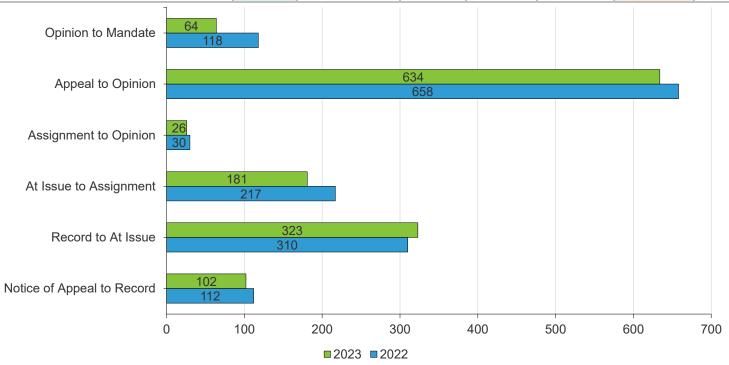

#### Table 12: Colorado Court of Appeals Average Age of Cases FY 2023

|             | Case Type                       | Total #<br>Cases | Notice of Appeal to<br>Record-Days | Record to At<br>Issue-Days | At Issue to<br>Assignment-<br>Days | Assignment to<br>Opinion-Days | TOTAL Appeal<br>to Opinion-<br>Days | Opinion to<br>Mandate-<br>Days |
|-------------|---------------------------------|------------------|------------------------------------|----------------------------|------------------------------------|-------------------------------|-------------------------------------|--------------------------------|
| CR          | Criminal - Direct Appeal        | 454              | 187                                | 621                        | 226                                | 33                            | 1,077                               | 93                             |
|             | Criminal - Other                | 121              | 97                                 | 473                        | 171                                | 17                            | 785                                 | 77                             |
|             | Criminal - Rule 35 Appeal       | 234              | 104                                | 445                        | 174                                | 16                            | 749                                 | 74                             |
| CV          | Civil - Agency                  | 14               | 89                                 | 151                        | 209                                | 23                            | 472                                 | 90                             |
|             | Civil - Domestic Relations      | 137              | 69                                 | 160                        | 142                                | 32                            | 408                                 | 57                             |
|             | Civil - Other                   | 415              | 63                                 | 154                        | 215                                | 33                            | 450                                 | 58                             |
| IC          | ICAO Unemployment               | 43               | 17                                 | 51                         | 115                                | 14                            | 197                                 | 44                             |
|             | ICAO Workers Compensation       | 15               | 56                                 | 60                         | 156                                | 31                            | 303                                 | 62                             |
| VC          | Juvenile - Delinquent           | 14               | 135                                | 329                        | 202                                | 23                            | 694                                 | 93                             |
|             | Juvenile - Dependency & Neglect | 283              | 56                                 | 80                         | 112                                | 23                            | 277                                 | 42                             |
|             | Juvenile - Other                | 12               | 64                                 | 117                        | 115                                | 16                            | 314                                 | 65                             |
| Average and | 1 Totals                        | 1,742            | 103                                | 327                        | 182                                | 27                            | 641                                 | 68                             |