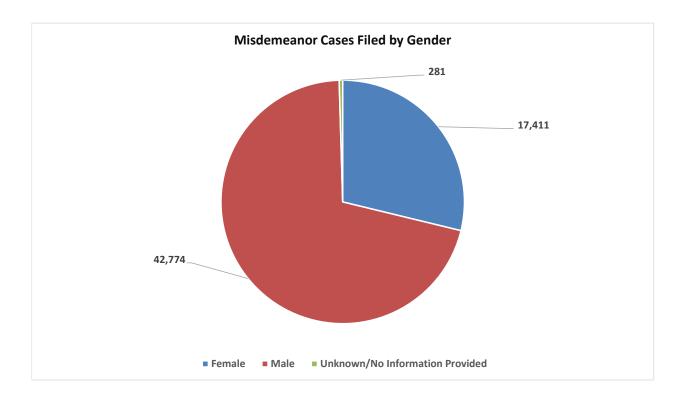

### IV. County Court

| List of County Court Judges                                                                           |
|-------------------------------------------------------------------------------------------------------|
| County Court Narrative                                                                                |
| Chart 3 and 4: County Court Filings- Proportion of Cases by Class, Ten Year Comparison FY 2014 and FY |
| 2023                                                                                                  |
| Table 26: County Court Filings, Terminations and Percent Change for FY 2022 and FY 2023127            |
| Table 26 Chart: FY 2022 Versus FY 2023                                                                |
| Table 27: County Court Caseload FY 2014 to FY 2023                                                    |
| Table 27 Chart: County Court New Case Filings FY 2014 through FY 2023                                 |
| Table 28: County Court Filings, Terminations and Percent Change by Judicial District                  |
| Table 28 Chart: County Court New Case Filings by Judicial District FY 2022 Versus FY 2023             |
| Table 29: County Court Filings and Terminations by Case Class FY 2023                                 |
| Table 30: Court and Jury Trials for County Court FY 2023                                              |
| Table 30: Chart: Number of Court and Jury Trials Held in County Court FY 2023         139             |
| Table 31: County Court DUI/DWAI Filings by District FY 2014 to FY 2023                                |
| Table 31: Chart: DUI/DWAI New Filings FY 2014 to FY 2023                                              |
| Table 32: County Court Civil Filings by Case Type FY 2023142-144                                      |
| Table 33: County Court Misdemeanor Filings by Case Type FY 2023                                       |
| Table 33 Chart: County Court Misdemeanor Filings by Gender and Race FY 2023                           |
| Table 34: County Court Small Claims Filings by Case Type FY 2023                                      |
| Table 35: County Court Traffic Filings by Case Type FY 2023                                           |
| Table 35 Chart: County Court Traffic Filings Gender and Race FY 2023         164                      |