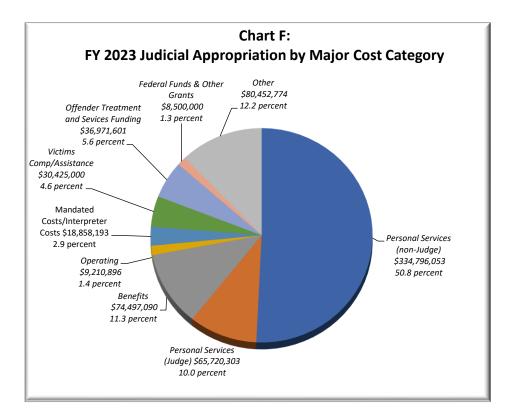

### VIII. Financial Information

| Budget/Financial Narrative                                    | 177     |
|---------------------------------------------------------------|---------|
| Chart D: FY 2023 Total State Appropriation                    | 178     |
| Chart E: FY 2023 Judicial Appropriation by Agency             | 178     |
| Chart F: FY 2023 Judicial Appropriation Major Cost Category   | 179     |
| Chart G: FY 2023 Judicial Appropriation Major Function        | 179     |
| Collections Narrative                                         | 180     |
| Table 41: Collections and Revenue                             | 181-182 |
| Chart H: Restitutions Collections                             | 183     |
| Chart I: Restitution Assessments and Totals Collected to Date | 184-193 |
| Chart J: Restitution Interest Collections                     | 194     |