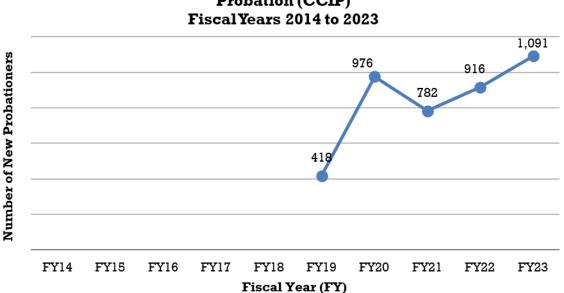

### **CC-Adult Intensive Supervision Probation (CCIP)**

| Narrative                                                                                    | 250 |
|----------------------------------------------------------------------------------------------|-----|
| Table 85: FY 2023 CC-Adult Intensive Supervision (CCIP) New Clients by Order Type            | 251 |
| Table 86: FY 2023 CC-Adult Intensive Supervision (CCIP) Successful/Unsuccessful Terminations | 252 |
| Table 87: FY 2023 CC-Adult Intensive Supervision (CCIP) Discharges                           | 253 |
| Table 88: FY 2023 CC-Adult Intensive Supervision (CCIP) Type of Revocation                   | 254 |