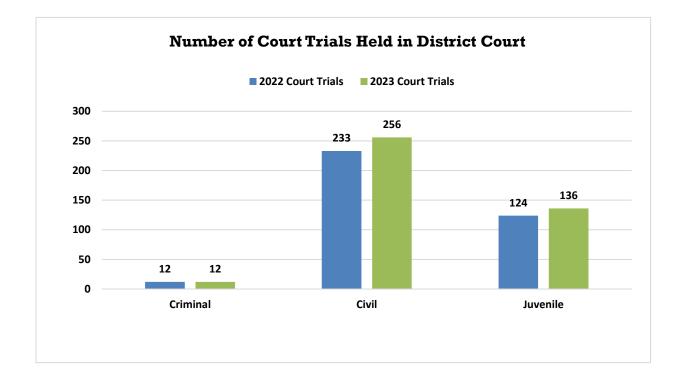

| 0      | 43      | 6       | 3       | 14     | 2        | 20      | 48       |
|          |                         |        |         |         |         |        |          |         |          |
| 22       | Dolores                 |        | 0       | 0       | 0       | 0      | 0        | 0       | 0        |
|          | Montezuma               | 0      | 2       | 4       | 1       | 1      | 1        | 5       | 4        |
|          | Total                   | 0      | 2       | 4       | 1       | 1      | 1        | 5       | 4        |
| State    | Total                   | 12     | 863     | 256     | 240     | 136    | 37       | 404     | 1,140    |

## Table 17 ChartNumber of Court and Jury Trials Held in District CourtComparison Fiscal Year 2022 and Fiscal Year 2023





|                   |                          | Breach of Contract | Breach of     | County Court<br>Counter Claim | Condemnation | Confirm<br>Arbitration Award | Conservation  |
|-------------------|--------------------------|--------------------|---------------|-------------------------------|--------------|------------------------------|---------------|
| Judicial District | Court Location           | · · ·              | Warranty (BW) | (CC)                          | (CD)         | (AW)                         | Easments (CE) |
|                   | Gilpin                   |                    | 0             | 0                             | 1            | 0                            | 0             |
| 1                 | Jefferson                |                    | 5