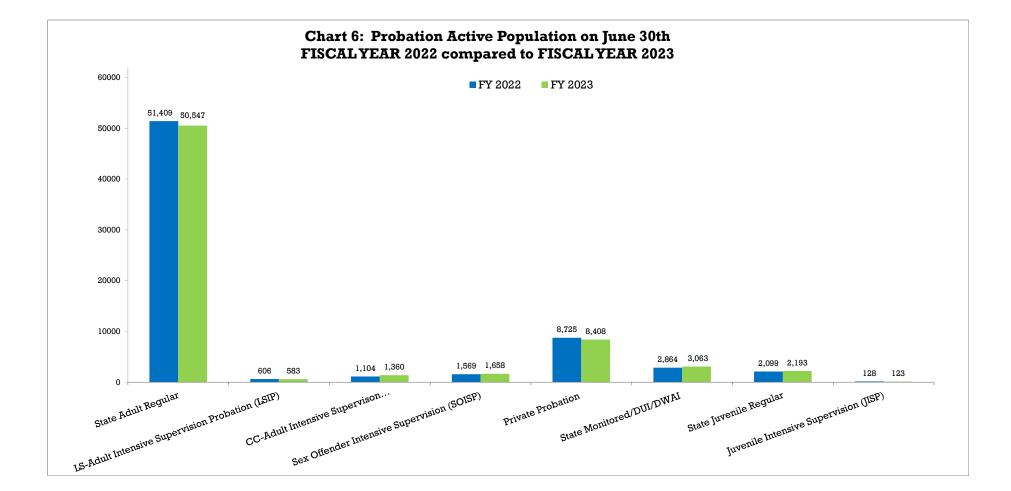

| Table 42: Grand Totals – Probation Adult Regular, Private, Juvenile Regular, Intensive Programs, |   |
|--------------------------------------------------------------------------------------------------|---|
| Monitoring and Investigations FY 2022 and FY 2023 197                                            | , |
| Chart 6: Probation Active Population on June 30 <sup>th</sup> FY 2022 compared to FY 2023        | } |
| Table 43: Colorado Adult Probation State Regular and Private Combined Successful/Unsuccessful    |   |
| Terminations FY 2023 199                                                                         | ) |