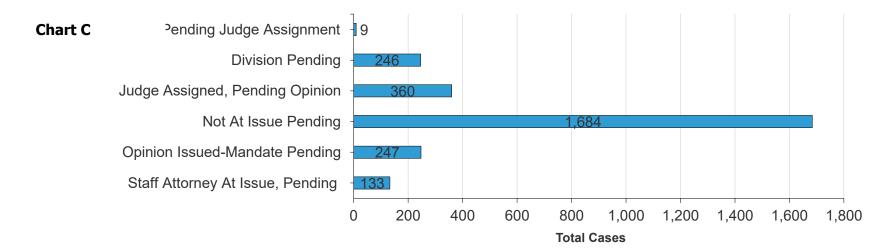

## Table 10 and Chart C:Colorado Court of Appeals Total Pending Cases

Table 10:

| Total Cases                     | Division Assigned-<br>Pending Judge<br>Assignment | Pending | Judge Assigned,<br>Pending<br>Opinion | Not At Issue<br>Pending | Opinion<br>Issued-<br>Mandate<br>Pending | Staff<br>Attorney At<br>Issue,<br>Pending | Total |
|---------------------------------|---------------------------------------------------|---------|---------------------------------------|-------------------------|------------------------------------------|-------------------------------------------|-------|
| Civil - Agency                  |                                                   |         | 2                                     | 12                      |                                          |                                           | 14    |
| Civil - Domestic Relations      |                                                   | 9       | 19                                    | 123                     | 19                                       | 35                                        | 205   |
| Civil - Other                   |                                                   | 79      | 89                                    | 304                     | 66                                       | 3                                         | 541   |
| Criminal - Direct Appeal        |                                                   | 89      | 107                                   | 654                     | 54                                       | 9                                         | 913   |
| Criminal - Other                | 2                                                 | 23      | 25                                    | 182                     | 19                                       | 15                                        | 266   |
| Criminal - Rule 35 Appeal       | 4                                                 | 36      | 51                                    | 272                     | 41                                       | 21                                        | 425   |
| ICAO Unemployment               | 1                                                 |         | 4                                     | 11                      | 10                                       | 11                                        | 37    |
| ICAO Workers Compensation       |                                                   | 1       | 3                                     | 3                       | 3                                        | 4                                         | 14    |
| Juvenile - Delinquent           |                                                   | 1       | 3                                     | 18                      | 1                                        |                                           | 23    |
| Juvenile - Dependency & Neglect | 2                                                 | 8       | 55                                    | 94                      | 31                                       | 30                                        | 220   |
| Juvenile - Other                |                                                   |         | 2                                     | 11                      | 3                                        | 5                                         | 21    |
| Total                           | 9                                                 | 246     | 360                                   | 1,684                   | 247                                      | 133                                       | 2,679 |