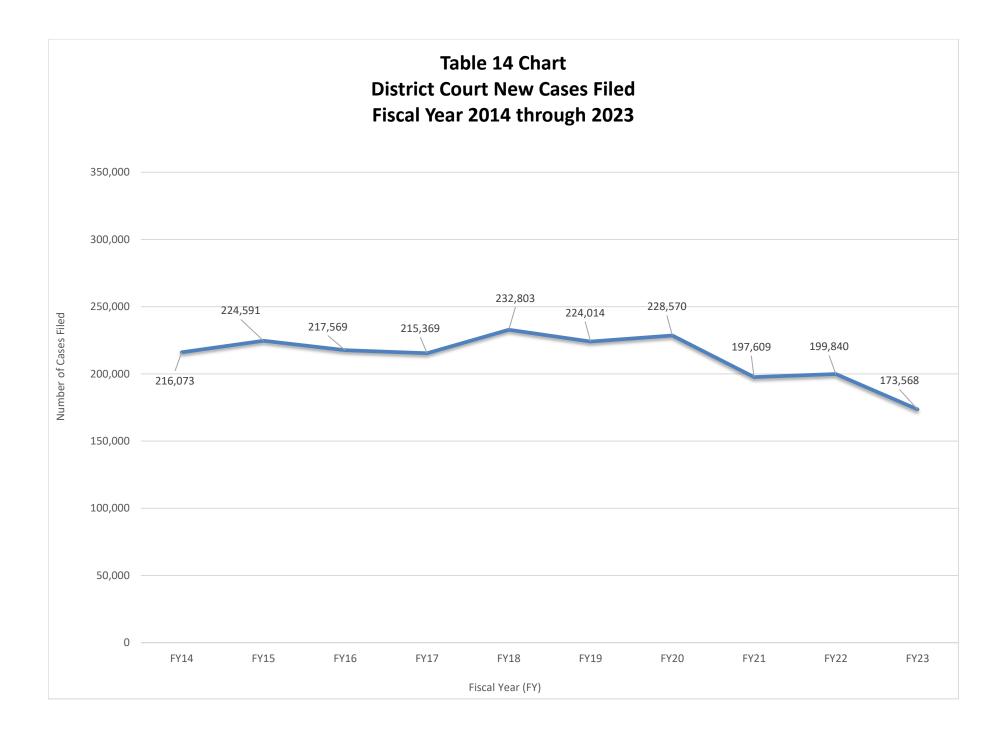

#### Chart 1 and Chart 2: District Case Filings Proportion of Cases by Class - Ten Year Comparison Fiscal Year 2014 and Fiscal Year 2023

Fiscal Year 2023 Total Number of Filings: 173,568