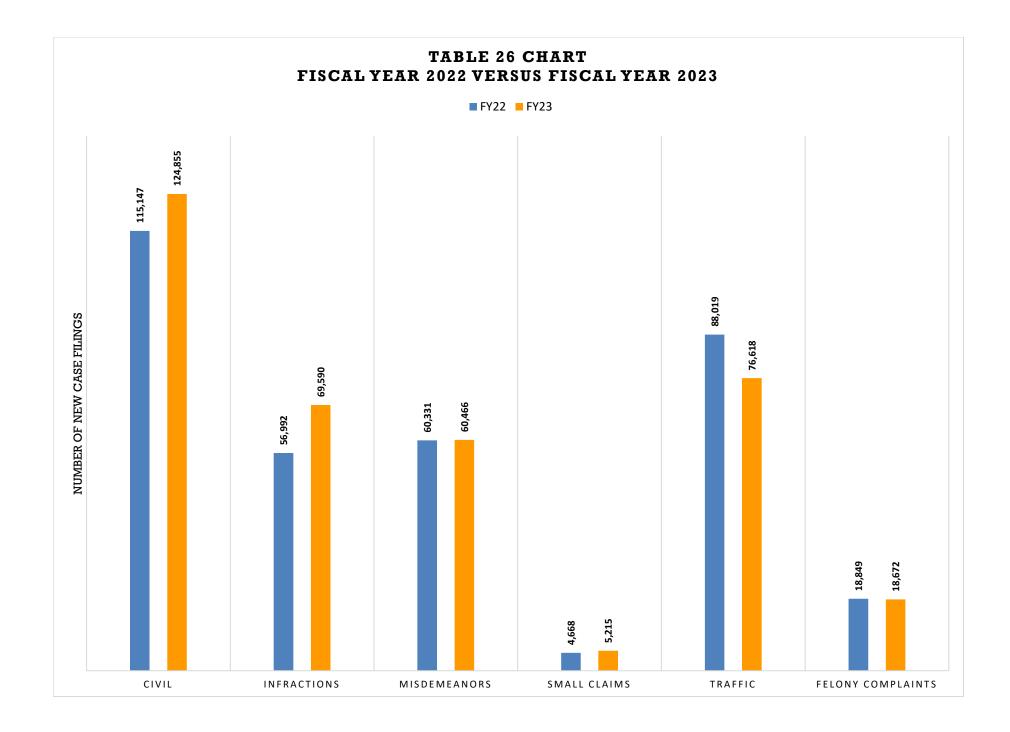

### District Court Filings, Terminations, and Percent Change Fiscal Year 2022 and Fiscal Year 2023

| Filings            | s Compared to | Previous Year |         |
|--------------------|---------------|---------------|---------|
|                    |               |               | Percent |
| Case Class         | FY22          | FY23          | Change  |
| Civil*             | 84,146        | 60,577        | -28.01% |
| Criminal           | 42,955        | 40,252        | -6.29%  |
| Domestic Relations | 31,168        | 30,991        | -0.57%  |
| Juvenile           | 15,704        | 16,193        | 3.11%   |
| Mental Health      | 7,120         | 7,459         | 4.76%   |
| Probate            | 18,747        | 18,096        | -3.47%  |
| Total              | 199,840       | 173,568       | -13.15% |