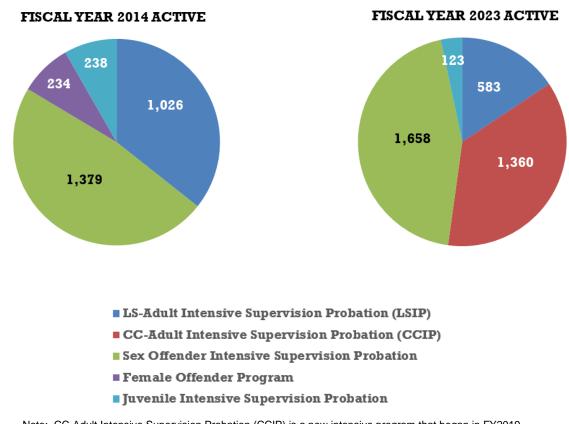

### IX. Colorado Probation

| List of Chief Probation Officers                                                    | 95 |
|-------------------------------------------------------------------------------------|----|
| Probation Overview Narrative 1                                                      | 96 |
| Chart 5: Probation Active Population on June 30 <sup>th</sup> , Ten Year Comparison | 96 |

#### Intensive Probation Programs:

| Narrative                                                                                  | 244 |
|--------------------------------------------------------------------------------------------|-----|
| Chart 15: Probation intensive Programs Active Population as of June 30-Ten Year Comparison | 244 |