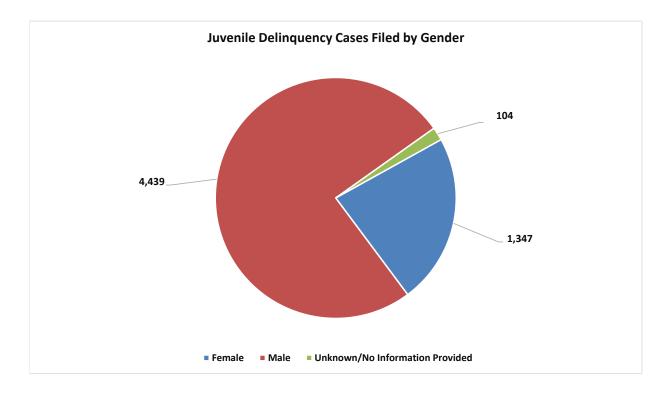

| 0                 | 6             | 4                | 0                            | 0                             | 3              | 97           |
|                      | Total                             | 1               | 0               | 4                       | 0                 | 6             | 4                | 0                            | 0                             | 3              | 105          |
| Perc                 | State Total<br>ent of State Total | 261<br>4%       | 3<br>0.05%      | 348<br>6%               | 21<br>0.36%       | 703<br>12%    | 185<br>3%        | 13<br>0.22%                  | 9<br>0.15%                    | 432<br>7%      | 5,89<br>100% |

#### **Chart 23: Juvenile Delinquency New Cases Filed by Gender and Race\* Fiscal Year 2023**





\*These numbers may not match the final case class total numbers as case demographic information may be updated after the case class total numbers are finalized.

\*\*Demographic information is received through electronic transfer or paper filings from Law Enforcement and/or the District Attorney. Judicial's case management system currently blends race and ethnicity fields.

| Judicial District | Court Location               |             | Emergency<br>Commitment<br>(EM) | Evaluation<br>(EV) | Imposition of<br>Legal Disability<br>(LD) | Involuntary<br>Medication<br>(ID) | Involuntary<br>Medication<br>Procedure<br>(IP) |
|-------------------|------------------------------|-------------|---------------------------------|--------------------|-------------------------------------------|--