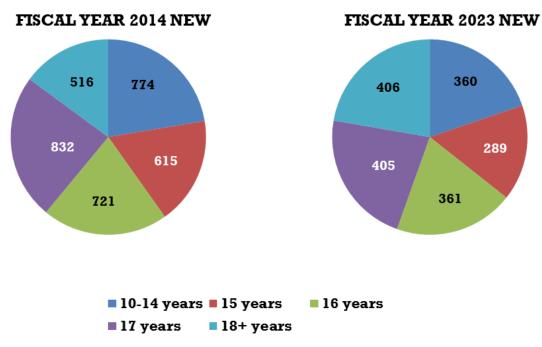

rvices publishes standards for probation supervision. Within the limits of statute and these state standards, each district is free to develop and structure programs that address the needs of the local court and the community. In all districts, juveniles are assessed for risk and need factors. Based on these assessments, juveniles are supervised accordingly and referred for treatment and other relevant services.

In Fiscal Year 2023, 1,822 juveniles were sentenced to probation and on June 30, 2023, there were 2,193 juveniles on supervision. In FY 2023, 77% of juveniles completed regular probation successfully. An additional 52 juveniles were sentenced to Juvenile Intensive Supervision Probation (JISP) in FY 2023.



New Juvenile Probationers Fiscal Years 2014 to 2023



"other" category.



**Chart 13: New Juvenile Probationers by Age Ten Year Comparison** 

18+ years: Youth in this category committed their crime while still under the age of 18 but were new to probation after they turned 18.



#### Chart 14: New Juvenile Probationers by Race/Ethnicity Ten Year Comparison

Race/Ethnicity: Demographic information is received through electronic transfer or paper filings from Law Enforcement and/or the District Attorney. Judicial's case management system currently blends race and ethnicity fields.

Other

Native American

#### Table 68: Colorado State Juvenile Regular Probation Investigations Fiscal Year 2023

| TYPE:    | Sex Off<br>Investig |     | Pre- Ser<br>Investig |     | Updated<br>Sente<br>Investig | nce | Intake Eva | luations | Inters<br>Investiga<br>Color | tions t