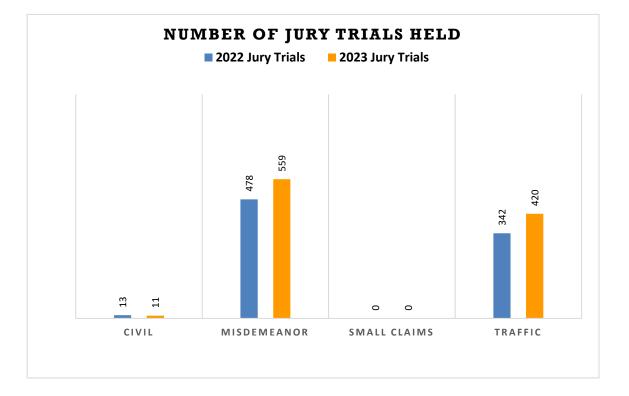

### IV. County Court

| List of County Court Judges                                                                           |
|-------------------------------------------------------------------------------------------------------|
| County Court Narrative                                                                                |
| Chart 3 and 4: County Court Filings- Proportion of Cases by Class, Ten Year Comparison FY 2014 and FY |
| 2023                                                                                                  |
| Table 26: County Court Filings, Terminations and Percent Change for FY 2022 and FY 2023127            |
| Table 26 Chart: FY 2022 Versus FY 2023                                                                |
| Table 27: County Court Caseload FY 2014 to FY 2023                                                    |
| Table 27 Chart: County Court New Case Filings FY 2014 through FY 2023                                 |
| Table 28: County Court Filings, Terminations and Percent Change by Judicial District                  |
| Table 28 Chart: County Court New Case Filings by Judicial District FY 2022 Versus FY 2023             |
| Table 29: County Court Filings and Terminations by Case Class FY 2023                                 |
| Table 30: Court and Jury Trials for County Court FY 2023                                              |
| Table 30: Chart: Number of Court and Jury Trials Held in County Court FY 2023         139             |
| Table 31: County Court DUI/DWAI Filings by District FY 2014 to FY 2023                                |
| Table 31: Chart: DUI/DWAI New Filings FY 2014 to FY 2023                                              |
| Table 32: County Court Civil Filings by Case Type FY 2023142-144                                      |
| Table 33: County Court Misdemeanor Filings by Case Type FY 2023                                       |
| Table 33 Chart: County Court Misdemeanor Filings by Gender and Race FY 2023                           |
| Table 34: County Court Small Claims Filings by Case Type FY 2023                                      |
| Table 35: County Court Traffic Filings by Case Type FY 2023                                           |
| Table 35 Chart: County Court Traffic Filings Gender and Race FY 2023         164                      |