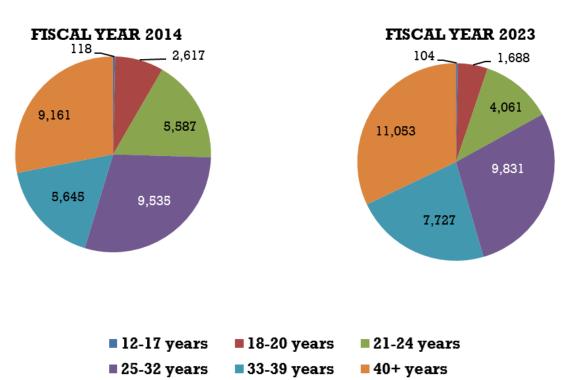

### Adult State Regular Probation

| Narrative 200                                                                                        |
|------------------------------------------------------------------------------------------------------|
| Chart 7: New Adult Probationers by Gender-Ten Year Comparison 201                                    |
| Chart 8: New Adult Probationers by Offense Type-Ten Year Comparison 201                              |
| Chart 9: New Adult Probationers by Age-Ten Year Comparison 202                                       |
| Chart 10: New Adult Probationers by Ethnicity-Ten Year Comparison 202                                |
| Table 44: Adult Regular Probation: FY 2023 Investigations:                                           |
| Table 45: Adult Regular Probation: FY 2023 New Clients by Offense Type         204                   |
| Table 46: Adult Regular Probation: FY 2023 New Clients by Court of Origin                            |
| Table 47: Adult Regular Probation: FY 2023 New Clients by Supervision Type                           |
| Table 48: Adult Regular Probation: FY 2023 New Clients by Gender         207                         |
| Table 49: Adult Regular Probation: FY 2023 New Clients by Age         208                            |
| Table 50: Adult Regular Probation: FY 2023 New Clients by Ethnic Group                               |
| Table 51: Adult Regular Probation: FY 2023 Successful/Unsuccessful Terminations         210          |
| Table 52: Adult Regular Probation: FY 2023 All Probation Supervision Closure Types         211       |
| Table 53: Adult Regular Probation: FY 2023 Type of Revocation                                        |
| Table 54: Adult Regular Probation: FY 2023 Length of Stay         213                                |
| Table 55: Adult Regular Probation: FY 2023 State Adult and Private Adult Probation Active Clients on |
| June 30, 2023                                                                                        |
| Table 56: Adult Regular Probation: FY 2023 Active Client Risk Levels on June 30, 2023         215    |
| Table 57: Adult Regular Probation: FY 2023 Regular Adult, Domestic Violence and Sex Offender Client  |
| Risk Levels on June 30, 2023 216                                                                     |
| Table 58: Adult Regular Probation: FY 2023 Problem Solving Court, Mental Health and Economic Crime   |
| Caseloads Client Risk Levels on June 30, 2023                                                        |