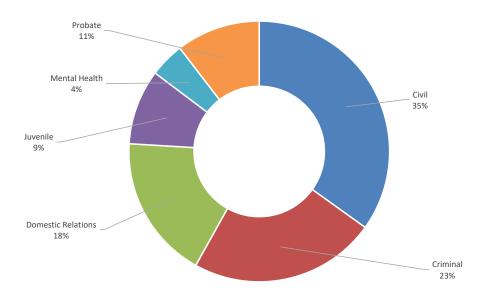

#### Chart 1 and Chart 2: District Case Filings Proportion of Cases by Class - Ten Year Comparison Fiscal Year 2014 and Fiscal Year 2023

Fiscal Year 2023 Total Number of Filings: 173,568