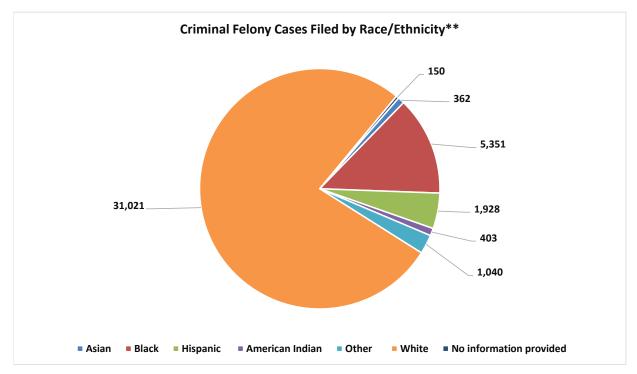

| 5                   | 12                                   | 1,202  | 1,030           | 1,627                   | 0                    | 1                                           | 73                | 7,366         | 812              | 257                          | 89                            | 1,014          | 40,252 |
| Per                  | cent of State Total | 0.01%               | 0.03%                                | 2.99%  | 3%              | 4%                      | 0.00%                | 0%                                          | 0.18%             | 18%           | 2%               | 0.64%                        | 0.22%                         | 3%             | 100%   |

### Chart 19: Criminal Felony New Cases Filed by Gender and Race\* Fiscal Year 2023





\*These numbers may not match the final case class total numbers as case demographic information may be updated after the case class total numbers are finalized.

\*\*Demographic information is received through electronic transfer or paper filings from Law Enforcement and/or the District Attorney. Judicial's case management system currently blends race and ethnicity fields. 71

# Table 20:DUI-Felony Filings by DistrictFiscal Year 2016 Through Fiscal Year 2023

| Judicial District | FY16  | FY17  | FY18  | FY19  | FY20  | FY21  | FY22  | FY23  | Totals |
|-------------------|-------|-------|-------|-------|-------|-------|-------|-------|--------|
| 1                 | 111   | 137   | 176   | 153   | 104   | 109   | 98    | 100   | 988    |
| 2                 | 88    | 90    | 60    | 62