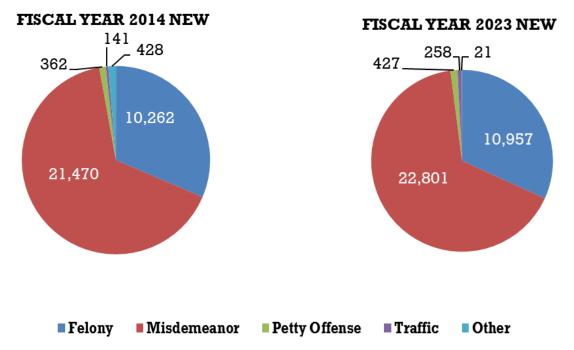

### Adult State Regular Probation

| Narrative 200                                                                                        |
|------------------------------------------------------------------------------------------------------|
| Chart 7: New Adult Probationers by Gender-Ten Year Comparison 201                                    |
| Chart 8: New Adult Probationers by Offense Type-Ten Year Comparison 201                              |
| Chart 9: New Adult Probationers by Age-Ten Year Comparison 202                                       |
| Chart 10: New Adult Probationers by Ethnicity-Ten Year Comparison 202                                |
| Table 44: Adult Regular Probation: FY 2023 Investigations:                                           |
| Table 45: Adult Regular Probation: FY 2023 New Clients by Offense Type         204                   |
| Table 46: Adult Regular Probation: FY 2023 New Clients by Court of Origin                            |
| Table 47: Adult Regular Probation: FY 2023 New Clients by Supervision Type                           |
| Table 48: Adult Regular Probation: FY 2023 New Clients by Gender         207                         |
| Table 49: Adult Regular Probation: FY 2023 New Clients by Age         208                            |
| Table 50: Adult Regular Probation: FY 2023 New Clients by Ethnic Group                               |
| Table 51: Adult Regular Probation: FY 2023 Successful/Unsuccessful Terminations         210          |
| Table 52: Adult Regular Probation: FY 2023 All Probation Supervision Closure Types         211       |
| Table 53: Adult Regular Probation: FY 2023 Type of Revocation                                        |
| Table 54: Adult Regular Probation: FY 2023 Length of Stay         213                                |
| Table 55: Adult Regular Probation: FY 2023 State Adult and Private Adult Probation Active Clients on |
| June 30, 2023                                                                                        |
| Table 56: Adult Regular Probation: FY 2023 Active Client Risk Levels on June 30, 2023         215    |
| Table 57: Adult Regular Probation: FY 2023 Regular Adult, Domestic Violence and Sex Offender Client  |
| Risk Levels on June 30, 2023 216                                                                     |
| Table 58: Adult Regular Probation: FY 2023 Problem Solving Court, Mental Health and Economic Crime   |
| Caseloads Client Risk Levels on June 30, 2023                                                        |