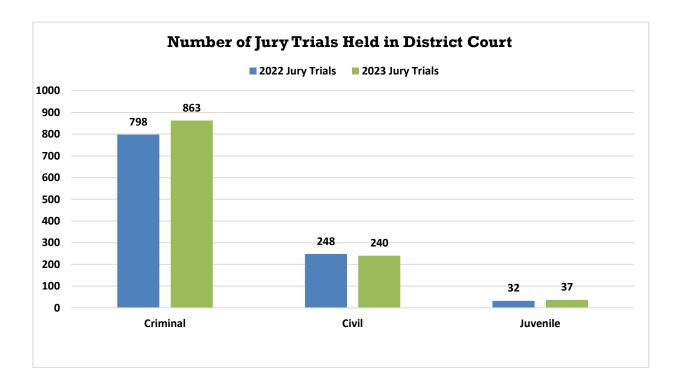

0      | 43      | 6       | 3       | 14     | 2        | 20      | 48       |
|          |                         |        |         |         |         |        |          |         |          |
| 22       | Dolores                 |        | 0       | 0       | 0       | 0      | 0        | 0       | 0        |
|          | Montezuma               | 0      | 2       | 4       | 1       | 1      | 1        | 5       | 4        |
|          | Total                   | 0      | 2       | 4       | 1       | 1      | 1        | 5       | 4        |
| State    | Total                   | 12     | 863     | 256     | 240     | 136    | 37       | 404     | 1,140    |

## Table 17 ChartNumber of Court and Jury Trials Held in District CourtComparison Fiscal Year 2022 and Fiscal Year 2023





|                   |                          | Breach of Contract | Breach of     | County Court<br>Counter Claim | Condemnation | Confirm<br>Arbitration Award | Conservation  |
|-------------------|--------------------------|--------------------|---------------|-------------------------------|--------------|------------------------------|---------------|
| Judicial District | Court Location           | · · ·              | Warranty (BW) | (CC)                          | (CD)         | (AW)                         | Easments (CE) |
|                   | Gilpin                   |                    | 0             | 0                             | 1            | 0                            | 0             |
| 1                 | Jefferson                |                    | 5