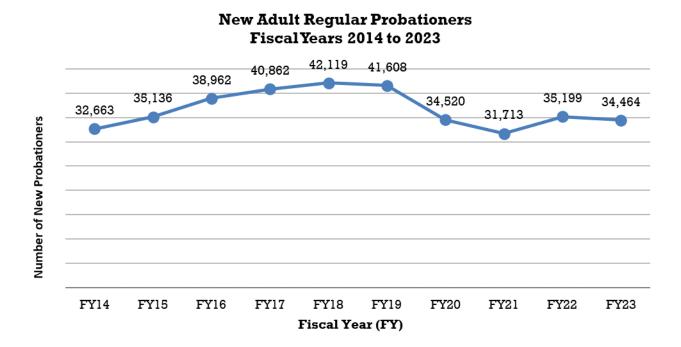

tion locations throughout the state providing services to the courts, victims, and probation clients. The Division of Probation Services publishes standards for probation supervision. Within the limits of statute and state standards, each district is free to develop and structure programs that address the needs of the local court and the community. In all districts, probationers are assessed for risk and need factors. Based on these assessments, probationers are supervised accordingly and referred for treatment and other relevant services during their period of supervision.

In FY 2023, there were 34,464 adults sentenced to probation and on June 30, 2023, there were 50,547 adult probationers on regular supervision. In FY 2023, 62% of adults completed regular state probation successfully.







Male Female Unknown





Other: Offenses coded without a law class. Programming enhancements completed in FY 2016 have increased the ability to capture offense class types which significantly reduced the number of cases in the "other" category.



#### Chart 9: New Adult Probationers by Age Ten Year Comparison





Race/Ethnicity: Demographic information is received through electronic transfer or paper filings from Law Enforcement and/or the District Attorney. Judicial's case management system currently blends race and ethnicity fields.

## Table 44: Colorado State Adult Regular Probation Investigations Fiscal Year 2023

| TYPE:                                  | Sex Off |     | Pre-Sen<br>Investig |     | DUI/D<br>Evaluat |      | Updated<br>Senter<br>Investiga | nce | Intake Eva |