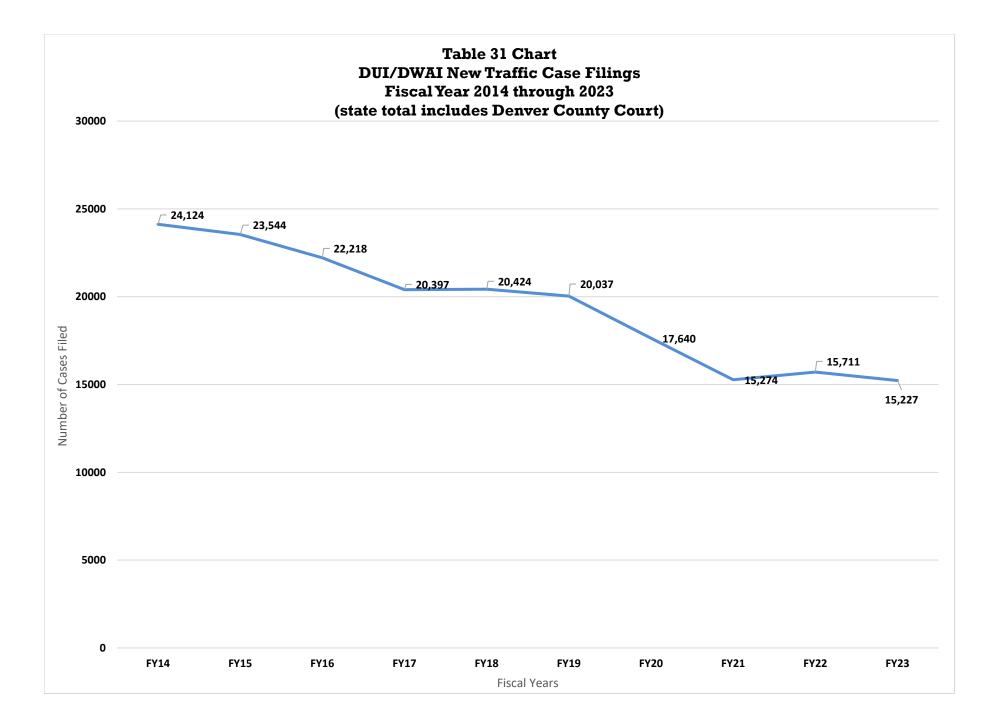

### IV. County Court

| List of County Court Judges                                                                           |
|-------------------------------------------------------------------------------------------------------|
| County Court Narrative                                                                                |
| Chart 3 and 4: County Court Filings- Proportion of Cases by Class, Ten Year Comparison FY 2014 and FY |
| 2023                                                                                                  |
| Table 26: County Court Filings, Terminations and Percent Change for FY 2022 and FY 2023127            |
| Table 26 Chart: FY 2022 Versus FY 2023                                                                |
| Table 27: County Court Caseload FY 2014 to FY 2023                                                    |
| Table 27 Chart: County Court New Case Filings FY 2014 through FY 2023                                 |
| Table 28: County Court Filings, Terminations and Percent Change by Judicial District                  |
| Table 28 Chart: County Court New Case Filings by Judicial District FY 2022 Versus FY 2023             |
| Table 29: County Court Filings and Terminations by Case Class FY 2023                                 |
| Table 30: Court and Jury Trials for County Court FY 2023                                              |
| Table 30: Chart: Number of Court and Jury Trials Held in County Court FY 2023         139             |
| Table 31: County Court DUI/DWAI Filings by District FY 2014 to FY 2023                                |
| Table 31: Chart: DUI/DWAI New Filings FY 2014 to FY 2023                                              |
| Table 32: County Court Civil Filings by Case Type FY 2023142-144                                      |
| Table 33: County Court Misdemeanor Filings by Case Type FY 2023                                       |
| Table 33 Chart: County Court Misdemeanor Filings by Gender and Race FY 2023                           |
| Table 34: County Court Small Claims Filings by Case Type FY 2023                                      |
| Table 35: County Court Traffic Filings by Case Type FY 2023                                           |
| Table 35 Chart: County Court Traffic Filings Gender and Race FY 2023         164                      |