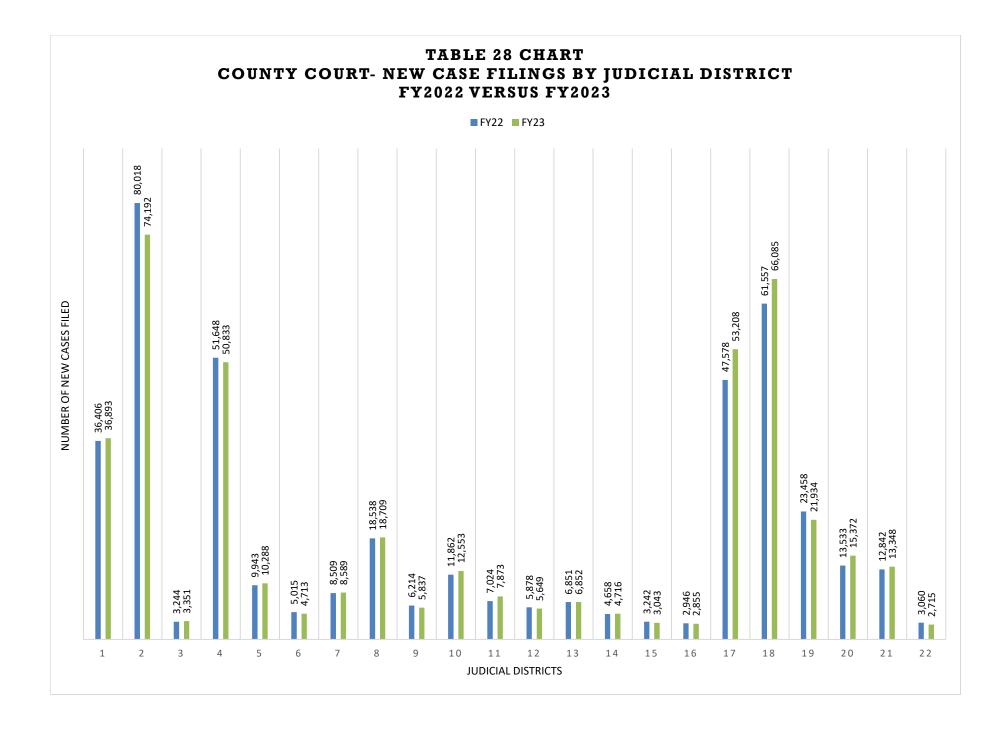

### IV. County Court

| List of County Court Judges                                                                           |
|-------------------------------------------------------------------------------------------------------|
| County Court Narrative                                                                                |
| Chart 3 and 4: County Court Filings- Proportion of Cases by Class, Ten Year Comparison FY 2014 and FY |
| 2023                                                                                                  |
| Table 26: County Court Filings, Terminations and Percent Change for FY 2022 and FY 2023127            |
| Table 26 Chart: FY 2022 Versus FY 2023                                                                |
| Table 27: County Court Caseload FY 2014 to FY 2023                                                    |
| Table 27 Chart: County Court New Case Filings FY 2014 through FY 2023                                 |
| Table 28: County Court Filings, Terminations and Percent Change by Judicial District                  |
| Table 28 Chart: County Court New Case Filings by Judicial District FY 2022 Versus FY 2023             |
| Table 29: County Court Filings and Terminations by Case Class FY 2023                                 |
| Table 30: Court and Jury Trials for County Court FY 2023                                              |
| Table 30: Chart: Number of Court and Jury Trials Held in County Court FY 2023         139             |
| Table 31: County Court DUI/DWAI Filings by District FY 2014 to FY 2023                                |
| Table 31: Chart: DUI/DWAI New Filings FY 2014 to FY 2023                                              |
| Table 32: County Court Civil Filings by Case Type FY 2023142-144                                      |
| Table 33: County Court Misdemeanor Filings by Case Type FY 2023                                       |
| Table 33 Chart: County Court Misdemeanor Filings by Gender and Race FY 2023                           |
| Table 34: County Court Small Claims Filings by Case Type FY 2023                                      |
| Table 35: County Court Traffic Filings by Case Type FY 2023                                           |
| Table 35 Chart: County Court Traffic Filings Gender and Race FY 2023         164                      |