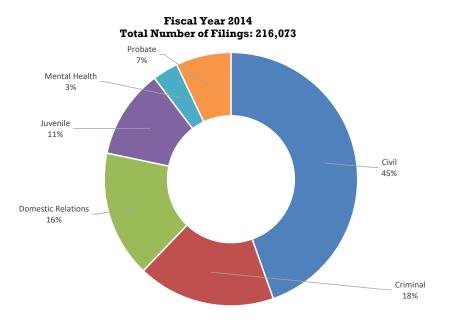

#### Chart 1 and Chart 2: District Case Filings Proportion of Cases by Class - Ten Year Comparison Fiscal Year 2014 and Fiscal Year 2023

Fiscal Year 2023 Total Number of Filings: 173,568