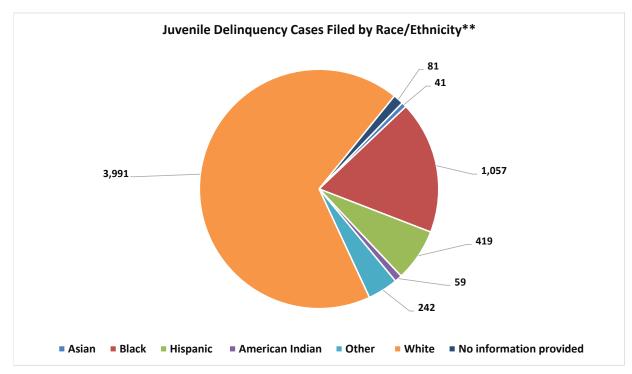

| 0                 | 6             | 4                | 0                            | 0                             | 3              | 97           |
|                      | Total                             | 1               | 0               | 4                       | 0                 | 6             | 4                | 0                            | 0                             | 3              | 105          |
| Perc                 | State Total<br>ent of State Total | 261<br>4%       | 3<br>0.05%      | 348<br>6%               | 21<br>0.36%       | 703<br>12%    | 185<br>3%        | 13<br>0.22%                  | 9<br>0.15%                    | 432<br>7%      | 5,89<br>100% |

#### **Chart 23: Juvenile Delinquency New Cases Filed by Gender and Race\* Fiscal Year 2023**





\*These numbers may not match the final case class total numbers as case demographic information may be updated after the case class total numbers are finalized.

\*\*Demographic information is received through electronic transfer or paper filings from Law Enforcement and/or the District Attorney. Judicial's case management system currently blends race and ethnicity fields.

| Judicial District | Court Location               |             | Emergency<br>Commitment<br>(EM) | Evaluation<br>(EV) | Imposition of<br>Legal Disability<br>(LD) | Involuntary<br>Medication<br>(ID) | Involuntary<br>Medication<br>Procedure<br>(IP) |
|-------------------|------------------------------|-------------|---------------------------------|--------------------|-------------------------------------------|----