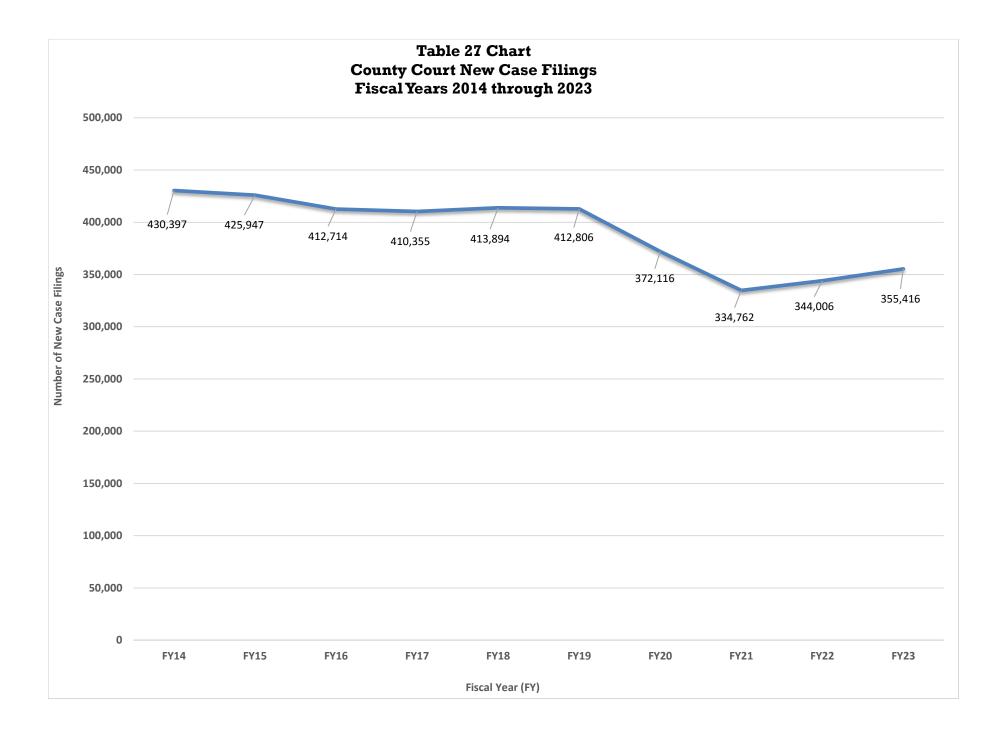

### IV. County Court

| List of County Court Judges                                                                           |
|-------------------------------------------------------------------------------------------------------|
| County Court Narrative                                                                                |
| Chart 3 and 4: County Court Filings- Proportion of Cases by Class, Ten Year Comparison FY 2014 and FY |
| 2023                                                                                                  |
| Table 26: County Court Filings, Terminations and Percent Change for FY 2022 and FY 2023127            |
| Table 26 Chart: FY 2022 Versus FY 2023                                                                |
| Table 27: County Court Caseload FY 2014 to FY 2023                                                    |
| Table 27 Chart: County Court New Case Filings FY 2014 through FY 2023                                 |
| Table 28: County Court Filings, Terminations and Percent Change by Judicial District                  |
| Table 28 Chart: County Court New Case Filings by Judicial District FY 2022 Versus FY 2023             |
| Table 29: County Court Filings and Terminations by Case Class FY 2023                                 |
| Table 30: Court and Jury Trials for County Court FY 2023                                              |
| Table 30: Chart: Number of Court and Jury Trials Held in County Court FY 2023         139             |
| Table 31: County Court DUI/DWAI Filings by District FY 2014 to FY 2023                                |
| Table 31: Chart: DUI/DWAI New Filings FY 2014 to FY 2023                                              |
| Table 32: County Court Civil Filings by Case Type FY 2023142-144                                      |
| Table 33: County Court Misdemeanor Filings by Case Type FY 2023                                       |
| Table 33 Chart: County Court Misdemeanor Filings by Gender and Race FY 2023                           |
| Table 34: County Court Small Claims Filings by Case Type FY 2023                                      |
| Table 35: County Court Traffic Filings by Case Type FY 2023                                           |
| Table 35 Chart: County Court Traffic Filings Gender and Race FY 2023         164                      |