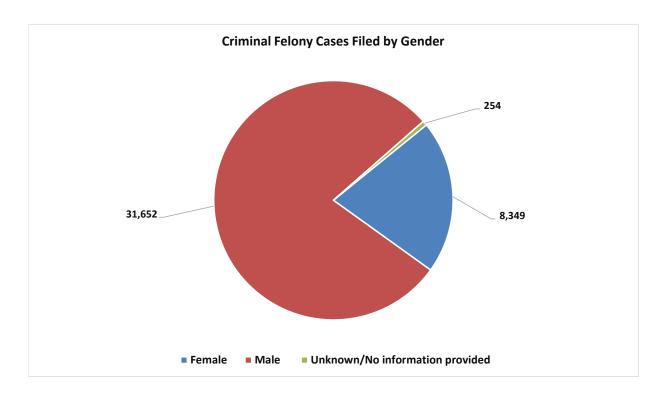

al         | 5                   | 12                                   | 1,202  | 1,030           | 1,627                   | 0                    | 1                                           | 73                | 7,366         | 812              | 257                          | 89                            | 1,014          | 40,252 |
| Per                  | cent of State Total | 0.01%               | 0.03%                                | 2.99%  | 3%              | 4%                      | 0.00%                | 0%                                          | 0.18%             | 18%           | 2%               | 0.64%                        | 0.22%                         | 3%             | 100%   |

### Chart 19: Criminal Felony New Cases Filed by Gender and Race\* Fiscal Year 2023





\*These numbers may not match the final case class total numbers as case demographic information may be updated after the case class total numbers are finalized.

\*\*Demographic information is received through electronic transfer or paper filings from Law Enforcement and/or the District Attorney. Judicial's case management system currently blends race and ethnicity fields. 71

# Table 20:DUI-Felony Filings by DistrictFiscal Year 2016 Through Fiscal Year 2023

| Judicial District | FY16  | FY17  | FY18  | FY19  | FY20  | FY21  | FY22  | FY23  | Totals |
|-------------------|-------|-------|-------|-------|-------|-------|-------|-------|--------|
| 1                 | 111   | 137   | 176   | 153   | 104   | 109   | 98    | 100   | 988    |
| 2                 | 88    | 90    | 60    |