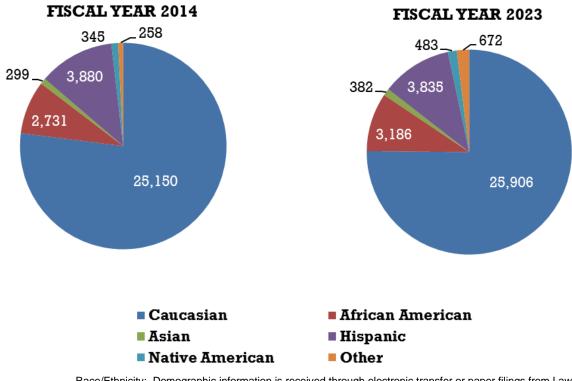

### IX. Colorado Probation

| List of Chief Probation Officers                                                    | 95 |
|-------------------------------------------------------------------------------------|----|
| Probation Overview Narrative 1                                                      | 96 |
| Chart 5: Probation Active Population on June 30 <sup>th</sup> , Ten Year Comparison | 96 |