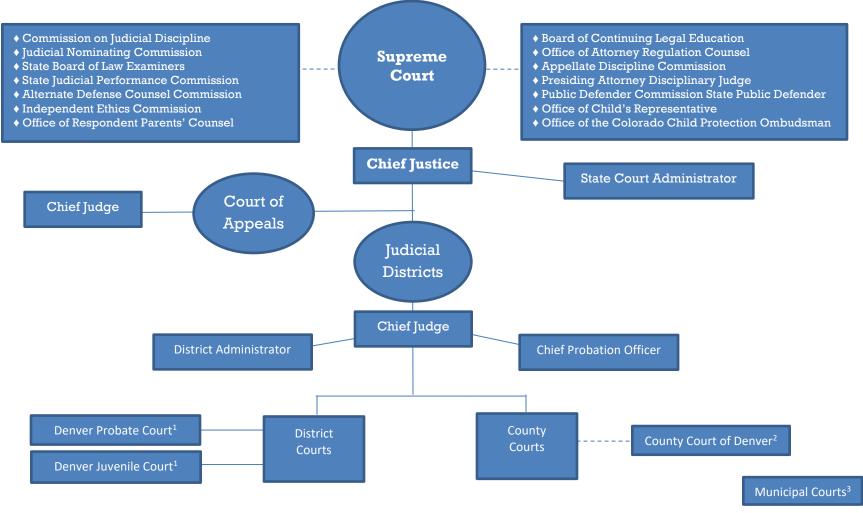

## **Organization Chart of the Judicial Branch**

The Colorado court system consists of the Supreme Court, an intermediate Court of Appeals, district courts and county courts. Each county has both a district court and a county court. Special probate and juvenile courts created by the Colorado Constitution exist in the City and County of Denver. Colorado statutes also authorize locally funded municipal courts with jurisdiction limited to municipal ordinance violations.