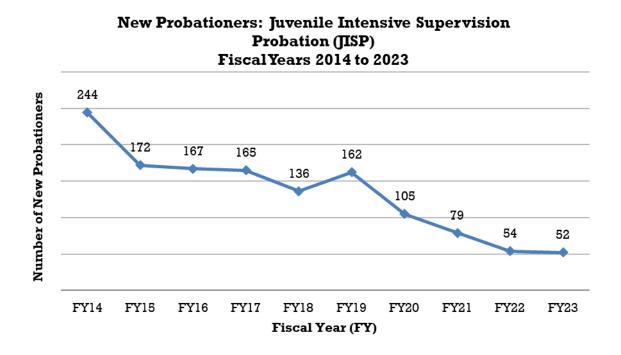

### **Juvenile Intensive Supervision Probation (JISP):**

| Narrative                                                                                    | 260 |
|----------------------------------------------------------------------------------------------|-----|
| Table 93: FY 2023 Juvenile Intensive Supervision (JISP) New Clients by Order Type            | 261 |
| Table 94: FY 2023 Juvenile Intensive Supervision (JISP) Successful/Unsuccessful Terminations | 262 |
| Table 95: FY 2023 Juvenile Intensive Supervision (JISP) Discharges                           | 263 |
| Table 96: FY 2023 Juvenile Intensive Supervision (JISP) Type of Revocation                   | 264 |