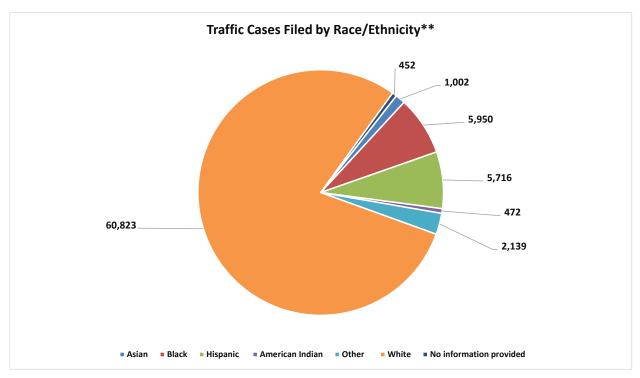

571    |
|                      | State Total            | 3,503                                                                    | 13,872                                    | 304                                             | 1,491                                   | 57,444                   | 4                                                       | 76,618 |
|                      | Percent of State Total | 5%                                                                       | 18%                                       | 0%                                              | 2%                                      | 75%                      | 0.01%                                                   | 100%   |

### Chart 35: Traffic New Cases Filed by Gender and Race\* Fiscal Year 2023





\*These numbers may not match the final case class total as case demographic information may be upated after the case class totals are finalized.

\*Demographic information is received through electronic transfer or paper filings from Law Enforcement and/or the District Attorney. Judicial's case management system currently blends race and ethnicity fields.

# Section V: Water Court

noto Credit: Keri Fitzpatrick

## Water Court Judges

Water Division One – Greeley South Platte River Basin Todd Taylor

Water Division Two – Pueblo Arkansas River Basin Gregory J. Styduhar

Water Division Three – Alamosa Rio Grande River Basin Michael A. Gonzales

Water Division Four – Montrose Gunnison River Basin J. Steven Patrick

Water Division Five – Glenwood Springs Colorado River Basin Christopher Sel