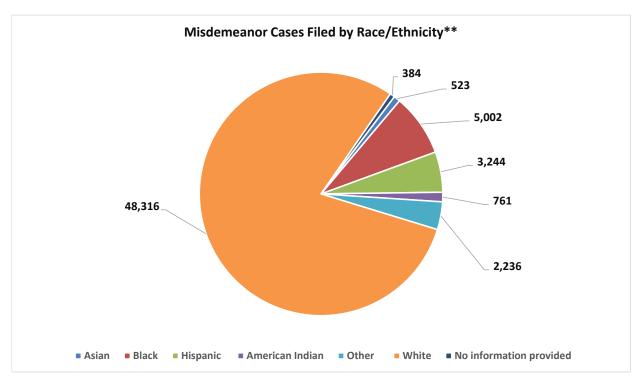

### IV. County Court

| List of County Court Judges                                                                           |
|-------------------------------------------------------------------------------------------------------|
| County Court Narrative                                                                                |
| Chart 3 and 4: County Court Filings- Proportion of Cases by Class, Ten Year Comparison FY 2014 and FY |
| 2023                                                                                                  |
| Table 26: County Court Filings, Terminations and Percent Change for FY 2022 and FY 2023127            |
| Table 26 Chart: FY 2022 Versus FY 2023                                                                |
| Table 27: County Court Caseload FY 2014 to FY 2023                                                    |
| Table 27 Chart: County Court New Case Filings FY 2014 through FY 2023                                 |
| Table 28: County Court Filings, Terminations and Percent Change by Judicial District                  |
| Table 28 Chart: County Court New Case Filings by Judicial District FY 2022 Versus FY 2023             |
| Table 29: County Court Filings and Terminations by Case Class FY 2023                                 |
| Table 30: Court and Jury Trials for County Court FY 2023                                              |
| Table 30: Chart: Number of Court and Jury Trials Held in County Court FY 2023         139             |
| Table 31: County Court DUI/DWAI Filings by District FY 2014 to FY 2023                                |
| Table 31: Chart: DUI/DWAI New Filings FY 2014 to FY 2023                                              |
| Table 32: County Court Civil Filings by Case Type FY 2023142-144                                      |
| Table 33: County Court Misdemeanor Filings by Case Type FY 2023                                       |
| Table 33 Chart: County Court Misdemeanor Filings by Gender and Race FY 2023                           |
| Table 34: County Court Small Claims Filings by Case Type FY 2023                                      |
| Table 35: County Court Traffic Filings by Case Type FY 2023                                           |
| Table 35 Chart: County Court Traffic Filings Gender and Race FY 2023         164                      |