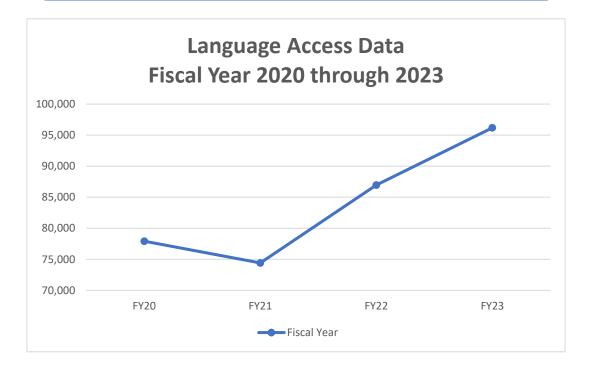

present only a fraction of interpreter services delivered.

In Fiscal Year 2023, there were 96,175 events requiring language access. Compared to Fiscal Year 2022, events requiring language access increased by 11.11 percent. The courts are continuing to address case backlog after reopening of courts due to COVID closures and restrictions. OLA continues to serve a more diversified party population with courts operating at pre-COVID capacity. This trend in increased language services is likely to continue while the number of available interpreters for in-person events has declined. To address this issue, OLA requested and received additional funding through a supplemental budget request which resulted in a \$10 hourly rate increase for contract interpreters.

# **Office of Language Access**



## Table 40:

## Number of Events Requiring Language Access by Language

| Judicial<br>District | Spanish | Mandarin | Vietnamese | Russian | Arabic | Chuukese | Somali | Amharic | Nepali | Burmese | Grand Total | Remaining<br>Events with<br>Interpreters | Count of<br>Language<br>Description |
|----------------------|---------|----------|------------|---------|--------|----------|--------|---------|--------|---------|-------------|------------------------------------------|-------------------------------------|
| 1                    | 3471    | 66       | 118        | 92      | 22     | 37       | 18     | 23      | 12     | 21      | 3880        | 438                                      | 4318                                |
| 2                    | 5595    | 69       | 110        |