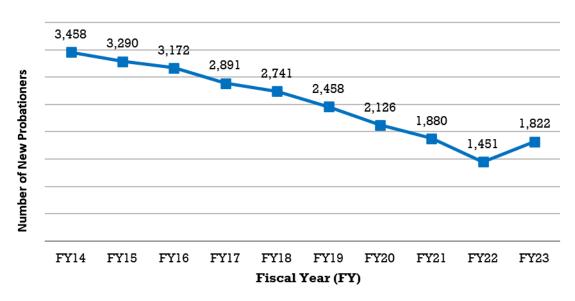

rs juvenile probation in 22 judicial districts. The Division of Probation Services publishes standards for probation supervision. Within the limits of statute and these state standards, each district is free to develop and structure programs that address the needs of the local court and the community. In all districts, juveniles are assessed for risk and need factors. Based on these assessments, juveniles are supervised accordingly and referred for treatment and other relevant services.

In Fiscal Year 2023, 1,822 juveniles were sentenced to probation and on June 30, 2023, there were 2,193 juveniles on supervision. In FY 2023, 77% of juveniles completed regular probation successfully. An additional 52 juveniles were sentenced to Juvenile Intensive Supervision Probation (JISP) in FY 2023.



New Juvenile Probationers Fiscal Years 2014 to 2023



"other" category.



**Chart 13: New Juvenile Probationers by Age Ten Year Comparison** 

18+ years: Youth in this category committed their crime while still under the age of 18 but were new to probation after they turned 18.



#### Chart 14: New Juvenile Probationers by Race/Ethnicity Ten Year Comparison

Race/Ethnicity: Demographic information is received through electronic transfer or paper filings from Law Enforcement and/or the District Attorney. Judicial's case management system currently blends race and ethnicity fields.

Other

Native American

#### Table 68: Colorado State Juvenile Regular Probation Investigations Fiscal Year 2023

| TYPE:    | Sex Off<br>Investig |     | Pre- Ser<br>Investig |     | Updated<br>Sente<br>Inv