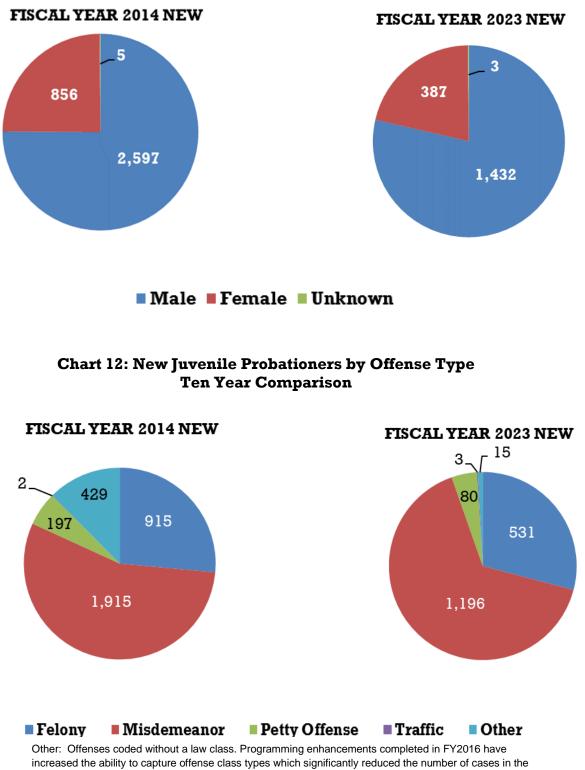

ision of Probation Services publishes standards for probation supervision. Within the limits of statute and these state standards, each district is free to develop and structure programs that address the needs of the local court and the community. In all districts, juveniles are assessed for risk and need factors. Based on these assessments, juveniles are supervised accordingly and referred for treatment and other relevant services.

In Fiscal Year 2023, 1,822 juveniles were sentenced to probation and on June 30, 2023, there were 2,193 juveniles on supervision. In FY 2023, 77% of juveniles completed regular probation successfully. An additional 52 juveniles were sentenced to Juvenile Intensive Supervision Probation (JISP) in FY 2023.



New Juvenile Probationers Fiscal Years 2014 to 2023



"other" category.



**Chart 13: New Juvenile Probationers by Age Ten Year Comparison** 

18+ years: Youth in this category committed their crime while still under the age of 18 but were new to probation after they turned 18.



#### Chart 14: New Juvenile Probationers by Race/Ethnicity Ten Year Comparison

Race/Ethnicity: Demographic information is received through electronic transfer or paper filings from Law Enforcement and/or the District Attorney. Judicial's case management system currently blends race and ethnicity fields.

Other

Native American

#### Table 68: Colorado State Juvenile Regular Probation Investigations Fiscal Year 2023

| TYPE:    | Sex Off<br>Investig |     | Pre- Ser<br>Investig |     | Updated<br>Sente<br>Investig | nce | Intake Eva | luations | Inters<br>Investi