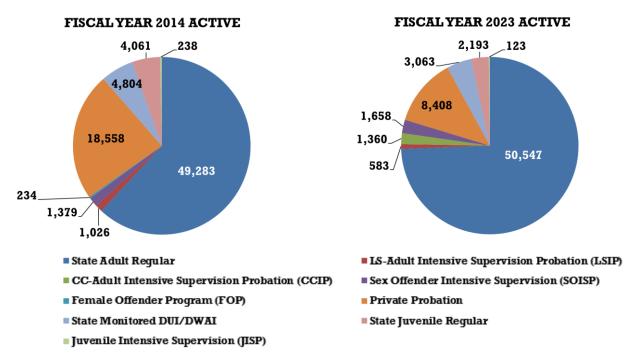

### IX. Colorado Probation

| List of Chief Probation Officers                                                    | 95 |
|-------------------------------------------------------------------------------------|----|
| Probation Overview Narrative 1                                                      | 96 |
| Chart 5: Probation Active Population on June 30 <sup>th</sup> , Ten Year Comparison | 96 |