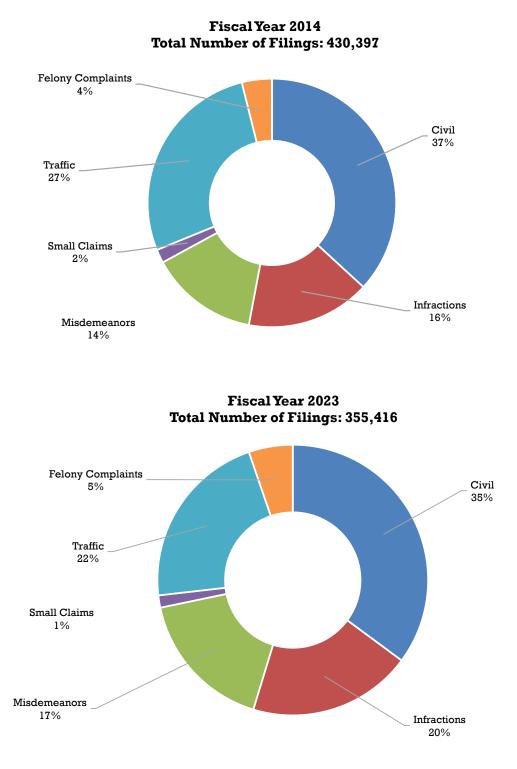

#### Chart 1 and Chart 2: District Case Filings Proportion of Cases by Class - Ten Year Comparison Fiscal Year 2014 and Fiscal Year 2023

Fiscal Year 2023 Total Number of Filings: 173,568