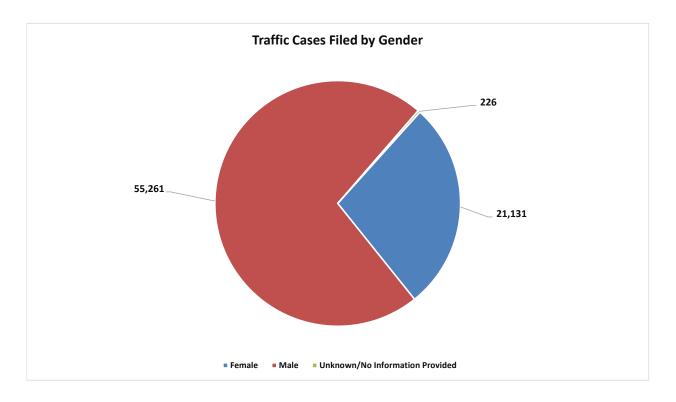

### IV. County Court

| List of County Court Judges                                                                           |
|-------------------------------------------------------------------------------------------------------|
| County Court Narrative                                                                                |
| Chart 3 and 4: County Court Filings- Proportion of Cases by Class, Ten Year Comparison FY 2014 and FY |
| 2023                                                                                                  |
| Table 26: County Court Filings, Terminations and Percent Change for FY 2022 and FY 2023127            |
| Table 26 Chart: FY 2022 Versus FY 2023                                                                |
| Table 27: County Court Caseload FY 2014 to FY 2023                                                    |
| Table 27 Chart: County Court New Case Filings FY 2014 through FY 2023                                 |
| Table 28: County Court Filings, Terminations and Percent Change by Judicial District                  |
| Table 28 Chart: County Court New Case Filings by Judicial District FY 2022 Versus FY 2023             |
| Table 29: County Court Filings and Terminations by Case Class FY 2023                                 |
| Table 30: Court and Jury Trials for County Court FY 2023                                              |
| Table 30: Chart: Number of Court and Jury Trials Held in County Court FY 2023         139             |
| Table 31: County Court DUI/DWAI Filings by District FY 2014 to FY 2023                                |
| Table 31: Chart: DUI/DWAI New Filings FY 2014 to FY 2023                                              |
| Table 32: County Court Civil Filings by Case Type FY 2023142-144                                      |
| Table 33: County Court Misdemeanor Filings by Case Type FY 2023                                       |
| Table 33 Chart: County Court Misdemeanor Filings by Gender and Race FY 2023                           |
| Table 34: County Court Small Claims Filings by Case Type FY 2023                                      |
| Table 35: County Court Traffic Filings by Case Type FY 2023                                           |
| Table 35 Chart: County Court Traffic Filings Gender and Race FY 2023         164                      |