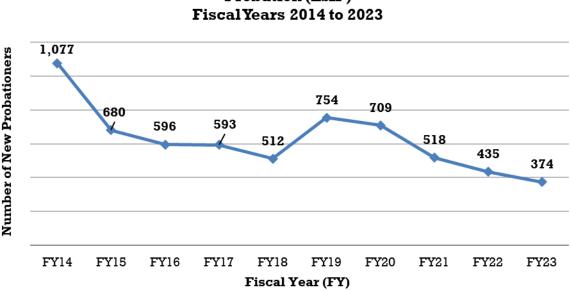

### LS-Adult Intensive Supervision Probation (LSIP):

| Narrative                                                                                    | 245 |
|----------------------------------------------------------------------------------------------|-----|
| Table 81: FY 2023 LS-Adult Intensive Supervision (LSIP) New Clients by Order Type            | 246 |
| Table 82: FY 2023 LS-Adult Intensive Supervision (LSIP) Successful/Unsuccessful Terminations | 247 |
| Table 83: FY 2023 LS-Adult Intensive Supervision (LSIP) Discharges                           | 248 |
| Table 84: FY 2023 LS-Adult Intensive Supervision (LSIP) Type of Revocation                   | 249 |