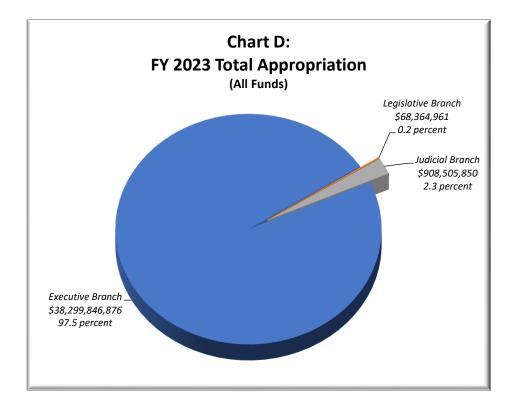

### VIII. Financial Information

| Budget/Financial Narrative                                    | 177     |
|---------------------------------------------------------------|---------|
| Chart D: FY 2023 Total State Appropriation                    | 178     |
| Chart E: FY 2023 Judicial Appropriation by Agency             | 178     |
| Chart F: FY 2023 Judicial Appropriation Major Cost Category   | 179     |
| Chart G: FY 2023 Judicial Appropriation Major Function        | 179     |
| Collections Narrative                                         | 180     |
| Table 41: Collections and Revenue                             | 181-182 |
| Chart H: Restitutions Collections                             | 183     |
| Chart I: Restitution Assessments and Totals Collected to Date | 184-193 |
| Chart J: Restitution Interest Collections                     | 194     |