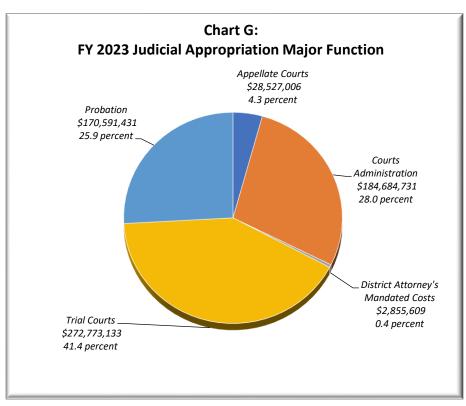

### VIII. Financial Information

| Budget/Financial Narrative                                    | 177     |
|---------------------------------------------------------------|---------|
| Chart D: FY 2023 Total State Appropriation                    | 178     |
| Chart E: FY 2023 Judicial Appropriation by Agency             | 178     |
| Chart F: FY 2023 Judicial Appropriation Major Cost Category   | 179     |
| Chart G: FY 2023 Judicial Appropriation Major Function        | 179     |
| Collections Narrative                                         | 180     |
| Table 41: Collections and Revenue                             | 181-182 |
| Chart H: Restitutions Collections                             | 183     |
| Chart I: Restitution Assessments and Totals Collected to Date | 184-193 |
| Chart J: Restitution Interest Collections                     | 194     |