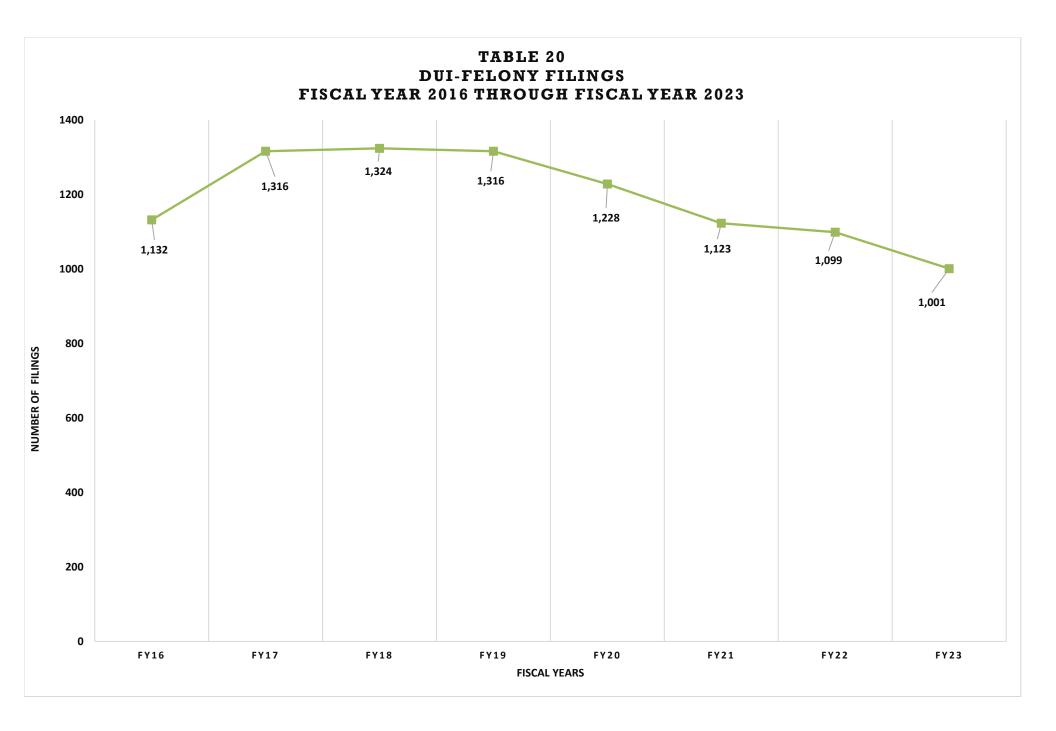

| 6     | 9     | 8     | 59     |
| 17                | 169   | 164   | 170   | 143   | 140   | 117   | 116   | 123   | 1,142  |
| 18                | 185   | 141   | 125   | 126   | 109   | 76    | 118   | 85    | 965    |
| 19                | 55    | 112   | 87    | 76    | 79    | 66    | 70    | 68    | 613    |
| 20                | 58    | 74    | 56    | 65    | 50    | 52    | 54    | 57    | 466    |
| 21                | 34    | 49    | 49    | 55    | 46    | 34    | 44    | 49    | 360    |
| 22                | 8     | 19    | 19    | 29    | 8     | 13    | 21    | 19    | 136    |
|                   |       |       |       |       |       |       |       |       |        |
| State Totals      | 1,132 | 1,316 | 1,324 | 1,316 | 1,228 | 1,123 | 1,099 | 1,001 | 9,539  |



# Table 21:District Court Domestic Relations Filings by Case TypeFiscal Year 2023

| Judicial<br>District | Court<br>Location | Administrative<br>Support Order<br>IV-D (AD) | Custody<br>Allocation of<br>Parental Rsp<br>(CU) |    |   | Civil Union<br>Legal<br>Separation<br>(US) | Dissolution<br>of Marriage<br>(DM) | Incoming<br>Registration<br>of Support<br>(SI) | Invalidity of<br>Marriage<br>(IV) | Legal<br>Separation<br>(SA) | Other<br>(OT) | Outgoing<br>Registration<br>of UIFSA<br>(SO) | Registration<br>of Foreign<br>Decree (FR<br>or RF) | Total |
|----------------------|-------------------|----------------------------------------------|--------------------------------------------------|----|---|--------------------------------------------|------------------------------------|---------