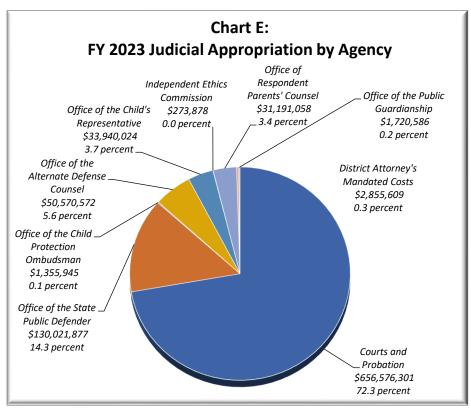

### VIII. Financial Information

| Budget/Financial Narrative                                    | 177     |
|---------------------------------------------------------------|---------|
| Chart D: FY 2023 Total State Appropriation                    | 178     |
| Chart E: FY 2023 Judicial Appropriation by Agency             | 178     |
| Chart F: FY 2023 Judicial Appropriation Major Cost Category   | 179     |
| Chart G: FY 2023 Judicial Appropriation Major Function        | 179     |
| Collections Narrative                                         | 180     |
| Table 41: Collections and Revenue                             | 181-182 |
| Chart H: Restitutions Collections                             | 183     |
| Chart I: Restitution Assessments and Totals Collected to Date | 184-193 |
| Chart J: Restitution Interest Collections                     | 194     |