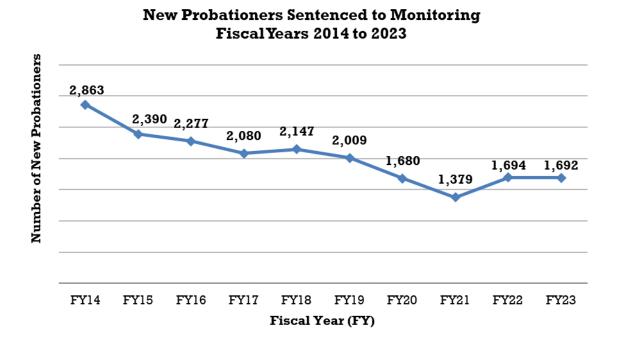

### **Juvenile Intensive Supervision Probation (JISP):**

| Narrative                                                                                    | 260 |
|----------------------------------------------------------------------------------------------|-----|
| Table 93: FY 2023 Juvenile Intensive Supervision (JISP) New Clients by Order Type            | 261 |
| Table 94: FY 2023 Juvenile Intensive Supervision (JISP) Successful/Unsuccessful Terminations | 262 |
| Table 95: FY 2023 Juvenile Intensive Supervision (JISP) Discharges                           | 263 |
| Table 96: FY 2023 Juvenile Intensive Supervision (JISP) Type of Revocation                   | 264 |