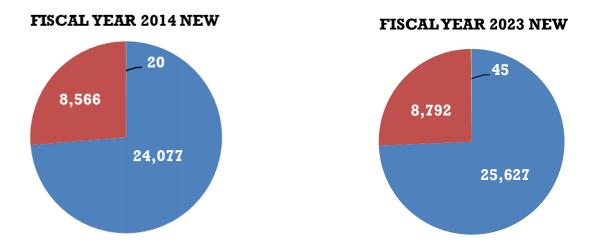

### Adult State Regular Probation

| Narrative 200                                                                                        |
|------------------------------------------------------------------------------------------------------|
| Chart 7: New Adult Probationers by Gender-Ten Year Comparison 201                                    |
| Chart 8: New Adult Probationers by Offense Type-Ten Year Comparison 201                              |
| Chart 9: New Adult Probationers by Age-Ten Year Comparison 202                                       |
| Chart 10: New Adult Probationers by Ethnicity-Ten Year Comparison 202                                |
| Table 44: Adult Regular Probation: FY 2023 Investigations:                                           |
| Table 45: Adult Regular Probation: FY 2023 New Clients by Offense Type         204                   |
| Table 46: Adult Regular Probation: FY 2023 New Clients by Court of Origin                            |
| Table 47: Adult Regular Probation: FY 2023 New Clients by Supervision Type                           |
| Table 48: Adult Regular Probation: FY 2023 New Clients by Gender         207                         |
| Table 49: Adult Regular Probation: FY 2023 New Clients by Age         208                            |
| Table 50: Adult Regular Probation: FY 2023 New Clients by Ethnic Group                               |
| Table 51: Adult Regular Probation: FY 2023 Successful/Unsuccessful Terminations         210          |
| Table 52: Adult Regular Probation: FY 2023 All Probation Supervision Closure Types         211       |
| Table 53: Adult Regular Probation: FY 2023 Type of Revocation                                        |
| Table 54: Adult Regular Probation: FY 2023 Length of Stay         213                                |
| Table 55: Adult Regular Probation: FY 2023 State Adult and Private Adult Probation Active Clients on |
| June 30, 2023                                                                                        |
| Table 56: Adult Regular Probation: FY 2023 Active Client Risk Levels on June 30, 2023         215    |
| Table 57: Adult Regular Probation: FY 2023 Regular Adult, Domestic Violence and Sex Offender Client  |
| Risk Levels on June 30, 2023 216                                                                     |
| Table 58: Adult Regular Probation: FY 2023 Problem Solving Court, Mental Health and Economic Crime   |
| Caseloads Client Risk Levels on June 30, 2023                                                        |