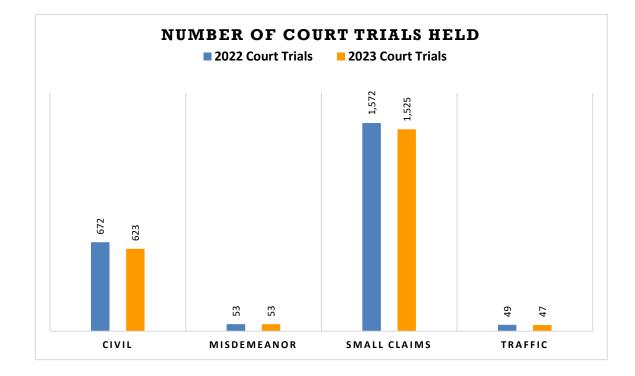

### IV. County Court

| List of County Court Judges                                                                           |
|-------------------------------------------------------------------------------------------------------|
| County Court Narrative                                                                                |
| Chart 3 and 4: County Court Filings- Proportion of Cases by Class, Ten Year Comparison FY 2014 and FY |
| 2023                                                                                                  |
| Table 26: County Court Filings, Terminations and Percent Change for FY 2022 and FY 2023127            |
| Table 26 Chart: FY 2022 Versus FY 2023                                                                |
| Table 27: County Court Caseload FY 2014 to FY 2023                                                    |
| Table 27 Chart: County Court New Case Filings FY 2014 through FY 2023                                 |
| Table 28: County Court Filings, Terminations and Percent Change by Judicial District                  |
| Table 28 Chart: County Court New Case Filings by Judicial District FY 2022 Versus FY 2023             |
| Table 29: County Court Filings and Terminations by Case Class FY 2023                                 |
| Table 30: Court and Jury Trials for County Court FY 2023                                              |
| Table 30: Chart: Number of Court and Jury Trials Held in County Court FY 2023         139             |
| Table 31: County Court DUI/DWAI Filings by District FY 2014 to FY 2023                                |
| Table 31: Chart: DUI/DWAI New Filings FY 2014 to FY 2023                                              |
| Table 32: County Court Civil Filings by Case Type FY 2023142-144                                      |
| Table 33: County Court Misdemeanor Filings by Case Type FY 2023                                       |
| Table 33 Chart: County Court Misdemeanor Filings by Gender and Race FY 2023                           |
| Table 34: County Court Small Claims Filings by Case Type FY 2023                                      |
| Table 35: County Court Traffic Filings by Case Type FY 2023                                           |
| Table 35 Chart: County Court Traffic Filings Gender and Race FY 2023         164                      |