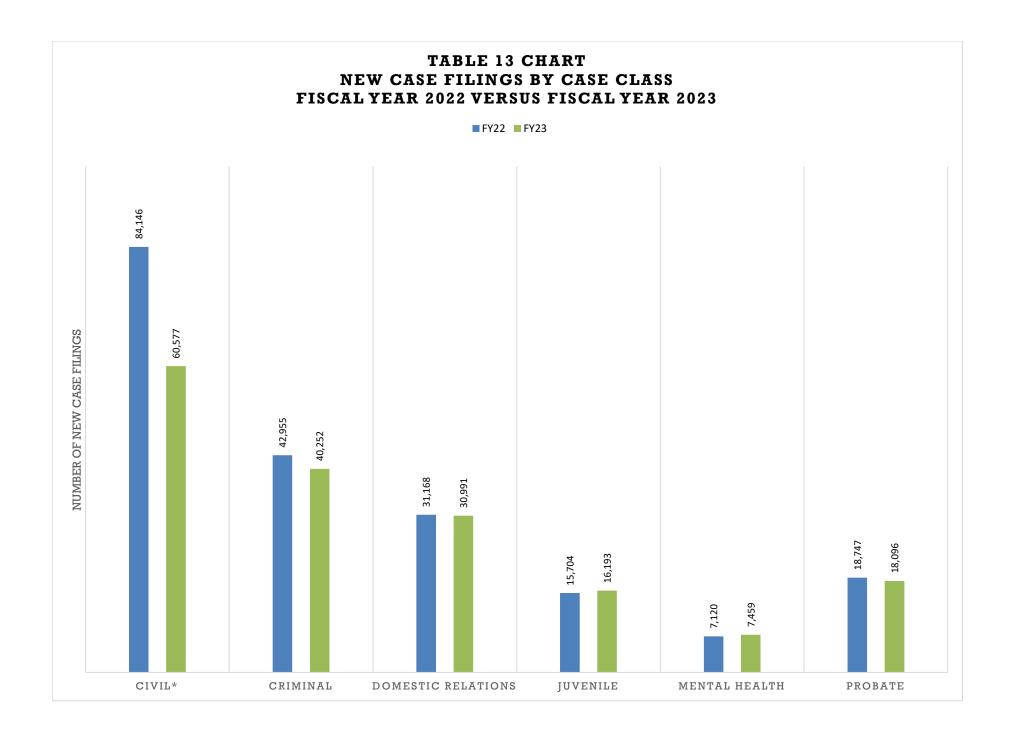

### Table 13:

### District Court Filings, Terminations, and Percent Change Fiscal Year 2022 and Fiscal Year 2023

| Filings            | s Compared to | Previous Year |         |
|--------------------|---------------|---------------|---------|
|                    |               |               | Percent |
| Case Class         | FY22          | FY23          | Change  |
| Civil*             | 84,146        | 60,577        | -28.01% |
| Criminal           | 42,955        | 40,252        | -6.29%  |
| Domestic Relations | 31,168        | 30,991        | -0.57%  |
| Juvenile           | 15,704        | 16,193        | 3.11%   |
| Mental Health      | 7,120         | 7,459         | 4.76%   |
| Probate            | 18,747        | 18,096        | -3.47%  |
| Total              | 199,840       | 173,568       | -13.15% |